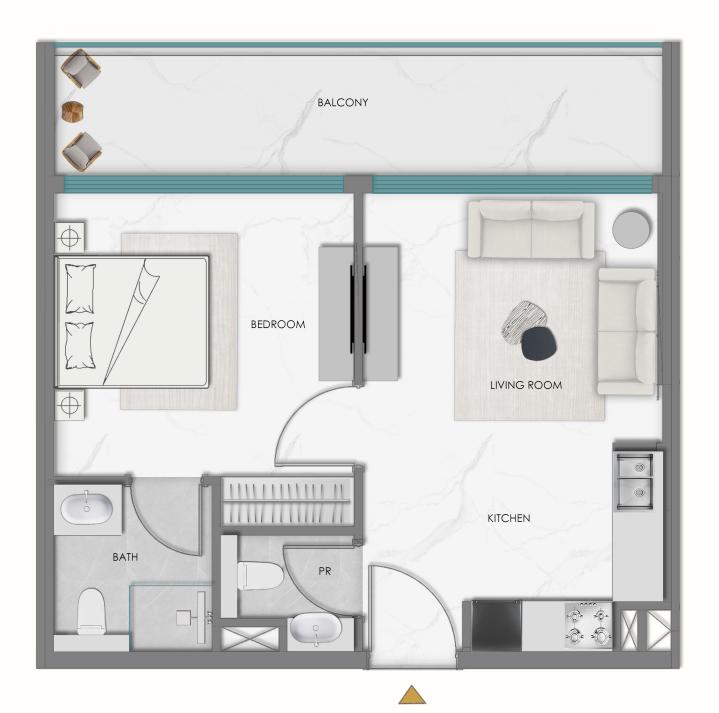

spot to relax, socialize, and savor moments of calm. Designed for those who appreciate refined experiences, this lounge adds a touch of timeless sophistication to everyday living.

### UNIT Layouts

## The Perfect Space FOR EVERY LIFESTYLE

SAMANA Hills South caters to discerning individuals who appreciate the finer things in life. Choose from a curated selection of thoughtfully designed residences- from contemporary studios to spacious 1 and 2 bedroom apartments. Each unit boasts open-plan layouts that maximize space and natural light, creating a bright and welcoming environment.

Whether you're looking for a chic urban studio or a roomy family home, every apartment is crafted with meticulous attention to detail and premium finishes that elevate everyday living.



#### STUDIO APARTMENT



#### 1 BEDROOM APARTMENT

(TYPE 1)





### 1 BEDROOM APARTMENT (TYPE 3)



#### 2 BEDROOM APARTMENT

(TYPE 1)



#### 2 BEDROOM APARTMENT

(TYPE 2)



800-SAMANA info@samanadevelopers.com www.samanadevelopers.com 4th Floor, Building 7 Bay Square, Business Bay, Dubai, United Arab Emirates