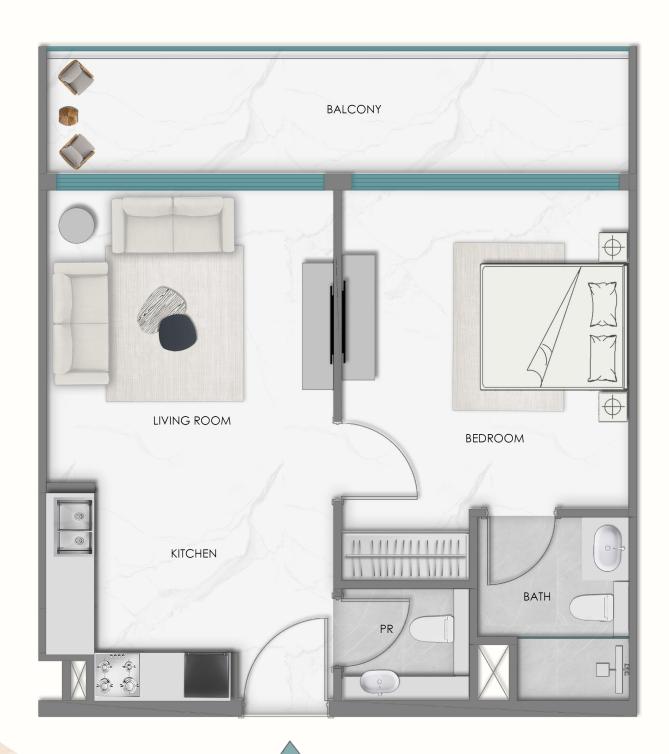

nts of calm. Designed for those who appreciate refined experiences, this lounge adds a touch of timeless sophistication to everyday living.

### UNIT Layouts

## The Perfect Space FOR EVERY LIFESTYLE

SAMANA Hills South caters to discerning individuals who appreciate the finer things in life. Choose from a curated selection of thoughtfully designed residences- from contemporary studios to spacious 1 and 2 bedroom apartments. Each unit boasts open-plan layouts that maximize space and natural light, creating a bright and welcoming environment.

Whether you're looking for a chic urban studio or a roomy family home, every apartment is crafted with meticulous attention to detail and premium finishes that elevate everyday living.



#### STUDIO APARTMENT



#### 1 BEDROOM APARTMENT

(TYPE 1)





### 1 BEDROOM APARTMENT (TYPE 3)



#### 2 BEDROOM APARTMENT

(TYPE 1)



#### 2 BEDROOM APARTMENT

(TYPE 2)



800-SAMANA info@samanadevelopers.com www.samanadevelopers.com 4th Floor, Building 7 Bay Square, Business Bay, Dubai, United Arab Emirates