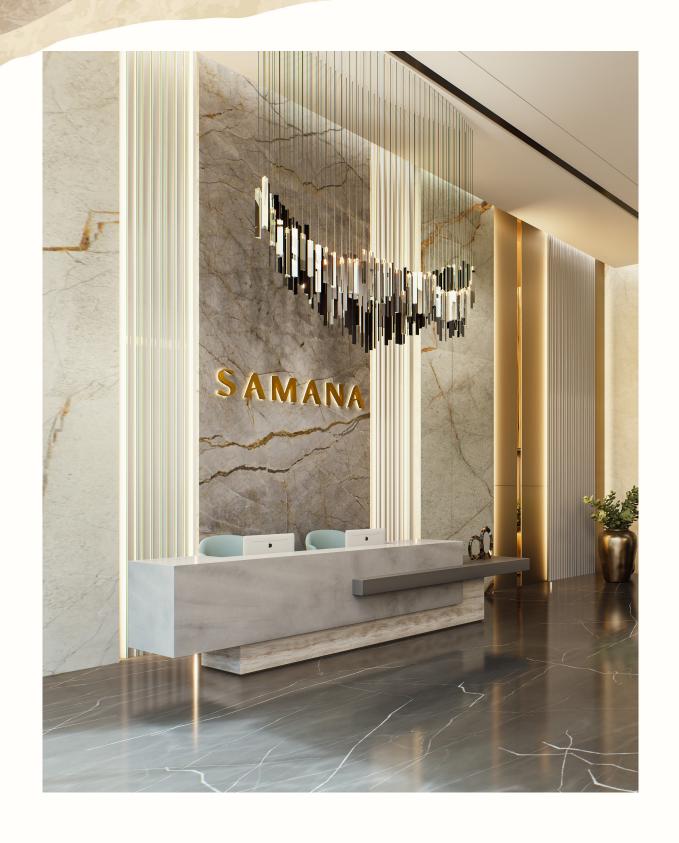

## A Doorway to DISTINCTION

Designed with simplicity and elegance in mind, the main atrium at SAMANA Hills South embodies modern minimalism with a luxurious edge. Neutral tones, sleek finishes, and thoughtfully chosen materials create a serene ambiance that reflects the project's refined character. The space is bright, open, and intuitively designed—where architecture, lighting, and layout work in harmony to offer residents and guests a quiet sense of arrival. Experience sophistication without excess and comfort without compromise.