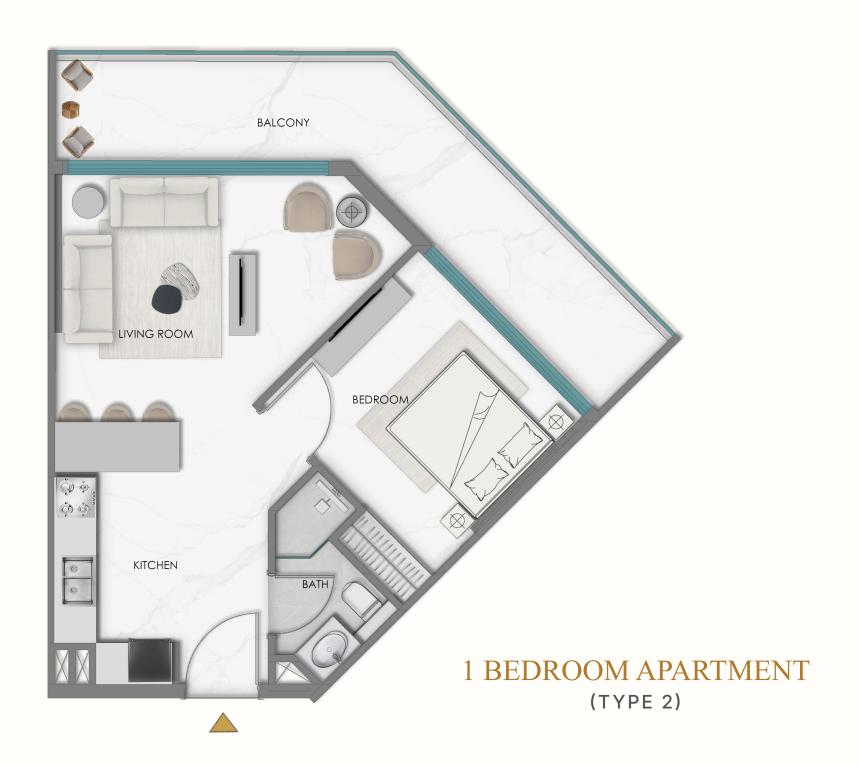

ments of calm. Designed for those who appreciate refined experiences, this lounge adds a touch of timeless sophistication to everyday living.

### UNIT Layouts

## The Perfect Space FOR EVERY LIFESTYLE

SAMANA Hills South caters to discerning individuals who appreciate the finer things in life. Choose from a curated selection of thoughtfully designed residences- from contemporary studios to spacious 1 and 2 bedroom apartments. Each unit boasts open-plan layouts that maximize space and natural light, creating a bright and welcoming environment.

Whether you're looking for a chic urban studio or a roomy family home, every apartment is crafted with meticulous attention to detail and premium finishes that elevate everyday living.



#### STUDIO APARTMENT



#### 1 BEDROOM APARTMENT

(TYPE 1)





### 1 BEDROOM APARTMENT (TYPE 3)



#### 2 BEDROOM APARTMENT

(TYPE 1)



#### 2 BEDROOM APARTMENT

(TYPE 2)



800-SAMANA info@samanadevelopers.com www.samanadevelopers.com 4th Floor, Building 7 Bay Square, Business Bay, Dubai, United Arab Emirates