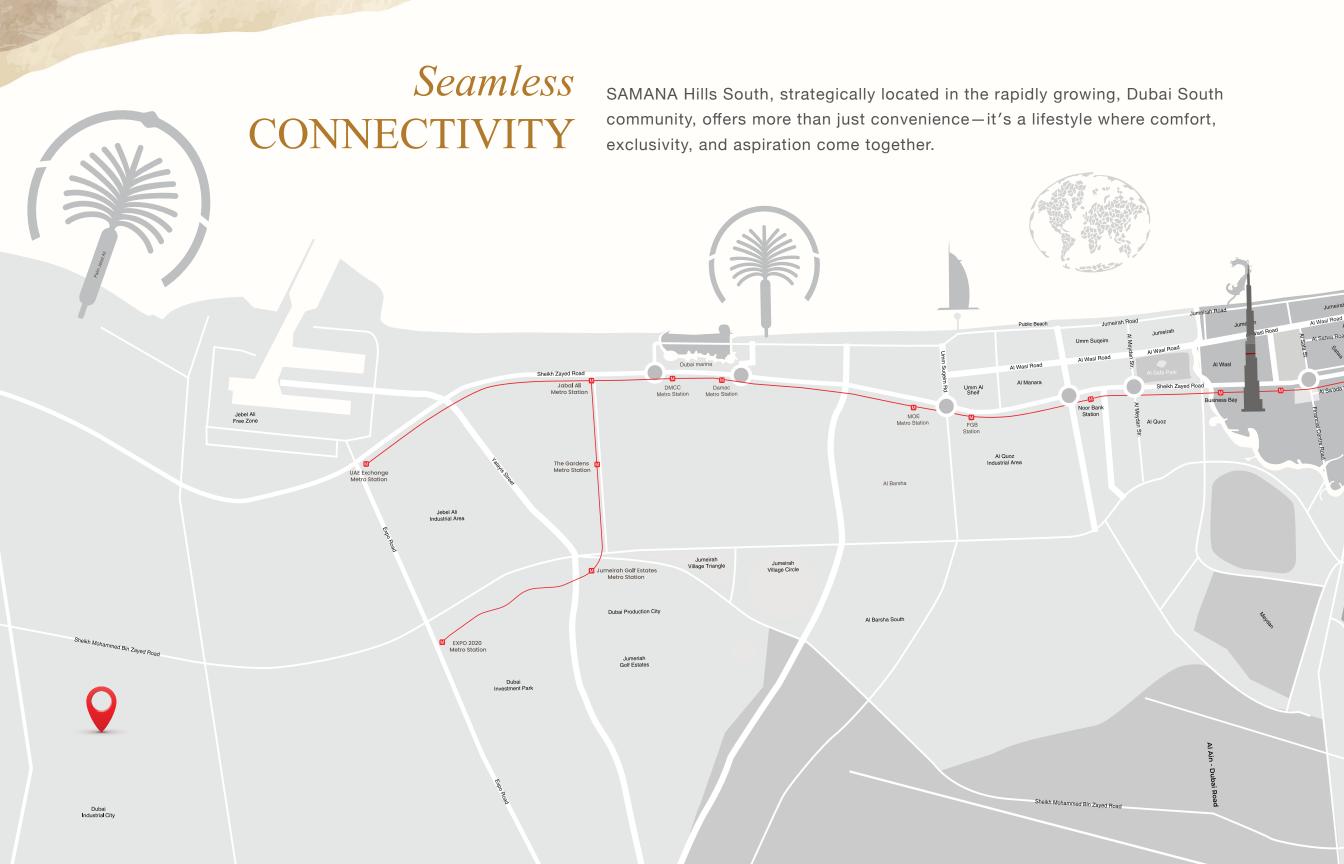

# Where Accessibility MEETS EXCLUSIVITY

Strategically located next to Sheikh Mohammed Bin Zayed Road (E311) offering excellent connectivity across Dubai and easy access to Abu Dhabi

### 15 - 20 min

Al Maktoum International Airport

Dubai Investment Park

Dubai Marina

Dubai Parks & Resorts

The Outlet Village

### 20 - 30 min

Expo City Dubai

Jumeirah Beach Residence

IBN Batuta Mall

Mall of the Emirates

**Motor City** 

Jebel Ali

### $30 - 40 \min$

Business Bay

Downtown Dubai

**Dubai International Airport** 