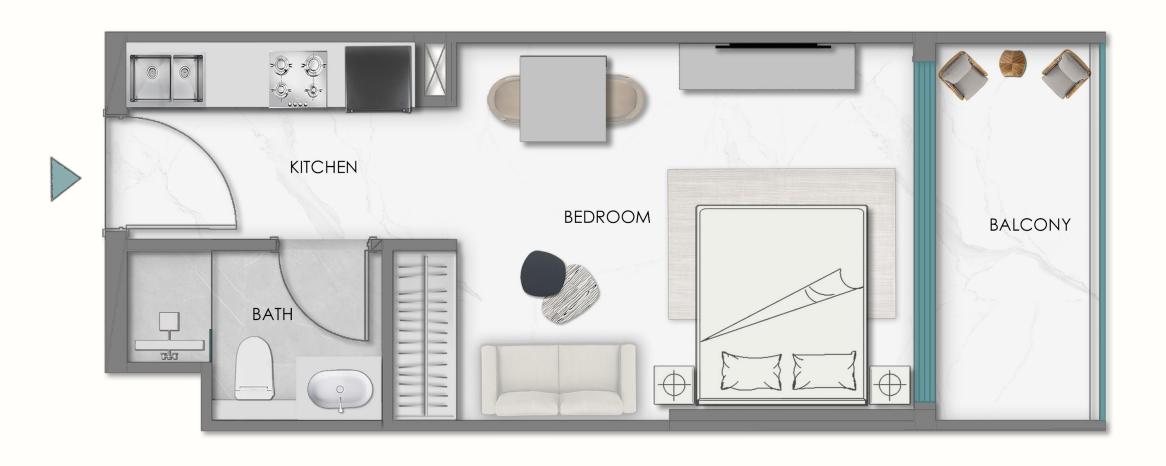

sphere, it's the perfect spot to relax, socialize, and savor moments of calm. Designed for those who appreciate refined experiences, this lounge adds a touch of timeless sophistication to everyday living.

### UNIT Layouts

## The Perfect Space FOR EVERY LIFESTYLE

SAMANA Hills South caters to discerning individuals who appreciate the finer things in life. Choose from a curated selection of thoughtfully designed residences- from contemporary studios to spacious 1 and 2 bedroom apartments. Each unit boasts open-plan layouts that maximize space and natural light, creating a bright and welcoming environment.

Whether you're looking for a chic urban studio or a roomy family home, every apartment is crafted with meticulous attention to detail and premium finishes that elevate everyday living.



#### STUDIO APARTMENT



#### 1 BEDROOM APARTMENT

(TYPE 1)





### 1 BEDROOM APARTMENT (TYPE 3)



#### 2 BEDROOM APARTMENT

(TYPE 1)



#### 2 BEDROOM APARTMENT

(TYPE 2)



800-SAMANA info@samanadevelopers.com www.samanadevelopers.com 4th Floor, Building 7 Bay Square, Business Bay, Dubai, United Arab Emirates