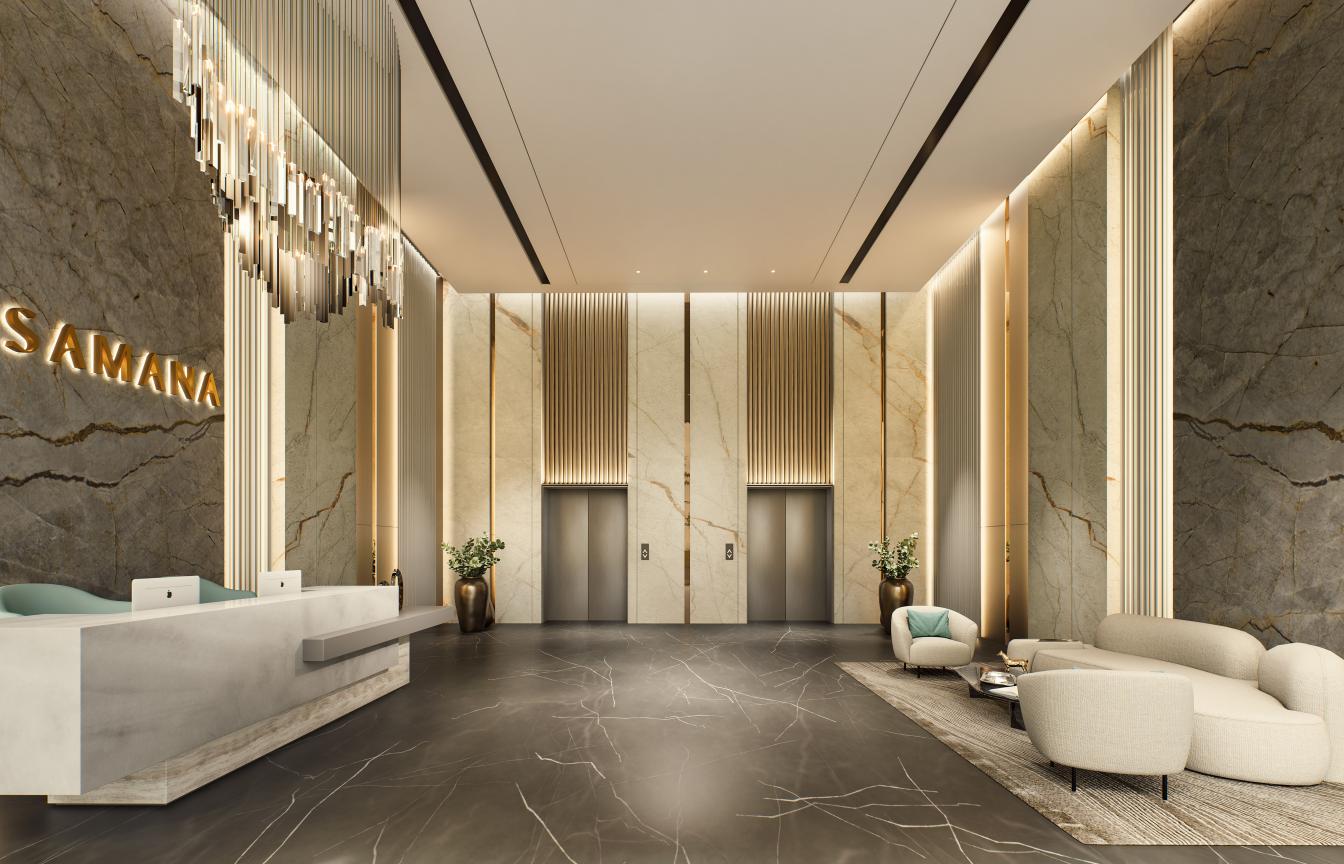

## A Doorway to DISTINCTION

Designed with simplicity and elegance in mind, the main atrium at SAMANA Hills South embodies modern minimalism with a luxurious edge. Neutral tones, sleek finishes, and thoughtfully chosen materials create a serene ambiance that reflects the project's refined character. The space is bright, open, and intuitively designed—where architecture, lighting, and layout work in harmony to offer residents and guests a quiet sense of arrival. Experience sophistication without excess and comfort without compromise.