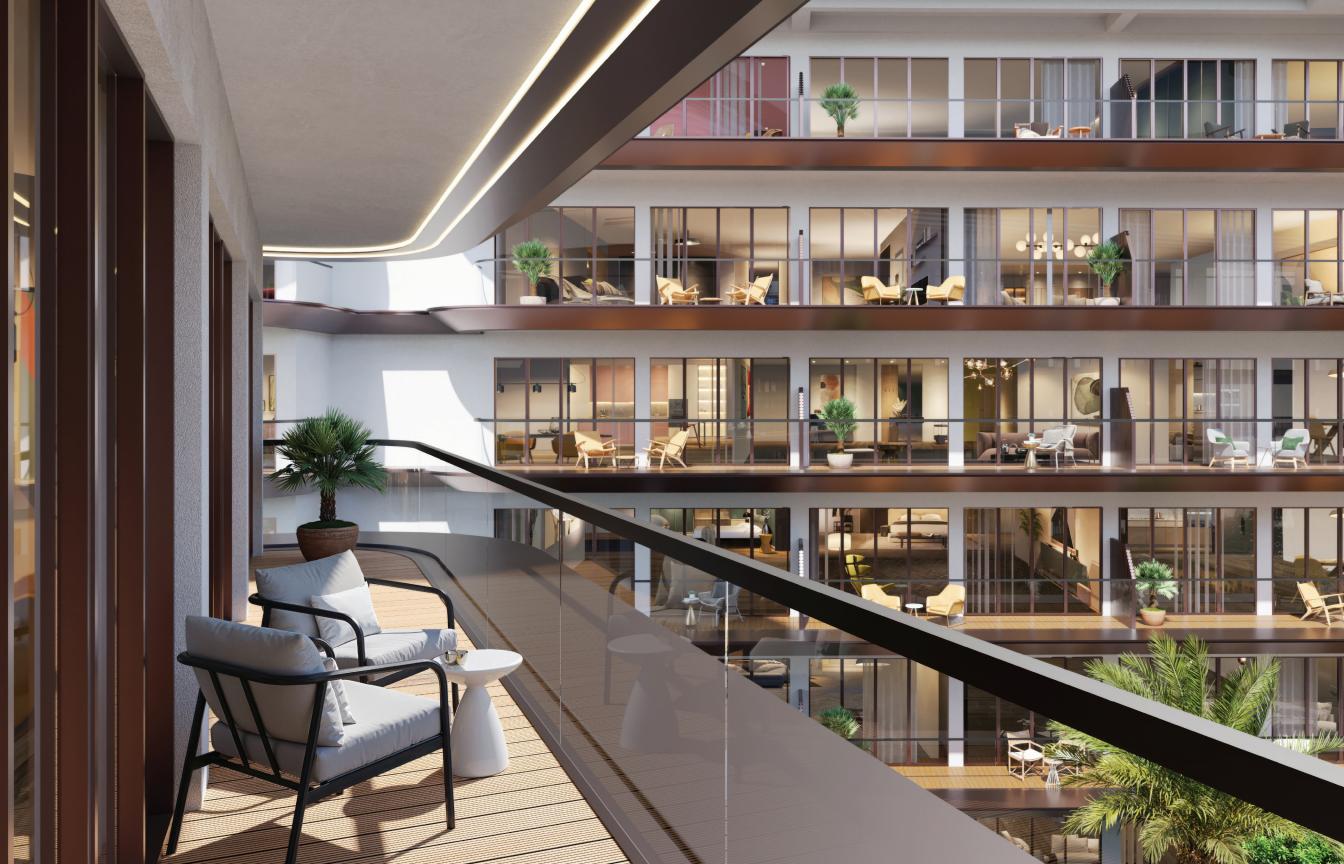

## A Doorway to DISTINCTION

Designed with simplicity and elegance in mind, the main atrium at SAMANA Hills South embodies modern minimalism with a luxurious edge. Neutral tones, sleek finishes, and thoughtfully chosen materials create a serene ambiance that reflects the project's refined character. The space is bright, open, and intuitively designed—where architecture, lighting, and layout work in harmony to offer residents and guests a quiet sense of arrival. Experience sophistication without excess and comfort without compromise.

# Effortless Living INEVERY DETAIL

Thoughtfully designed with expansive layouts, seamless flow, and floor-to-ceiling windows that bathe the space with generous natural light, the living room at SAMANA Hills South doesn't merely accommodate your lifestyle but magnificently enhances it. Soft, neutral tones create a calming palette, while premium flooring, elegant lighting fixtures, and contemporary finishes add layers of sophistication. Here, conversations linger longer, quiet moments feel more profound, and the boundaries between indoor luxury and outdoor splendor dissolve into a singular experience of home.