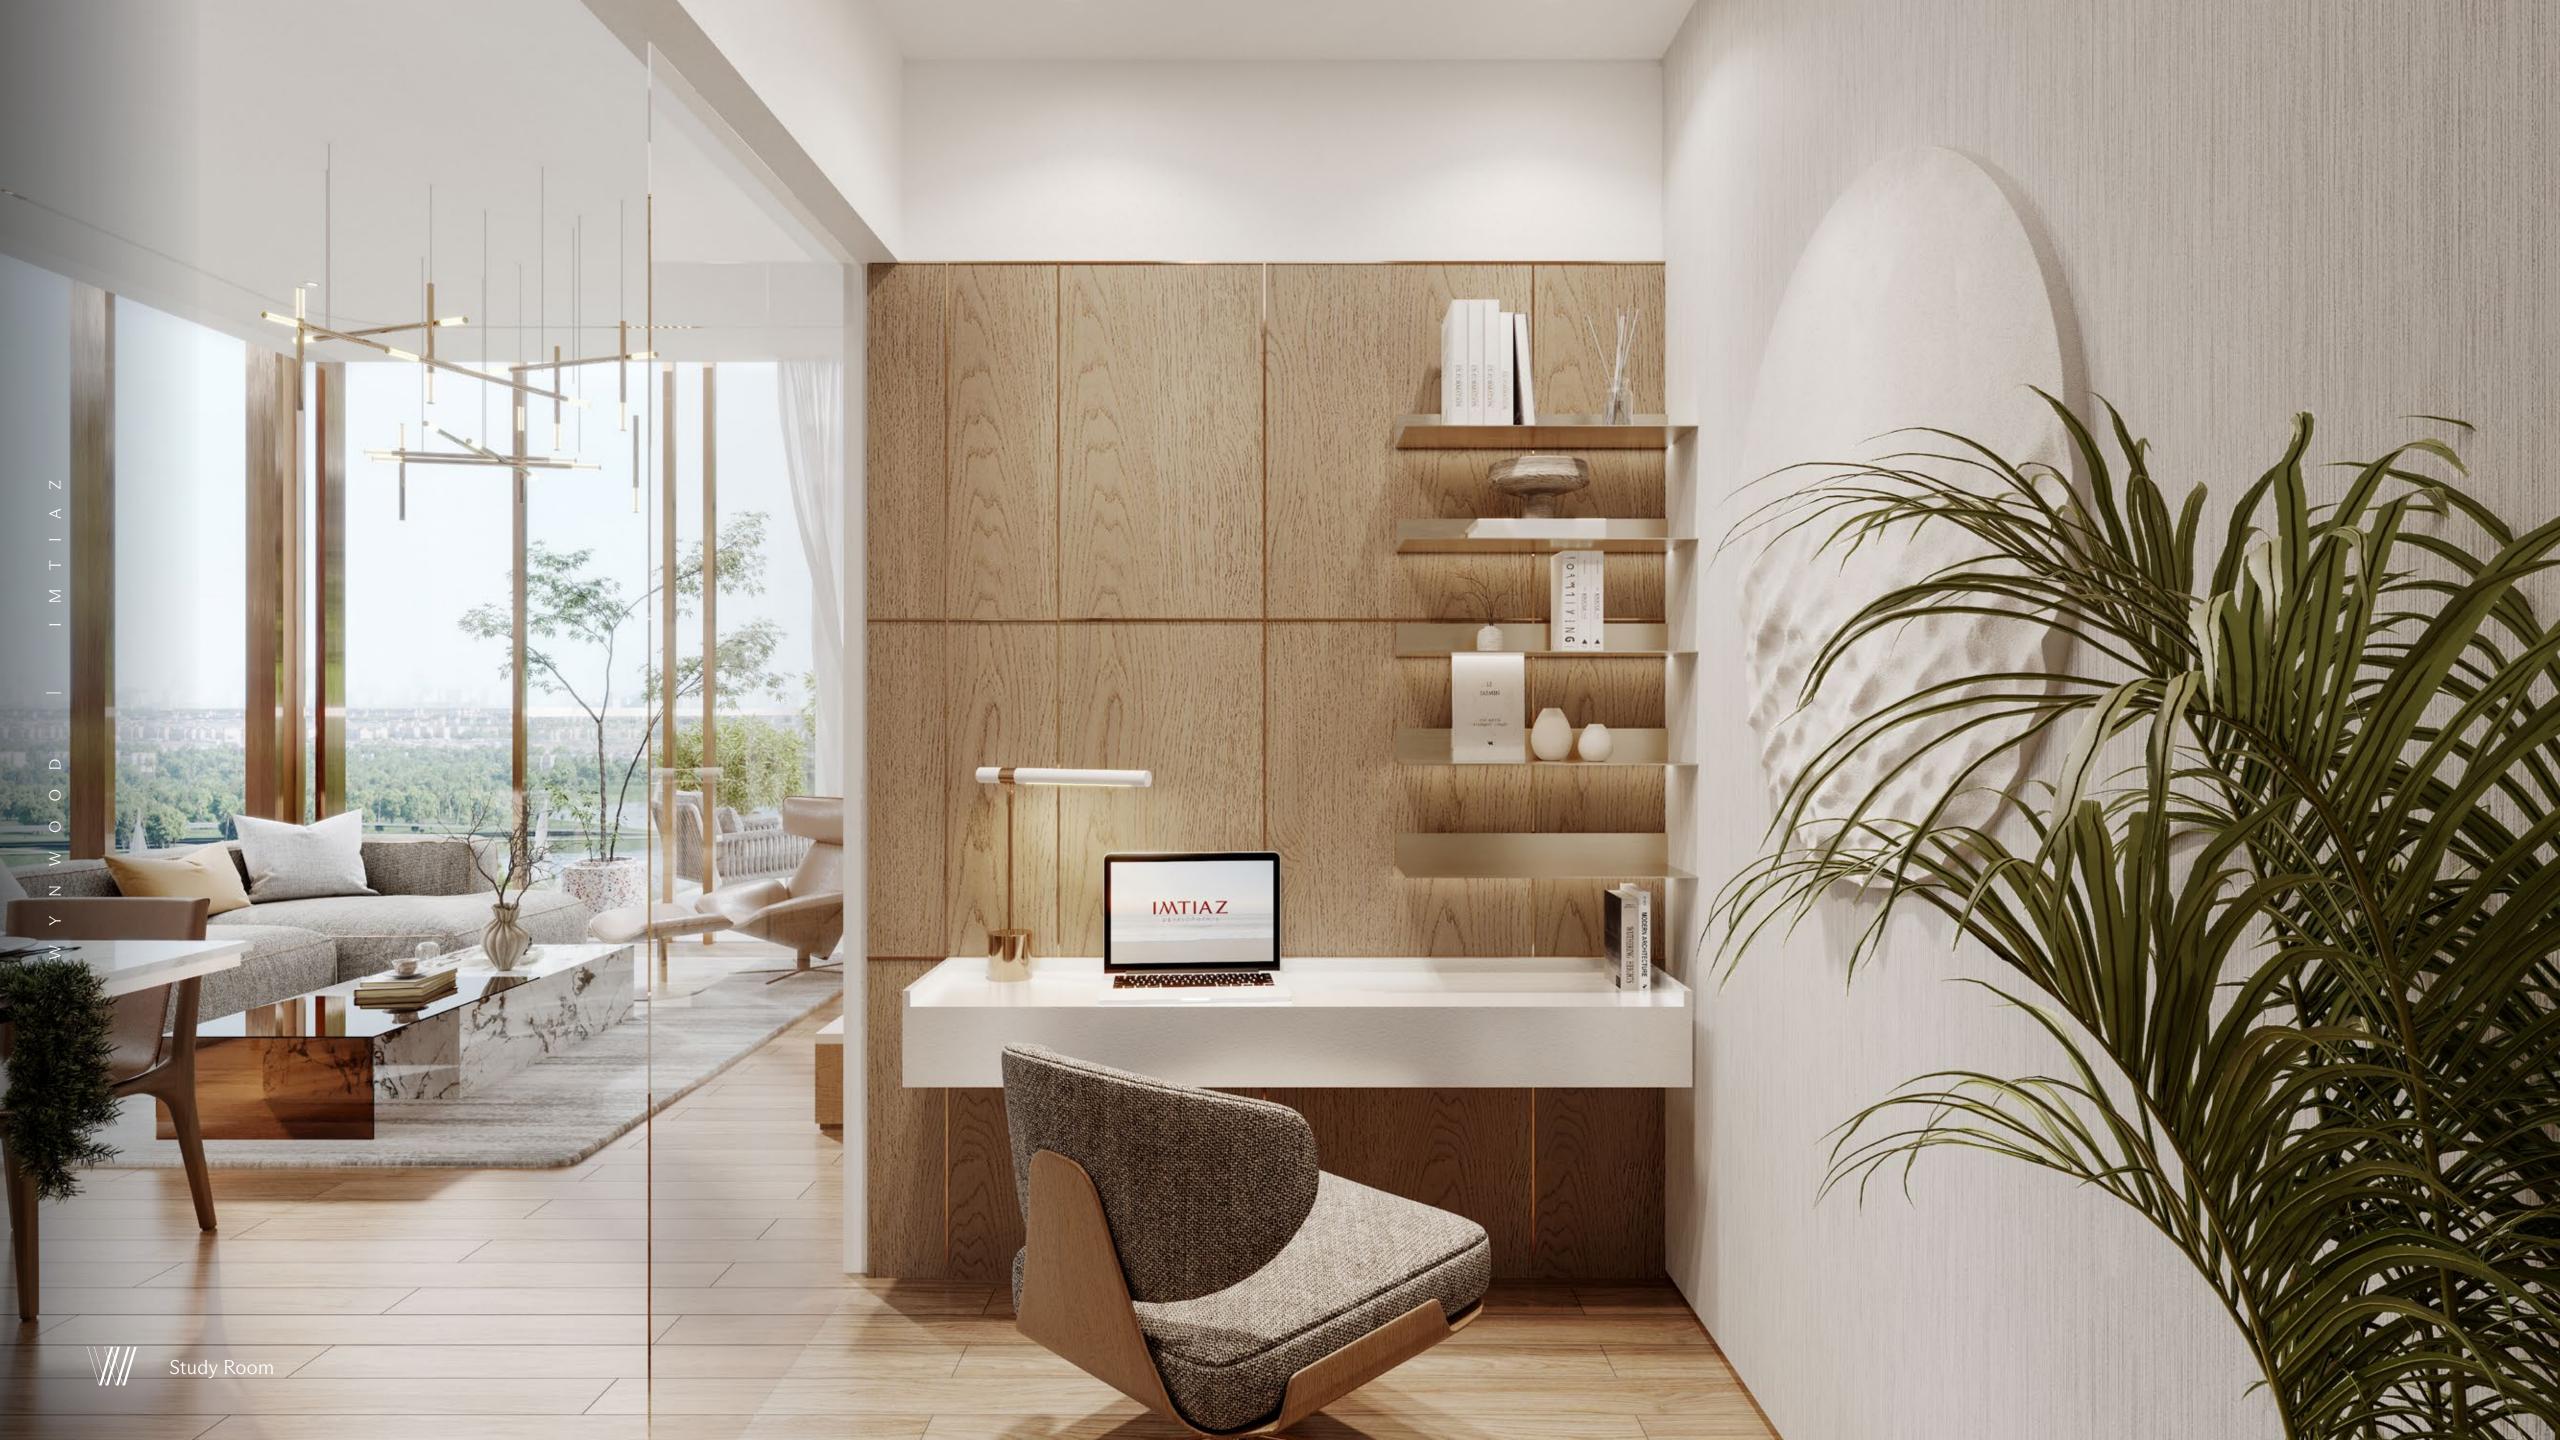

#### INTERIORS

#### WYNWOOD RESIDENCE

"Luxury is not added. It's ingrained."

- Custom-designed kitchens fitted with MIELE appliances where precision meets everyday elegance.
- Sanitary fittings by GESSI, GEBERIT, and VILLEROY & BOCH a statement of performance, design, and comfort.
  - ALEXA enabled smart controls for effortless, voice-activated living that adapts to your rhythm.
  - Fully furnished residences with bespoke wardrobes, refined finishes, and natural textures throughout.
- Seamless integration of ambient lighting and sculpted ceiling profiles balancing warmth, stillness, and clarity.
  - Engineered stone countertops and minimalist cabinetry crafted for quiet luxury.
    - Natural materials curated for tactile softness and timeless beauty.

All residences are delivered fully furnished, with thoughtfully layered palettes and premium brand selections throughout. Each element is fitted to express both form and function.