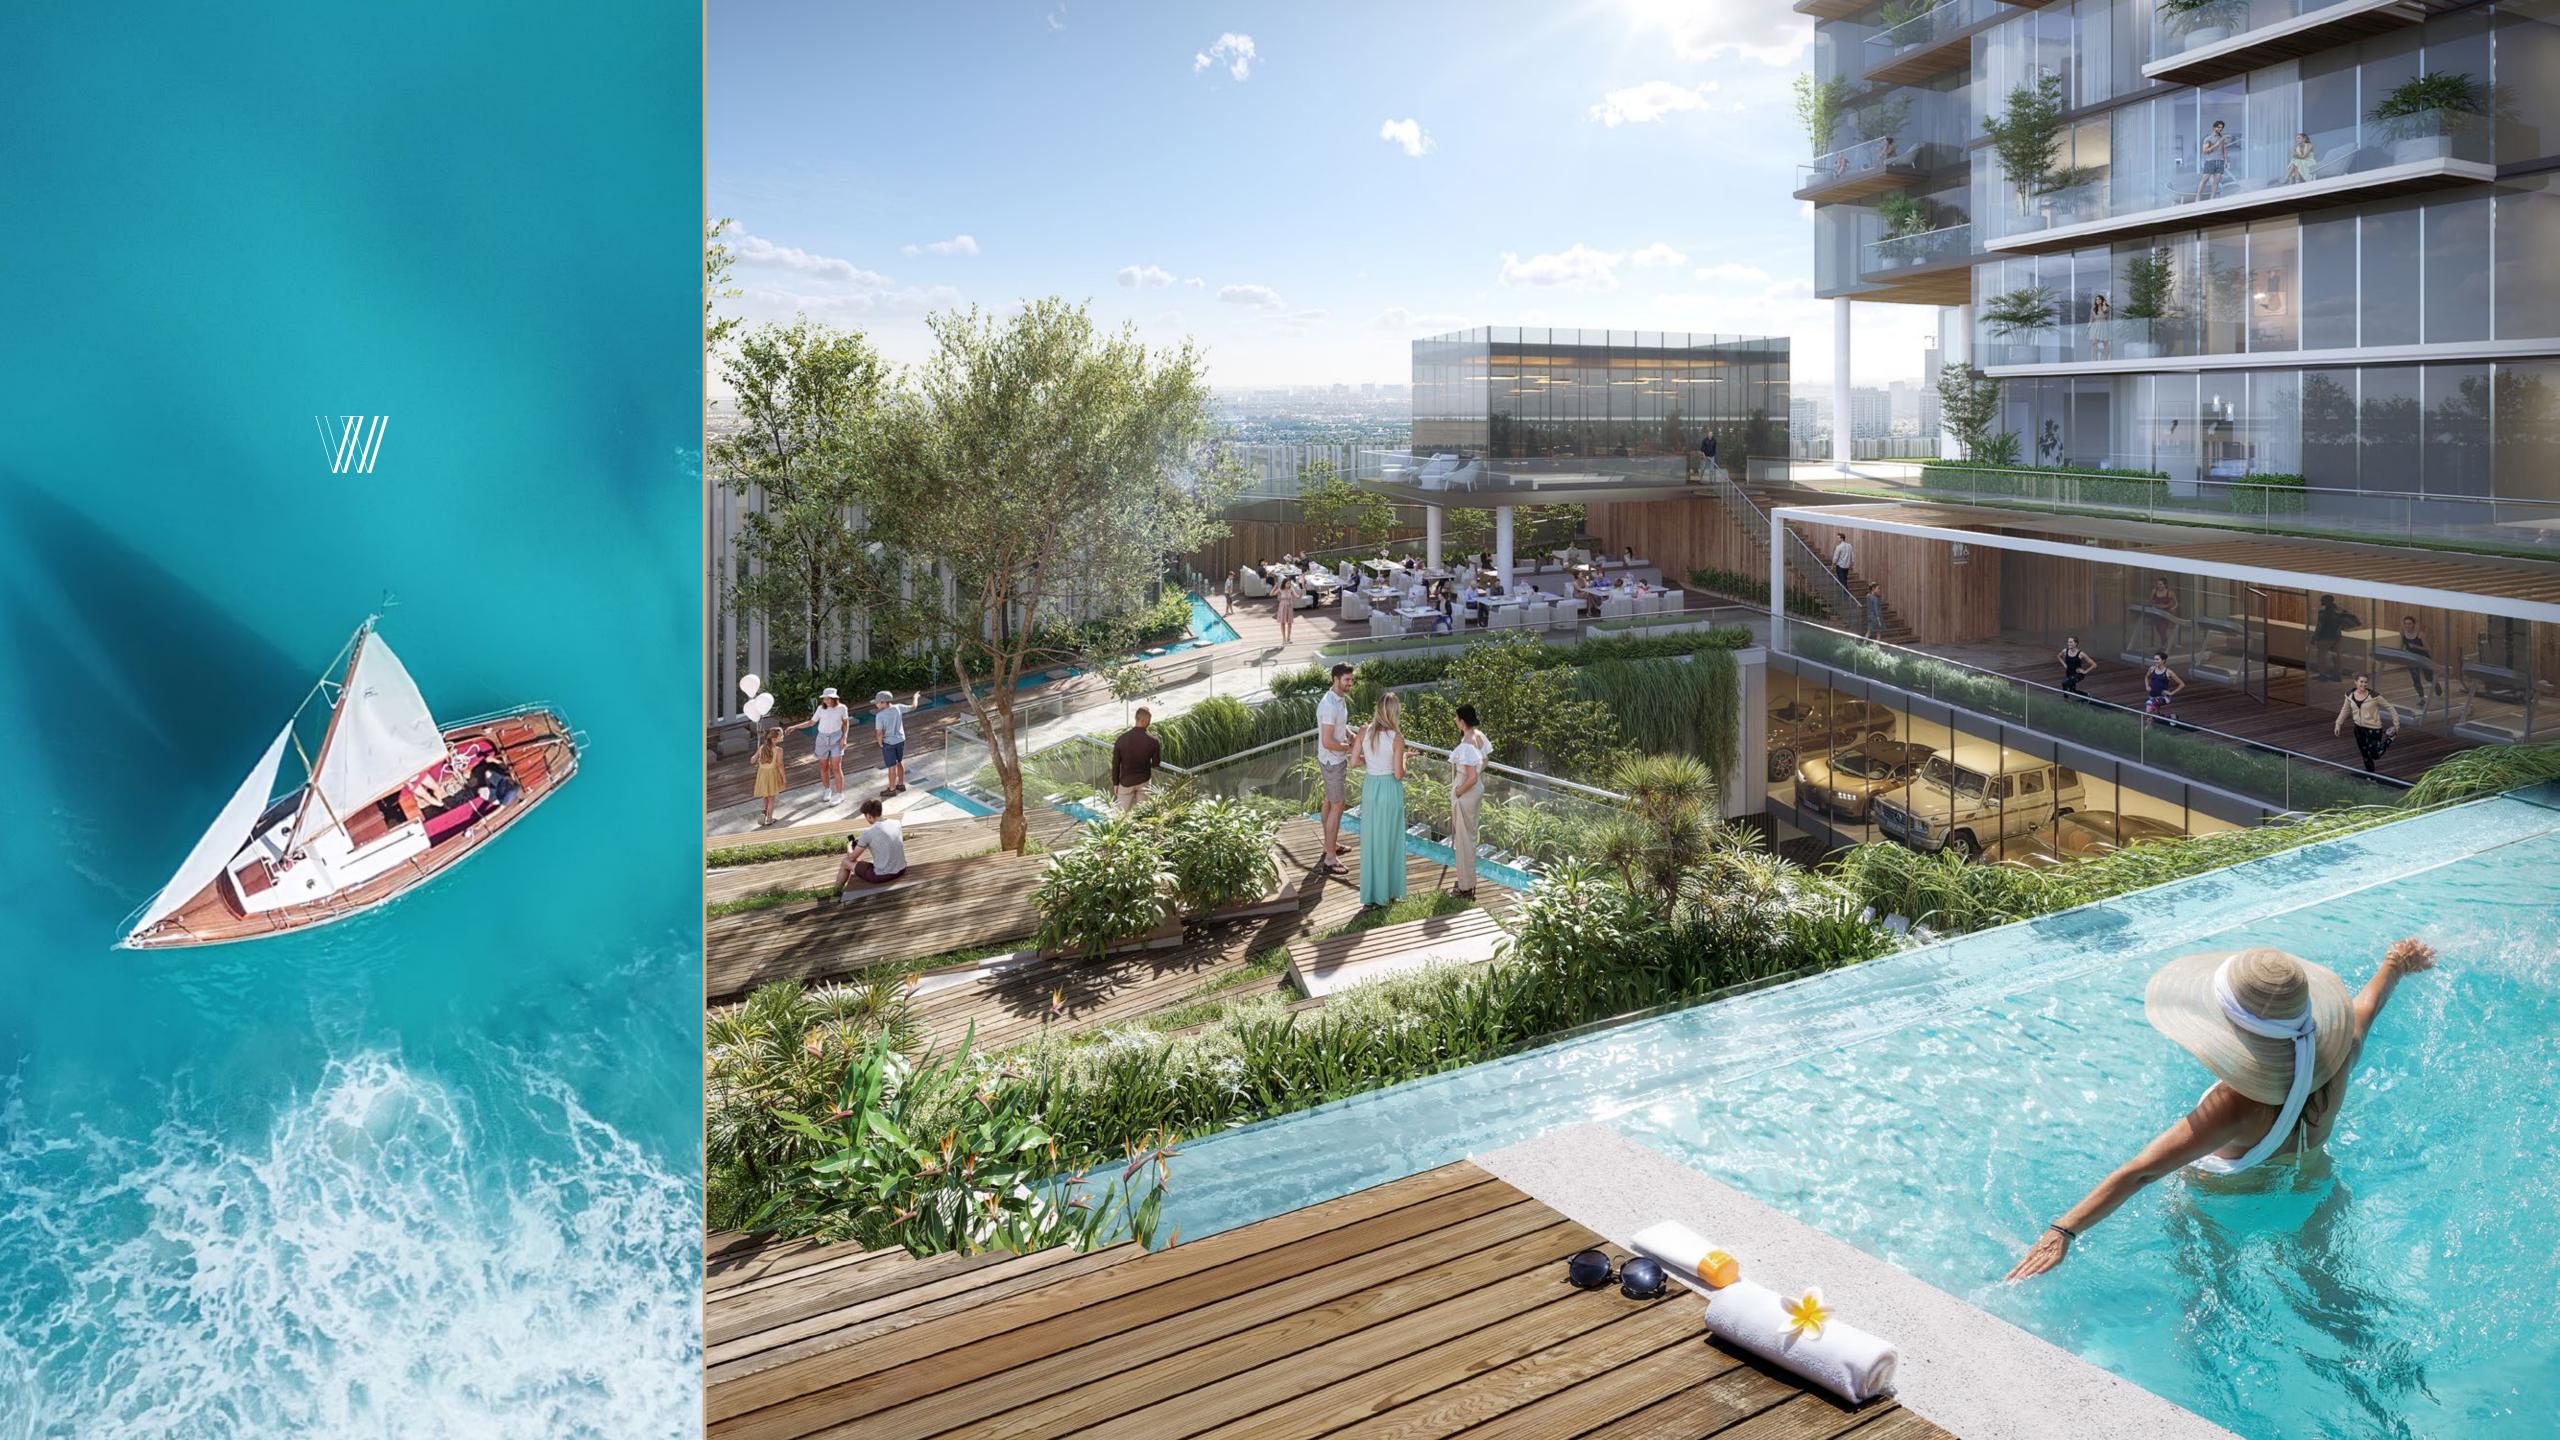

Beyond its sculpted architecture, Wynwood is elevated by its podium lifestyle, a multi-tiered realm of experiences that includes a horizon-edge infinity pool, sunken lounge, outdoor yoga terrace, curated clubhouse, and the iconic Whisper Steps amphitheatre staircase. Landscaped walkways, green courtyards, and children's play zones enrich the community while dining pods and extended terraces create space to pause, gather, and breathe. The exclusive penthouses offer an even rarer experience, each featuring a private rooftop retreat with an infinity pool, open-air bar, garden terraces, and panoramic views of the Arabian Gulf. Every rooftop is designed as a gallery of light, leisure, and layered elegance. Living at Wynwood is not simply about ownership but embracing a signature lifestyle of balance, beauty, and presence. This is not a place for everyone. It is a place for those who understand that true refinement is never loud, always deliberate.

# THE ARCHITECTURAL SOLACE THAT THE PODIUM EXPERIENCE REFLECTS

The podium experience at Wynwood Residence is otherworldly, a sculpted layer of calm, where life breathes fearlessly. It is a feeling designed to be relished and lingered on.

## AMENITIES

POOL

BBQ AREA

GREEN COURTYARD

CLUBHOUSE

ICONIC STAIRCASE

MULTIPLE PODIUM LEVELS

ELECTRIC VEHICLE RECHARGE STATION

## THE SOCIAL HEARTBEAT

The clubhouse is Wynwood Residence's quiet heart, enclosed in lush greenery. It is a place to host, reflect, or simply be.