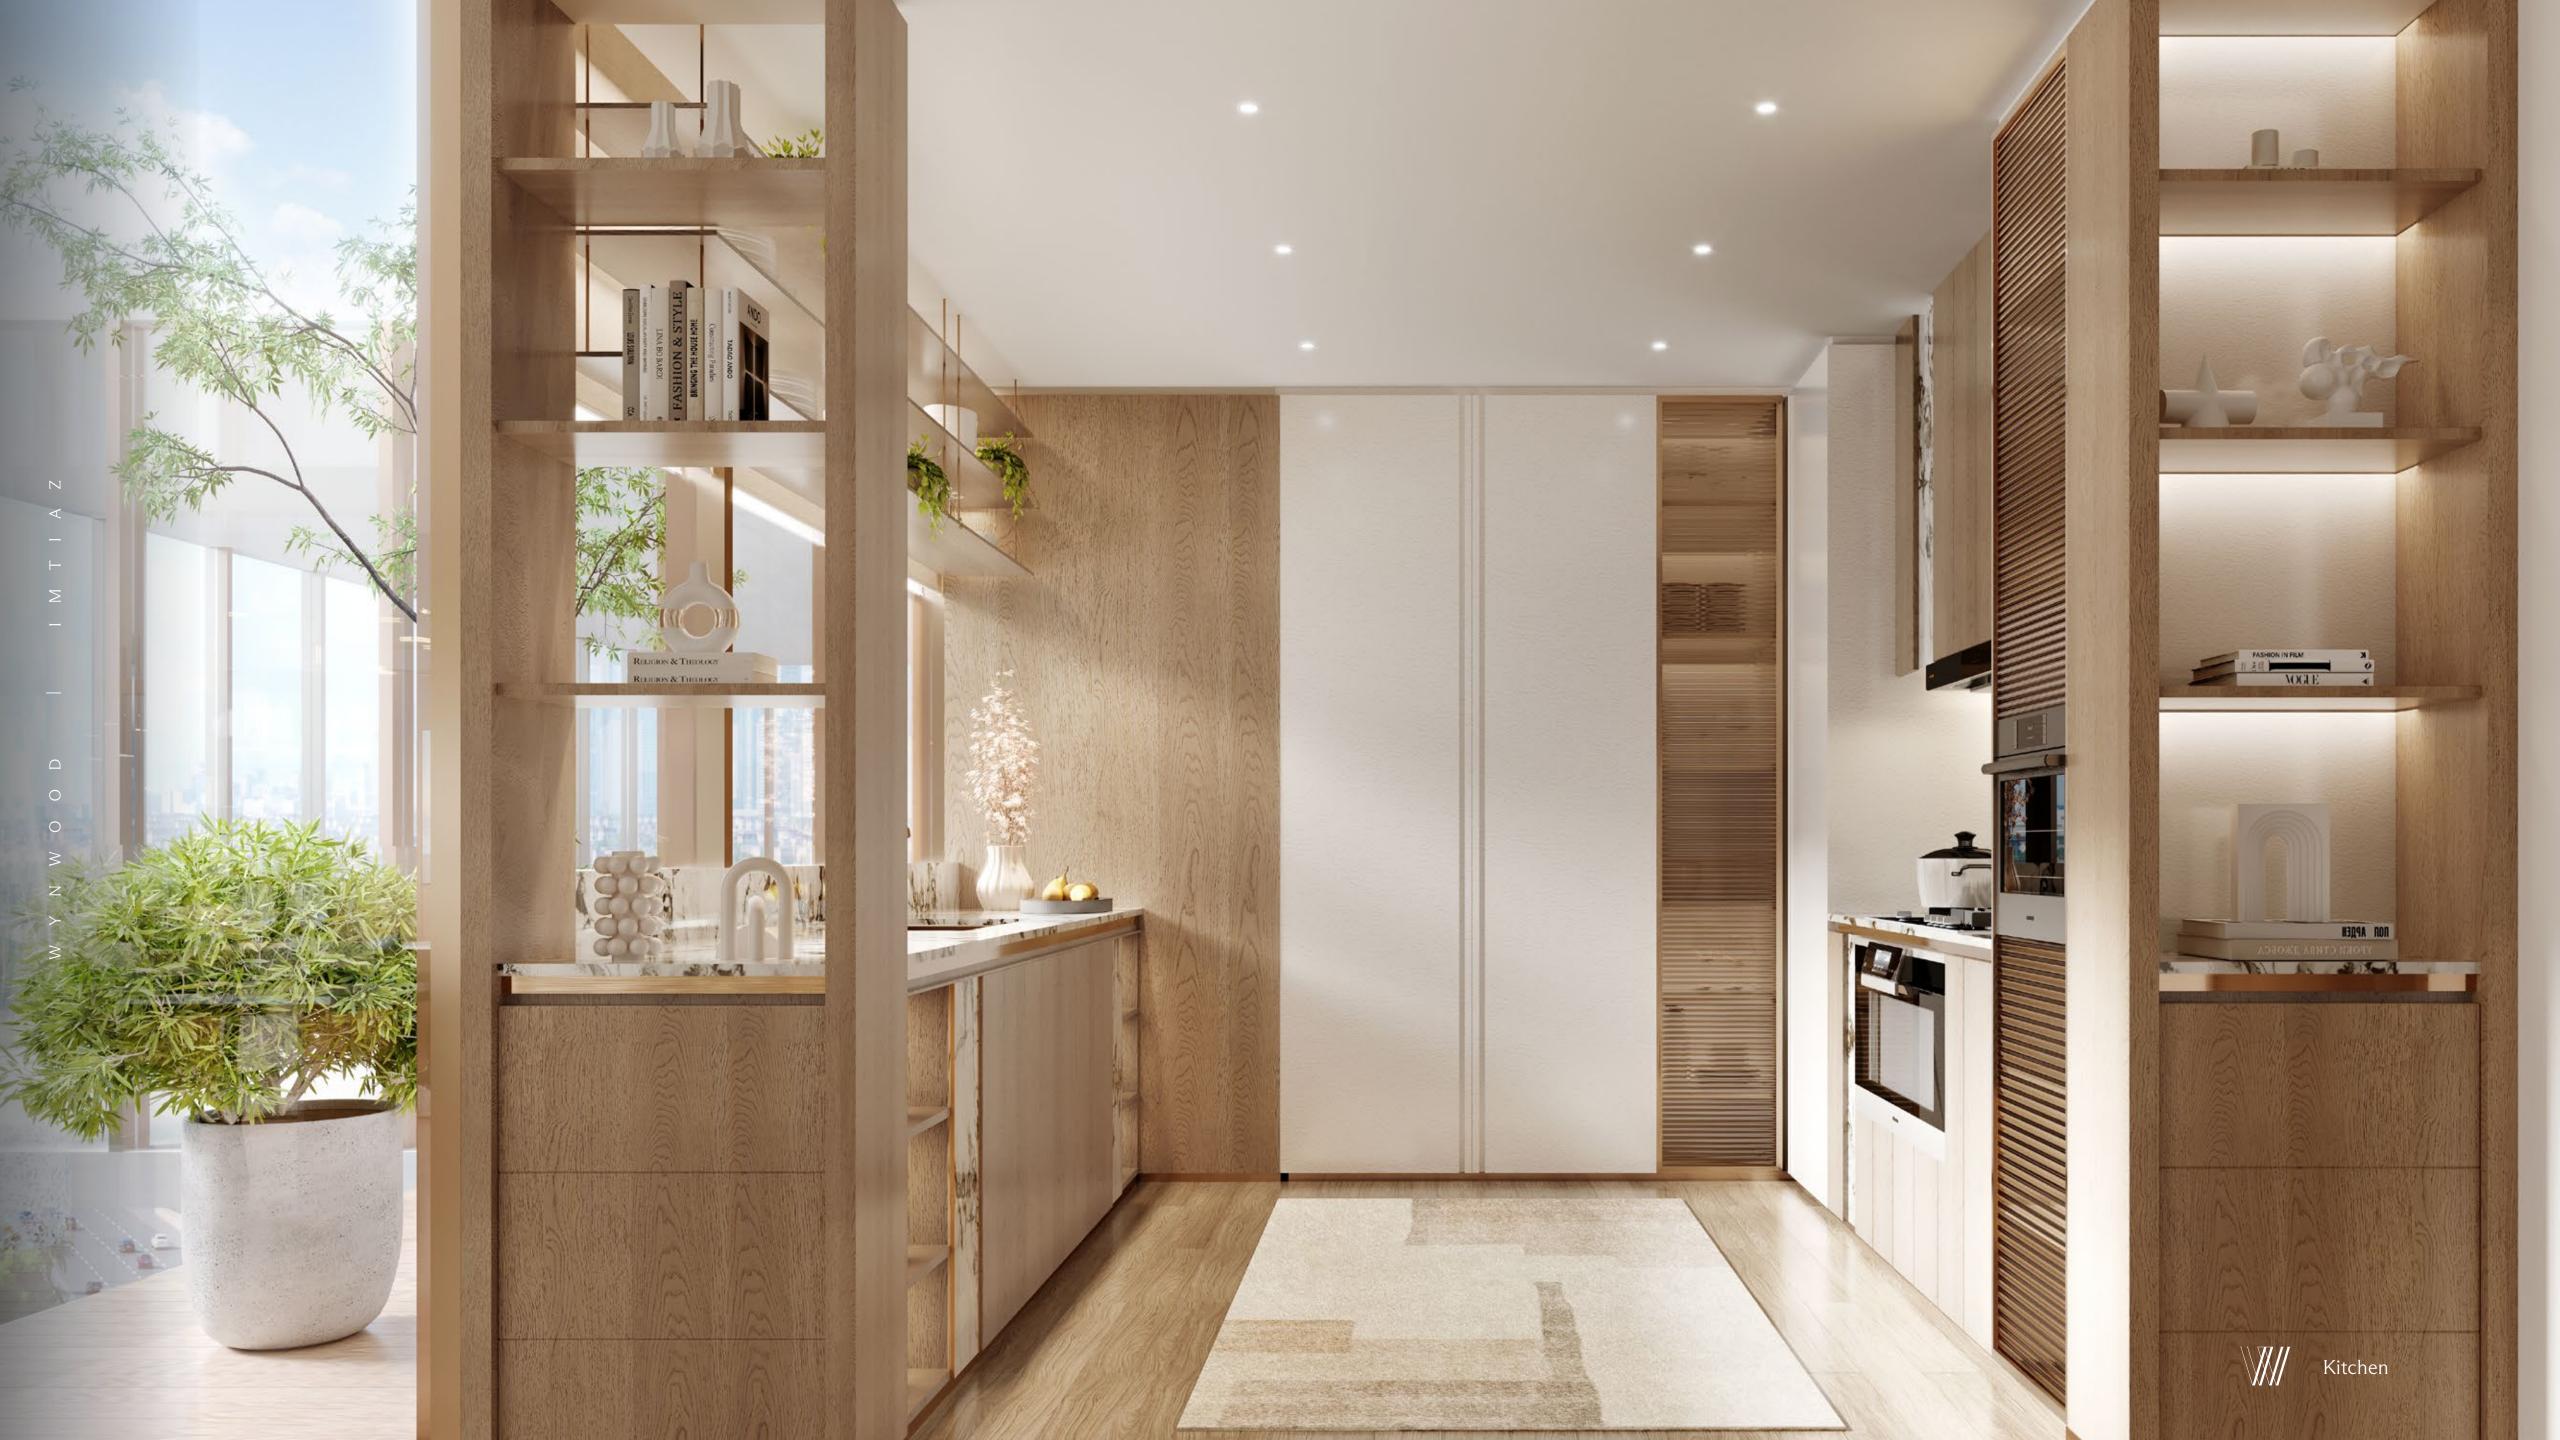

#### INTERIORS

#### WYNWOOD RESIDENCE

"Luxury is not added. It's ingrained."

- Custom-designed kitchens fitted with MIELE appliances where precision meets everyday elegance.
- Sanitary fittings by GESSI, GEBERIT, and VILLEROY & BOCH a statement of performance, design, and comfort.
  - ALEXA enabled smart controls for effortless, voice-activated living that adapts to your rhythm.
  - Fully furnished residences with bespoke wardrobes, refined finishes, and natural textures throughout.
- Seamless integration of ambient lighting and sculpted ceiling profiles balancing warmth, stillness, and clarity.
  - Engineered stone countertops and minimalist cabinetry crafted for quiet luxury.
    - Natural materials curated for tactile softness and timeless beauty.

All residences are delivered fully furnished, with thoughtfully layered palettes and premium brand selections throughout. Each element is fitted to express both form and function.