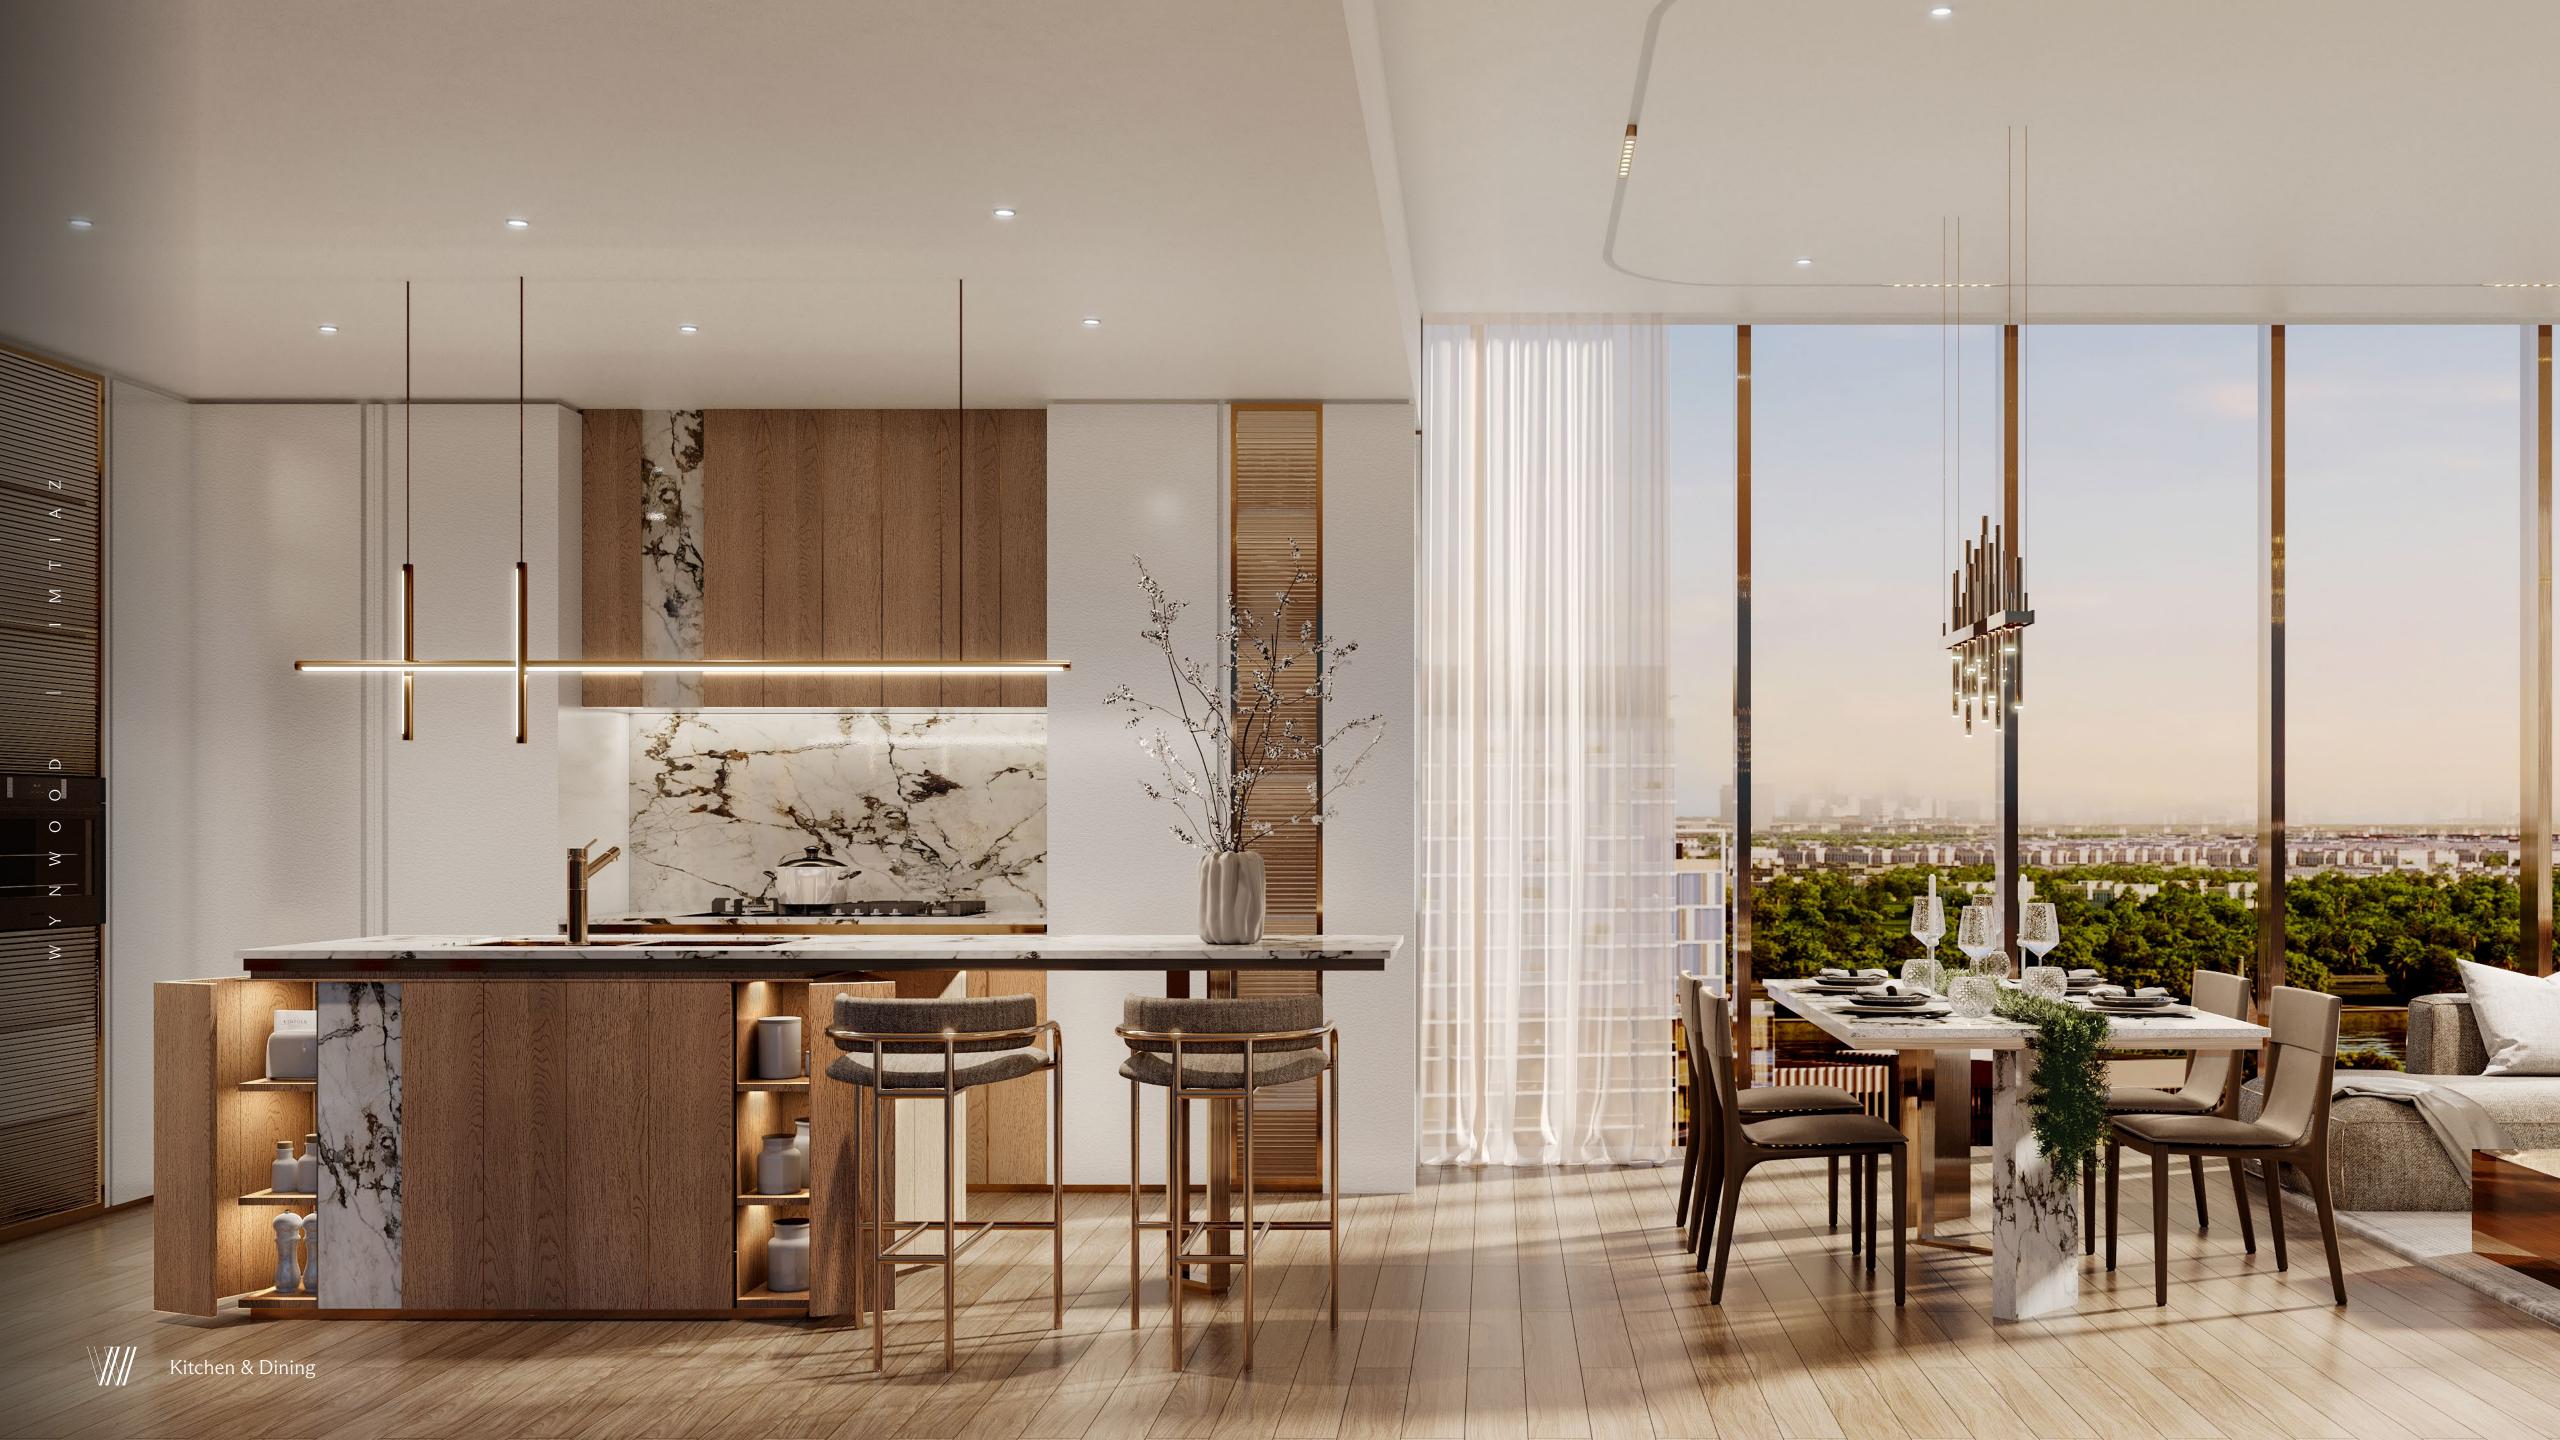

#### INTERIORS

#### WYNWOOD RESIDENCE

"Luxury is not added. It's ingrained."

- Custom-designed kitchens fitted with MIELE appliances where precision meets everyday elegance.
- Sanitary fittings by GESSI, GEBERIT, and VILLEROY & BOCH a statement of performance, design, and comfort.
  - ALEXA enabled smart controls for effortless, voice-activated living that adapts to your rhythm.
  - Fully furnished residences with bespoke wardrobes, refined finishes, and natural textures throughout.
- Seamless integration of ambient lighting and sculpted ceiling profiles balancing warmth, stillness, and clarity.
  - Engineered stone countertops and minimalist cabinetry crafted for quiet luxury.
    - Natural materials curated for tactile softness and timeless beauty.

All residences are delivered fully furnished, with thoughtfully layered palettes and premium brand selections throughout. Each element is fitted to express both form and function.