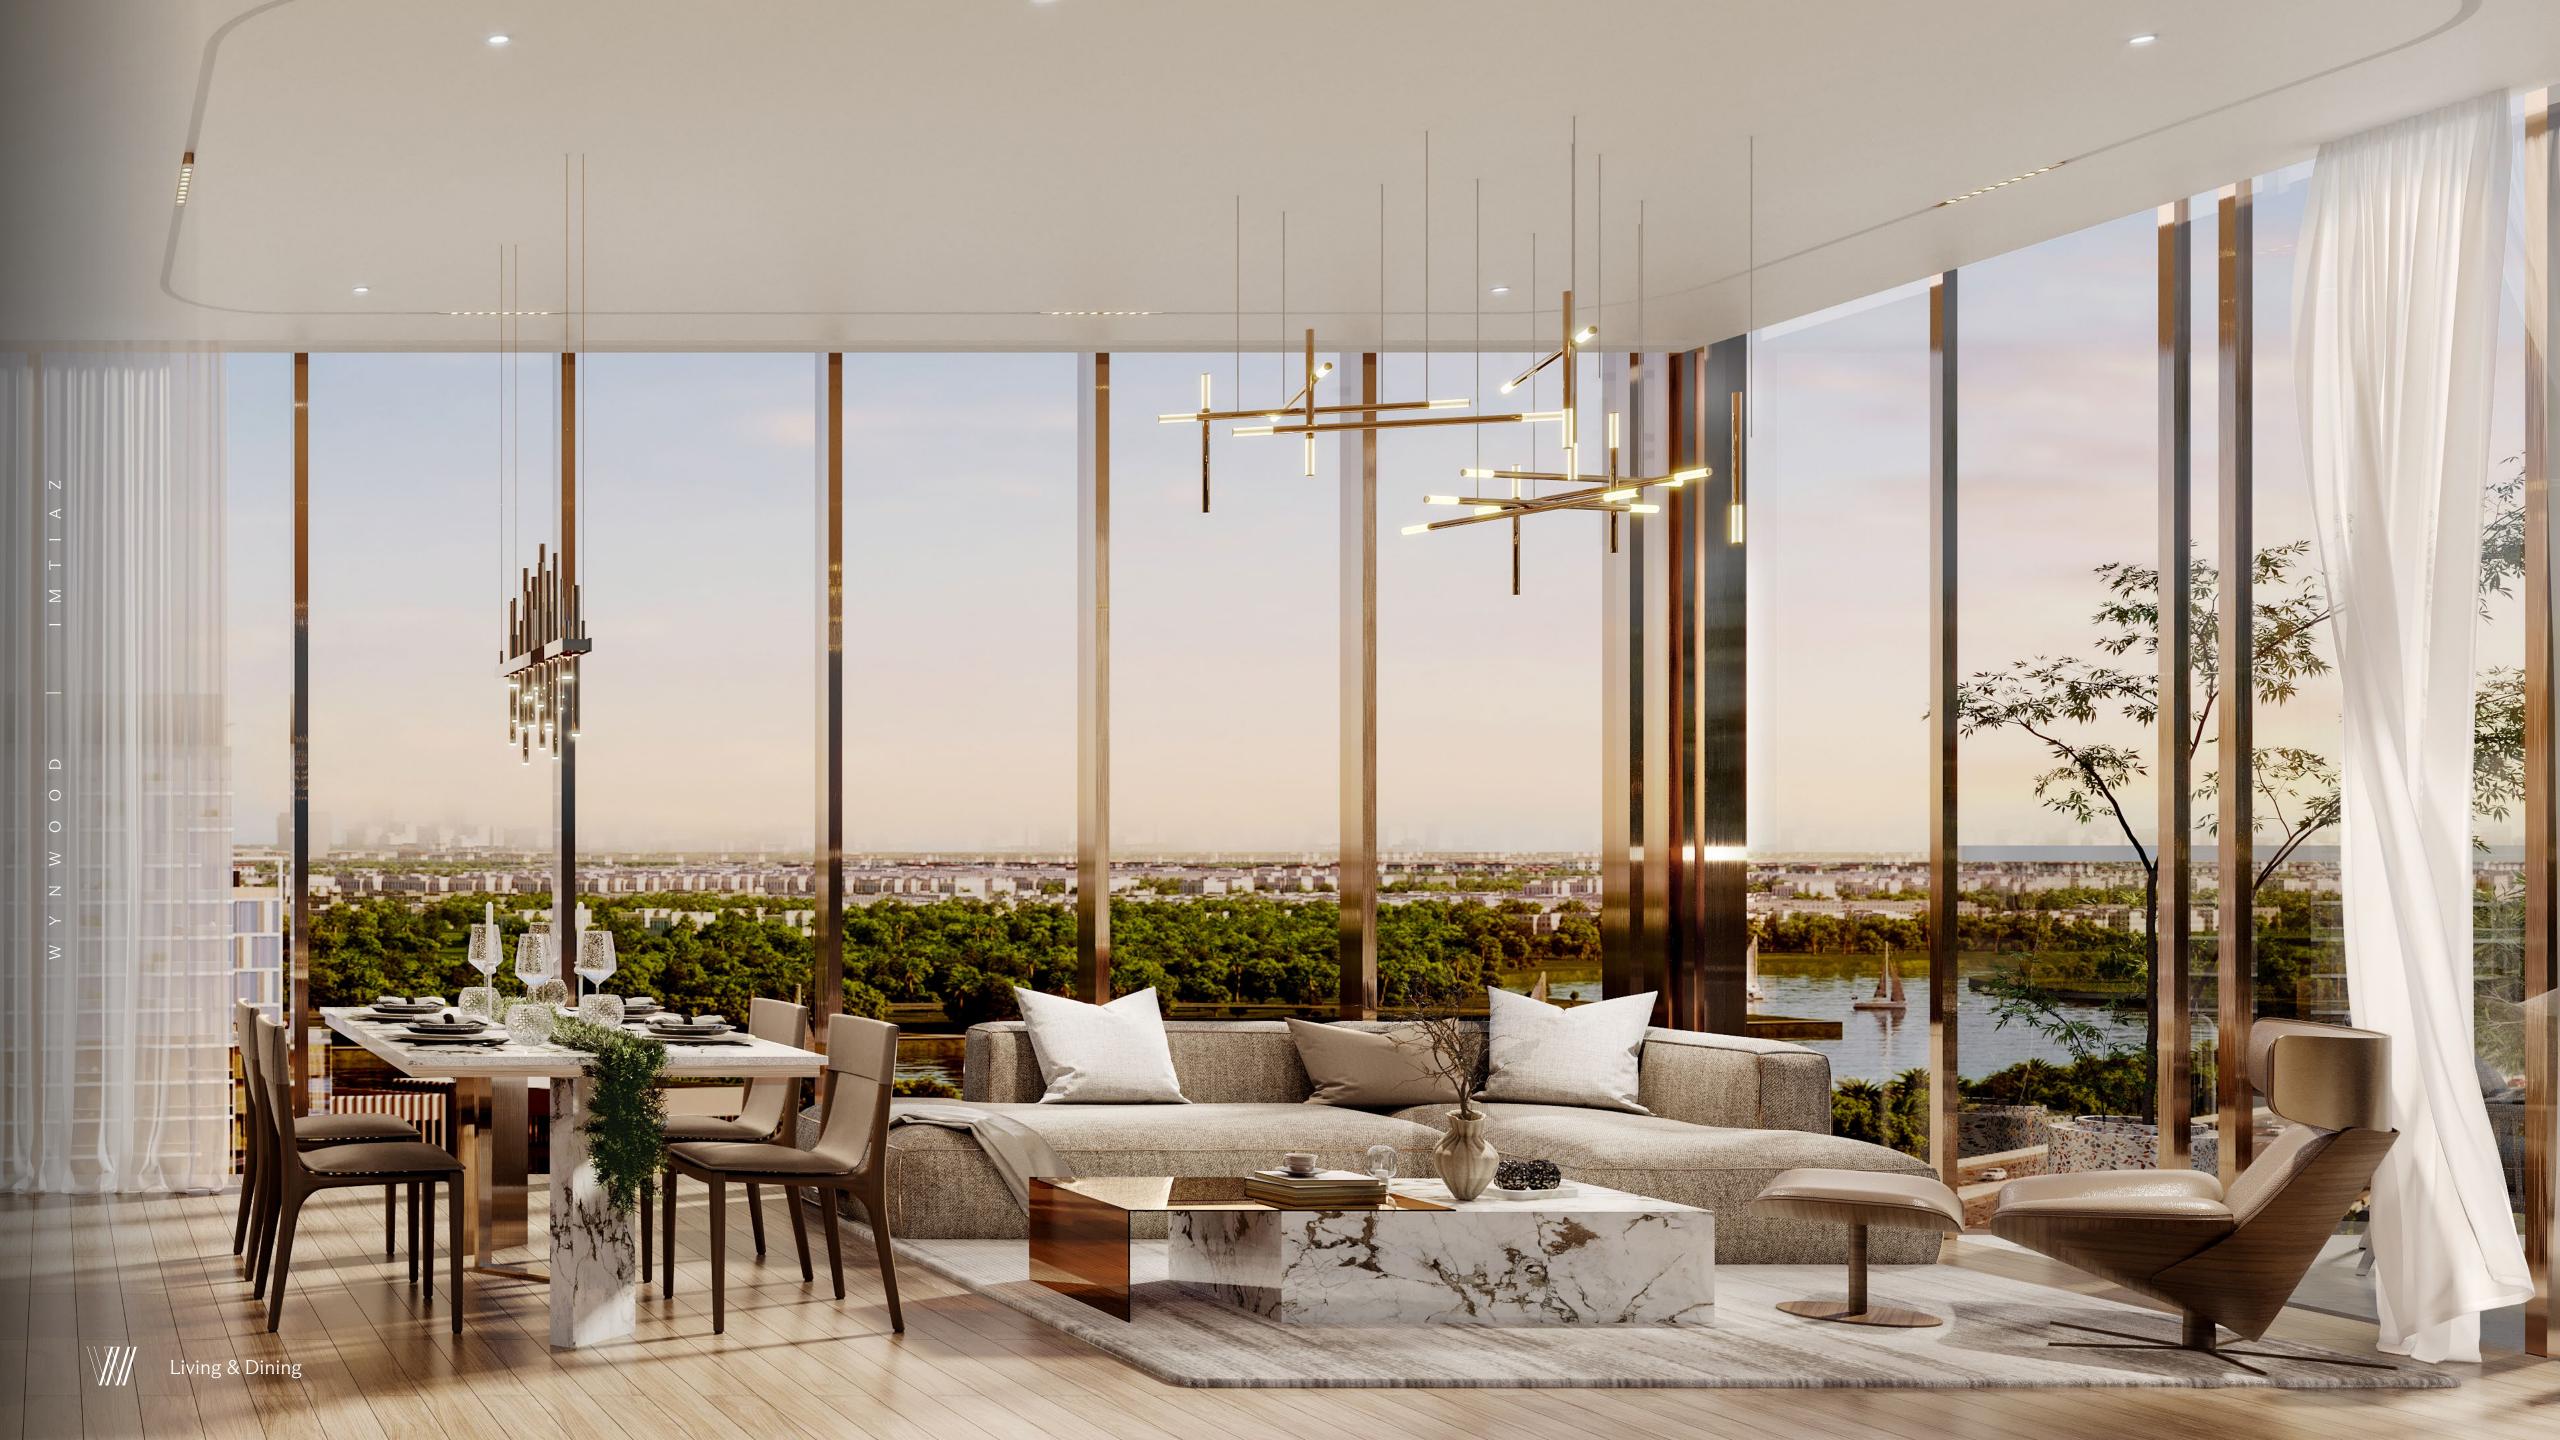

#### INTERIORS

#### WYNWOOD RESIDENCE

"Luxury is not added. It's ingrained."

- Custom-designed kitchens fitted with MIELE appliances where precision meets everyday elegance.
- Sanitary fittings by GESSI, GEBERIT, and VILLEROY & BOCH a statement of performance, design, and comfort.
  - ALEXA enabled smart controls for effortless, voice-activated living that adapts to your rhythm.
  - Fully furnished residences with bespoke wardrobes, refined finishes, and natural textures throughout.
- Seamless integration of ambient lighting and sculpted ceiling profiles balancing warmth, stillness, and clarity.
  - Engineered stone countertops and minimalist cabinetry crafted for quiet luxury.
    - Natural materials curated for tactile softness and timeless beauty.

All residences are delivered fully furnished, with thoughtfully layered palettes and premium brand selections throughout. Each element is fitted to express both form and function.

#### ELEGANCE CAPTURED BY THE WINDOW

Each residence at Wynwood is shaped with intention, where light flows freely, proportions are balanced, and every detail is considered. From 1 to 3-bedroom homes, this curated collection offers a quiet elegance that lives in the texture of materials, the rhythm of space, and the stillness surrounding it. Designed not to impress, but to endure.