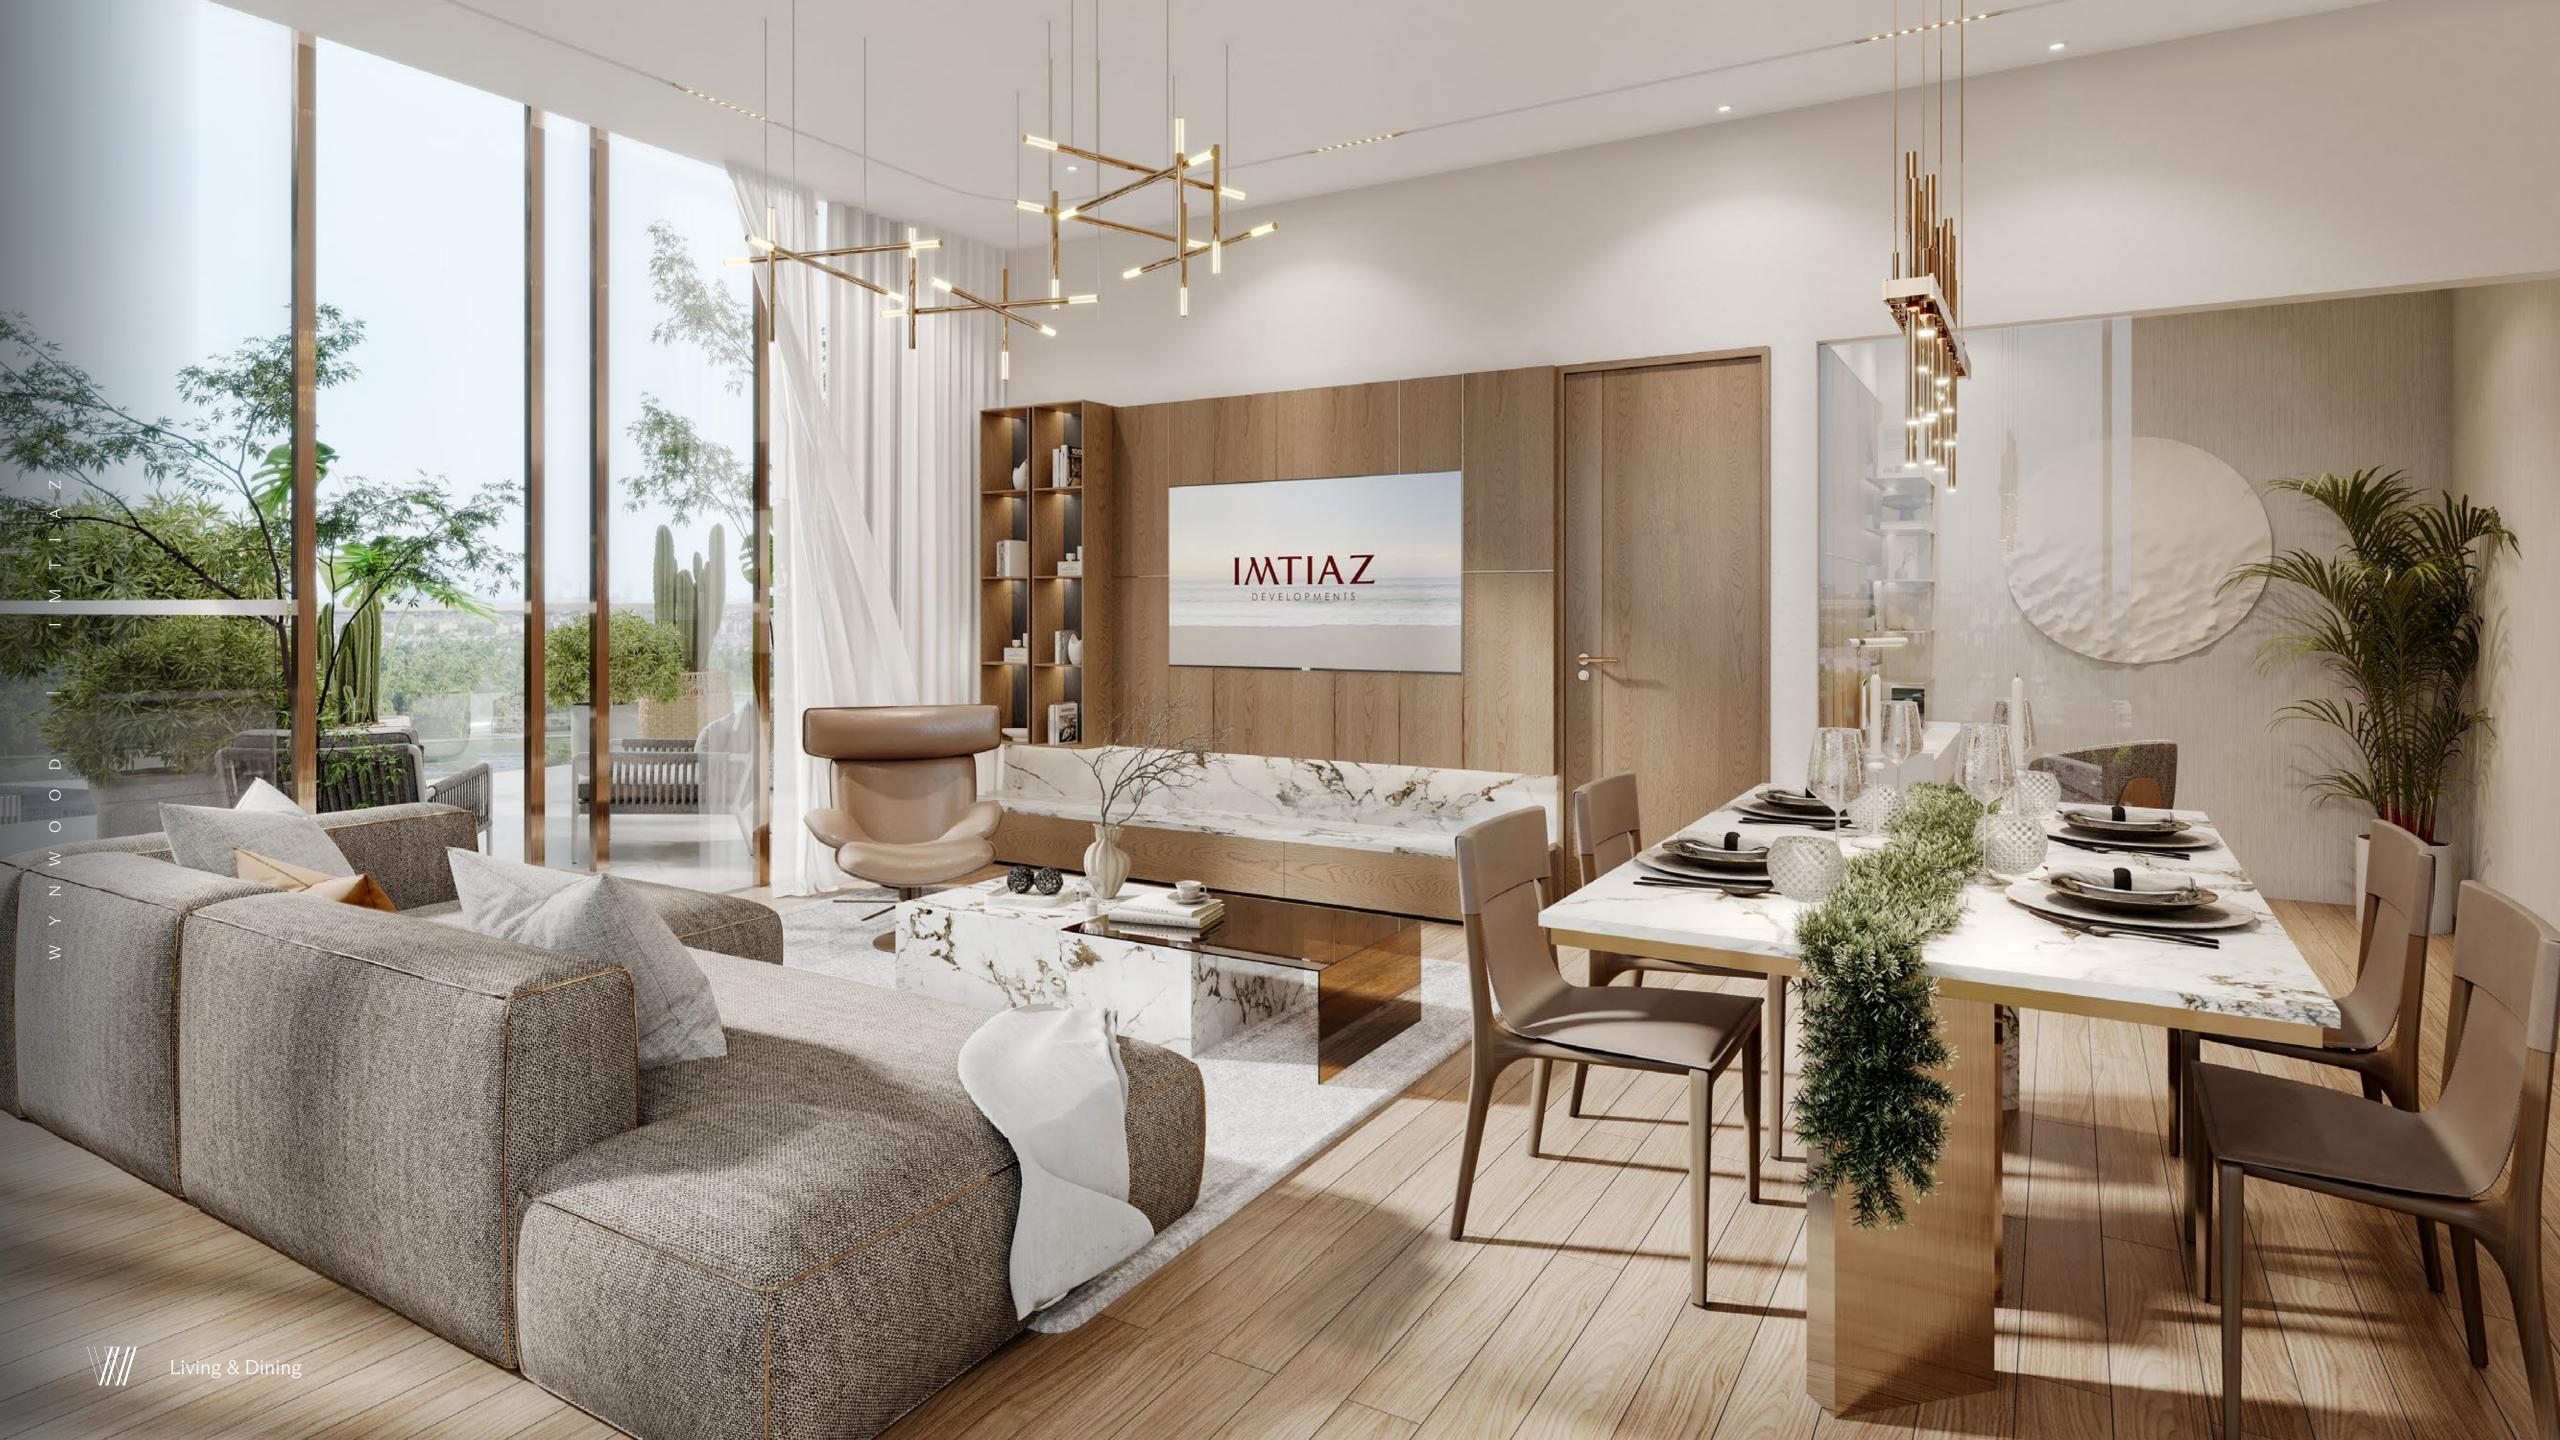

#### INTERIORS

#### WYNWOOD RESIDENCE

"Luxury is not added. It's ingrained."

- Custom-designed kitchens fitted with MIELE appliances where precision meets everyday elegance.
- Sanitary fittings by GESSI, GEBERIT, and VILLEROY & BOCH a statement of performance, design, and comfort.
  - ALEXA enabled smart controls for effortless, voice-activated living that adapts to your rhythm.
  - Fully furnished residences with bespoke wardrobes, refined finishes, and natural textures throughout.
- Seamless integration of ambient lighting and sculpted ceiling profiles balancing warmth, stillness, and clarity.
  - Engineered stone countertops and minimalist cabinetry crafted for quiet luxury.
    - Natural materials curated for tactile softness and timeless beauty.

All residences are delivered fully furnished, with thoughtfully layered palettes and premium brand selections throughout. Each element is fitted to express both form and function.