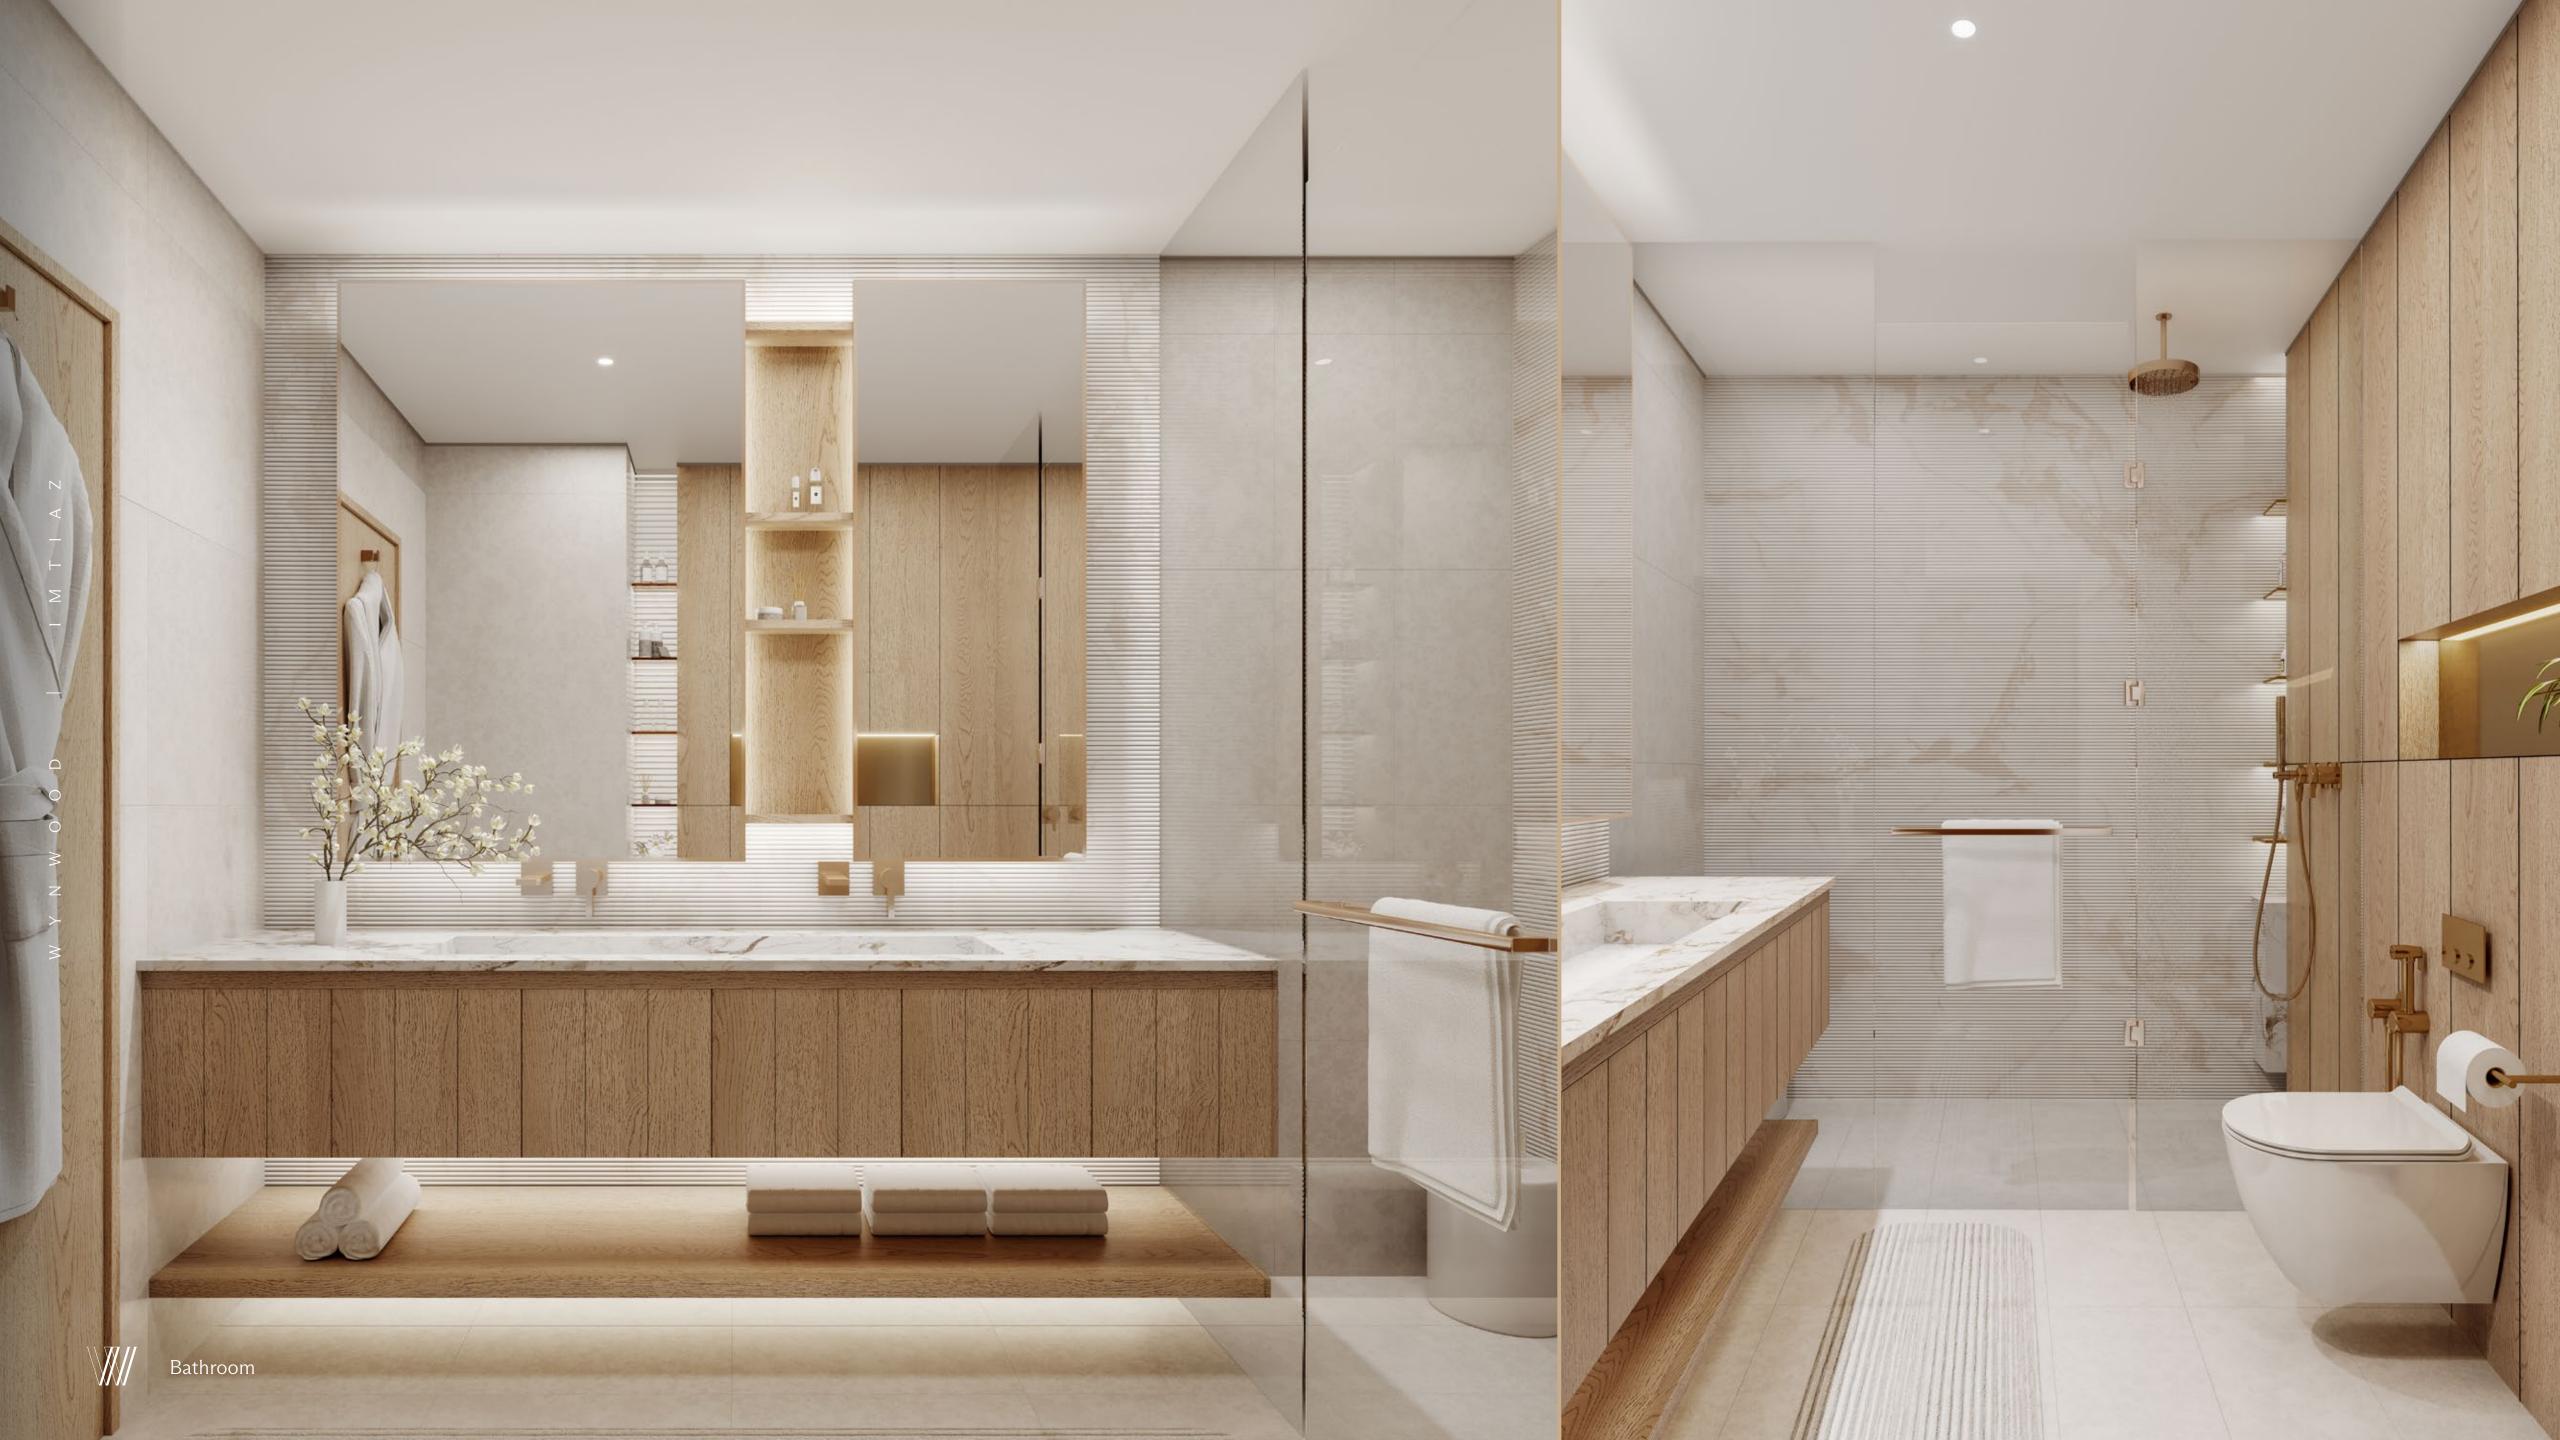

#### INTERIORS

#### WYNWOOD RESIDENCE

"Luxury is not added. It's ingrained."

- Custom-designed kitchens fitted with MIELE appliances where precision meets everyday elegance.
- Sanitary fittings by GESSI, GEBERIT, and VILLEROY & BOCH a statement of performance, design, and comfort.
  - ALEXA enabled smart controls for effortless, voice-activated living that adapts to your rhythm.
  - Fully furnished residences with bespoke wardrobes, refined finishes, and natural textures throughout.
- Seamless integration of ambient lighting and sculpted ceiling profiles balancing warmth, stillness, and clarity.
  - Engineered stone countertops and minimalist cabinetry crafted for quiet luxury.
    - Natural materials curated for tactile softness and timeless beauty.

All residences are delivered fully furnished, with thoughtfully layered palettes and premium brand selections throughout. Each element is fitted to express both form and function.