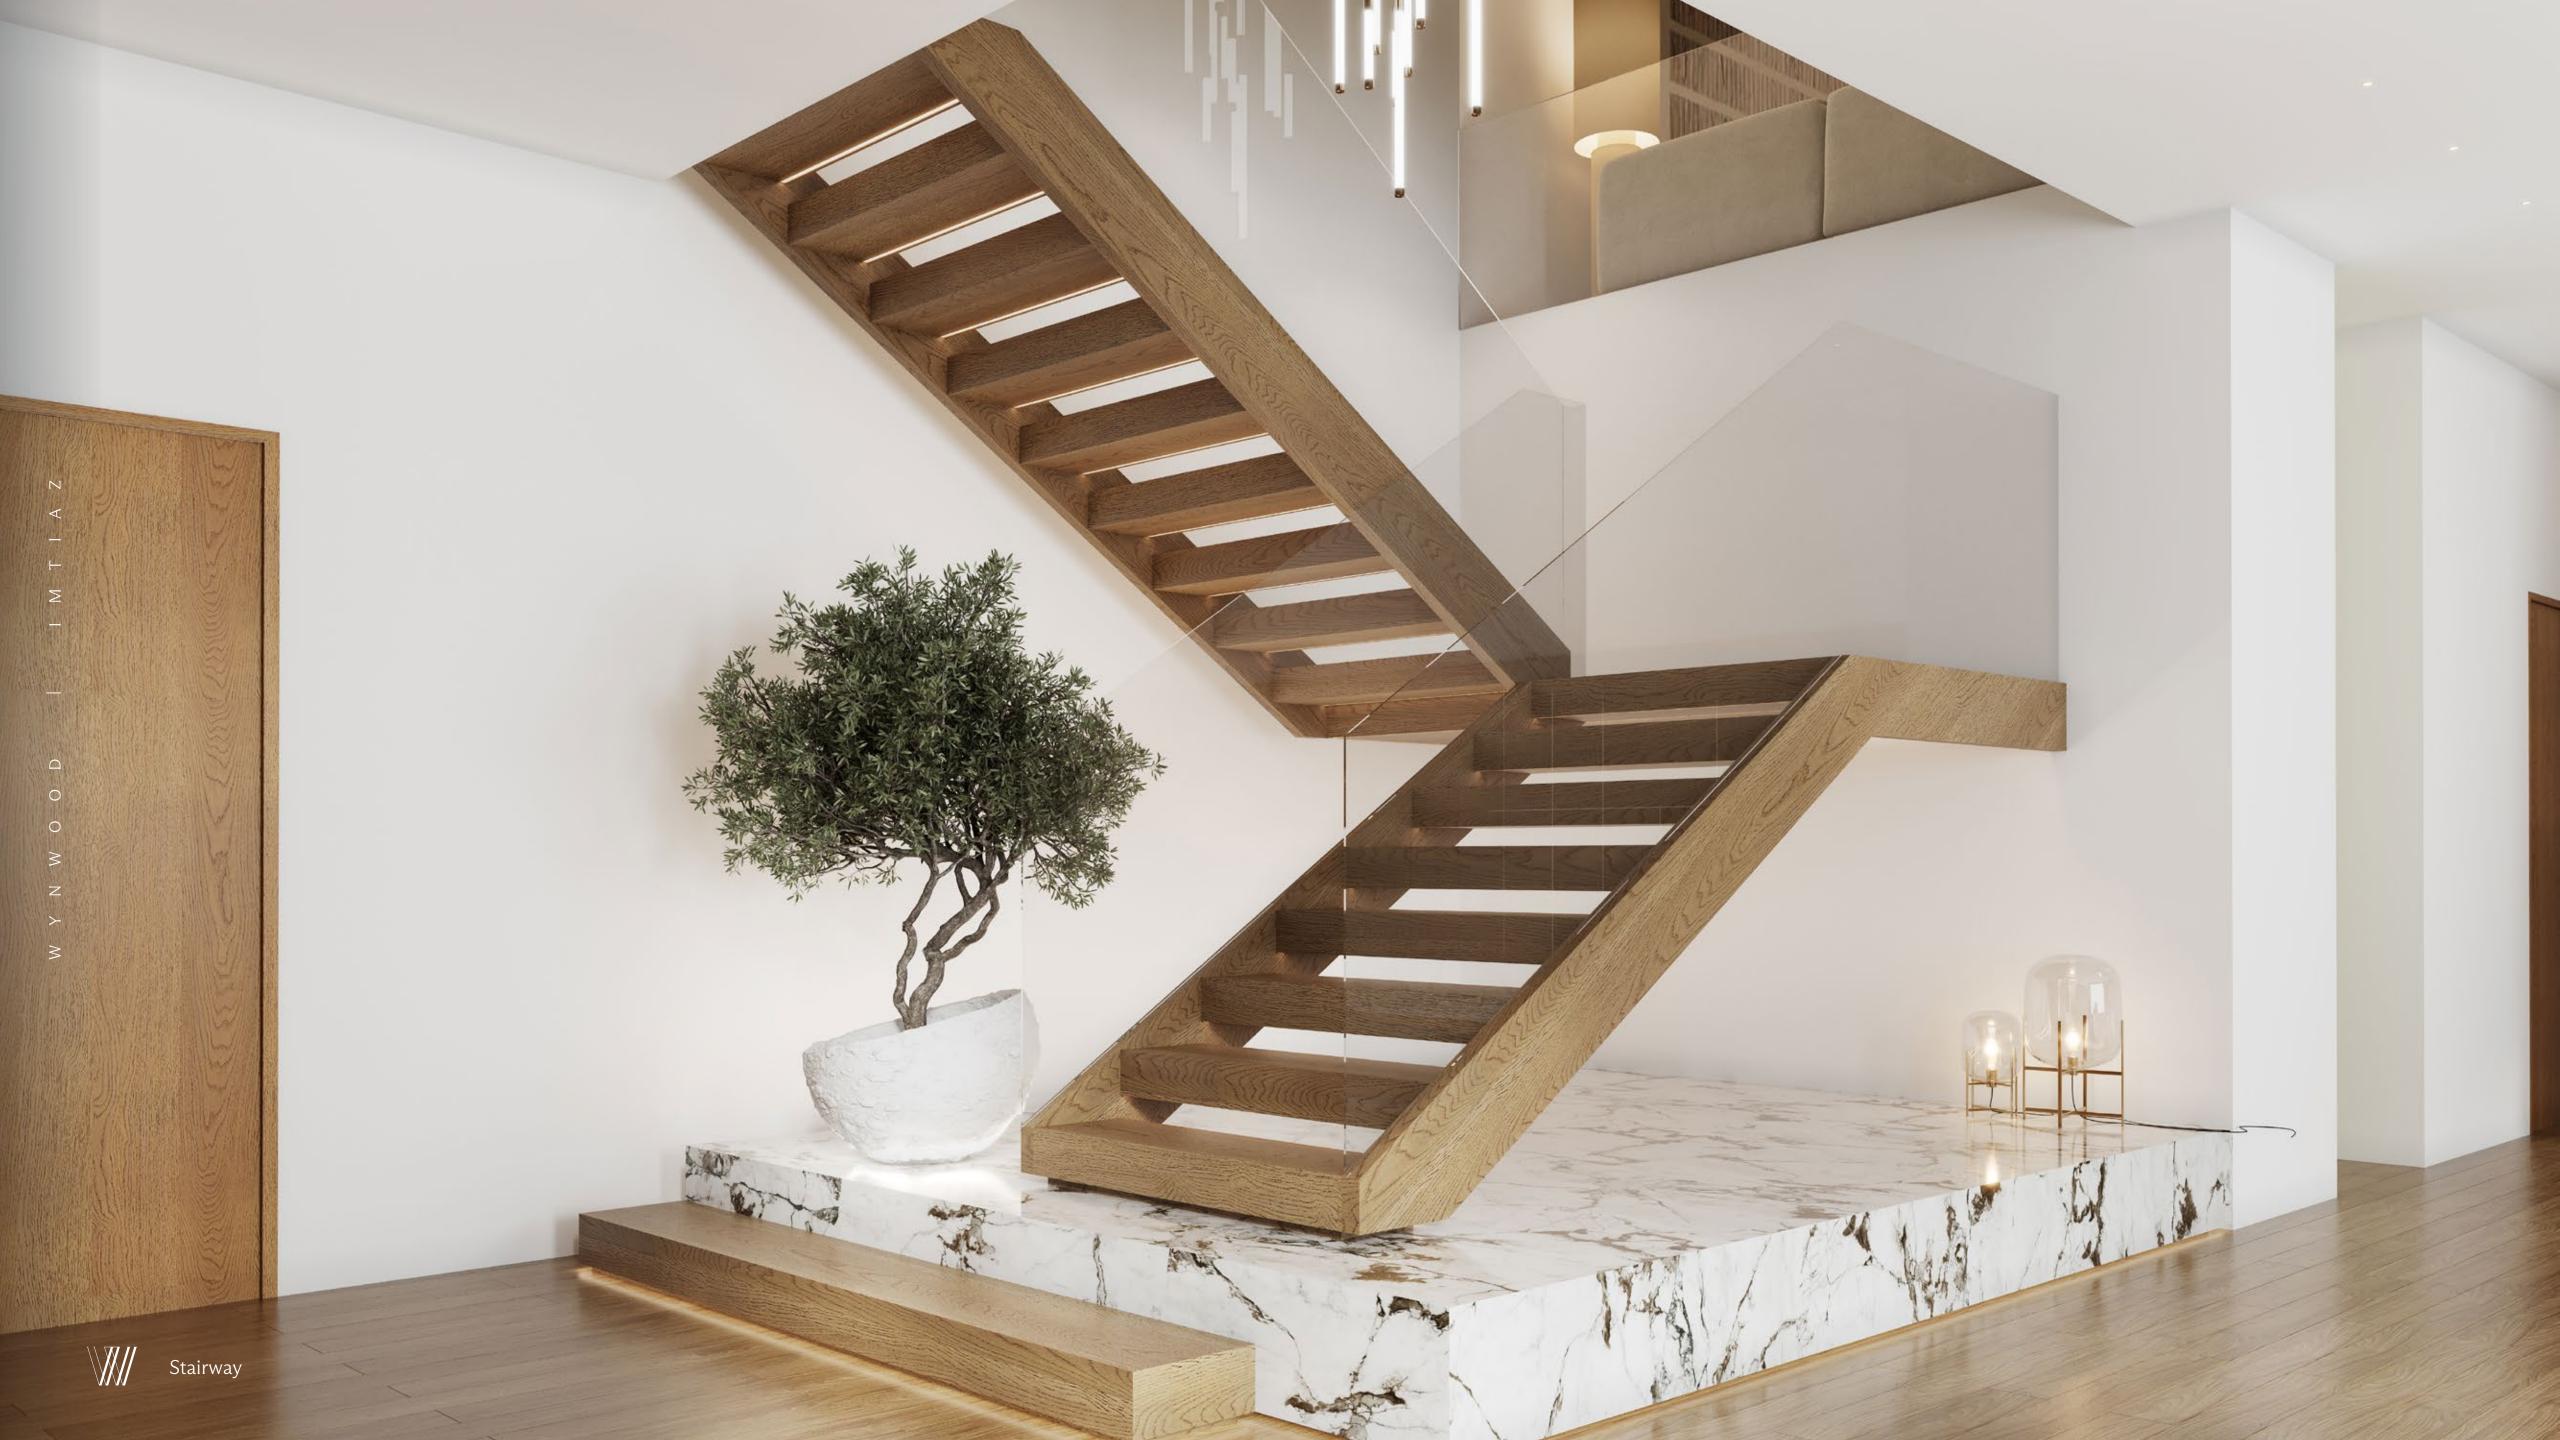

#### INTERIORS

#### WYNWOOD RESIDENCE

"Luxury is not added. It's ingrained."

- Custom-designed kitchens fitted with MIELE appliances where precision meets everyday elegance.
- Sanitary fittings by GESSI, GEBERIT, and VILLEROY & BOCH a statement of performance, design, and comfort.
  - ALEXA enabled smart controls for effortless, voice-activated living that adapts to your rhythm.
  - Fully furnished residences with bespoke wardrobes, refined finishes, and natural textures throughout.
- Seamless integration of ambient lighting and sculpted ceiling profiles balancing warmth, stillness, and clarity.
  - Engineered stone countertops and minimalist cabinetry crafted for quiet luxury.
    - Natural materials curated for tactile softness and timeless beauty.

All residences are delivered fully furnished, with thoughtfully layered palettes and premium brand selections throughout. Each element is fitted to express both form and function.