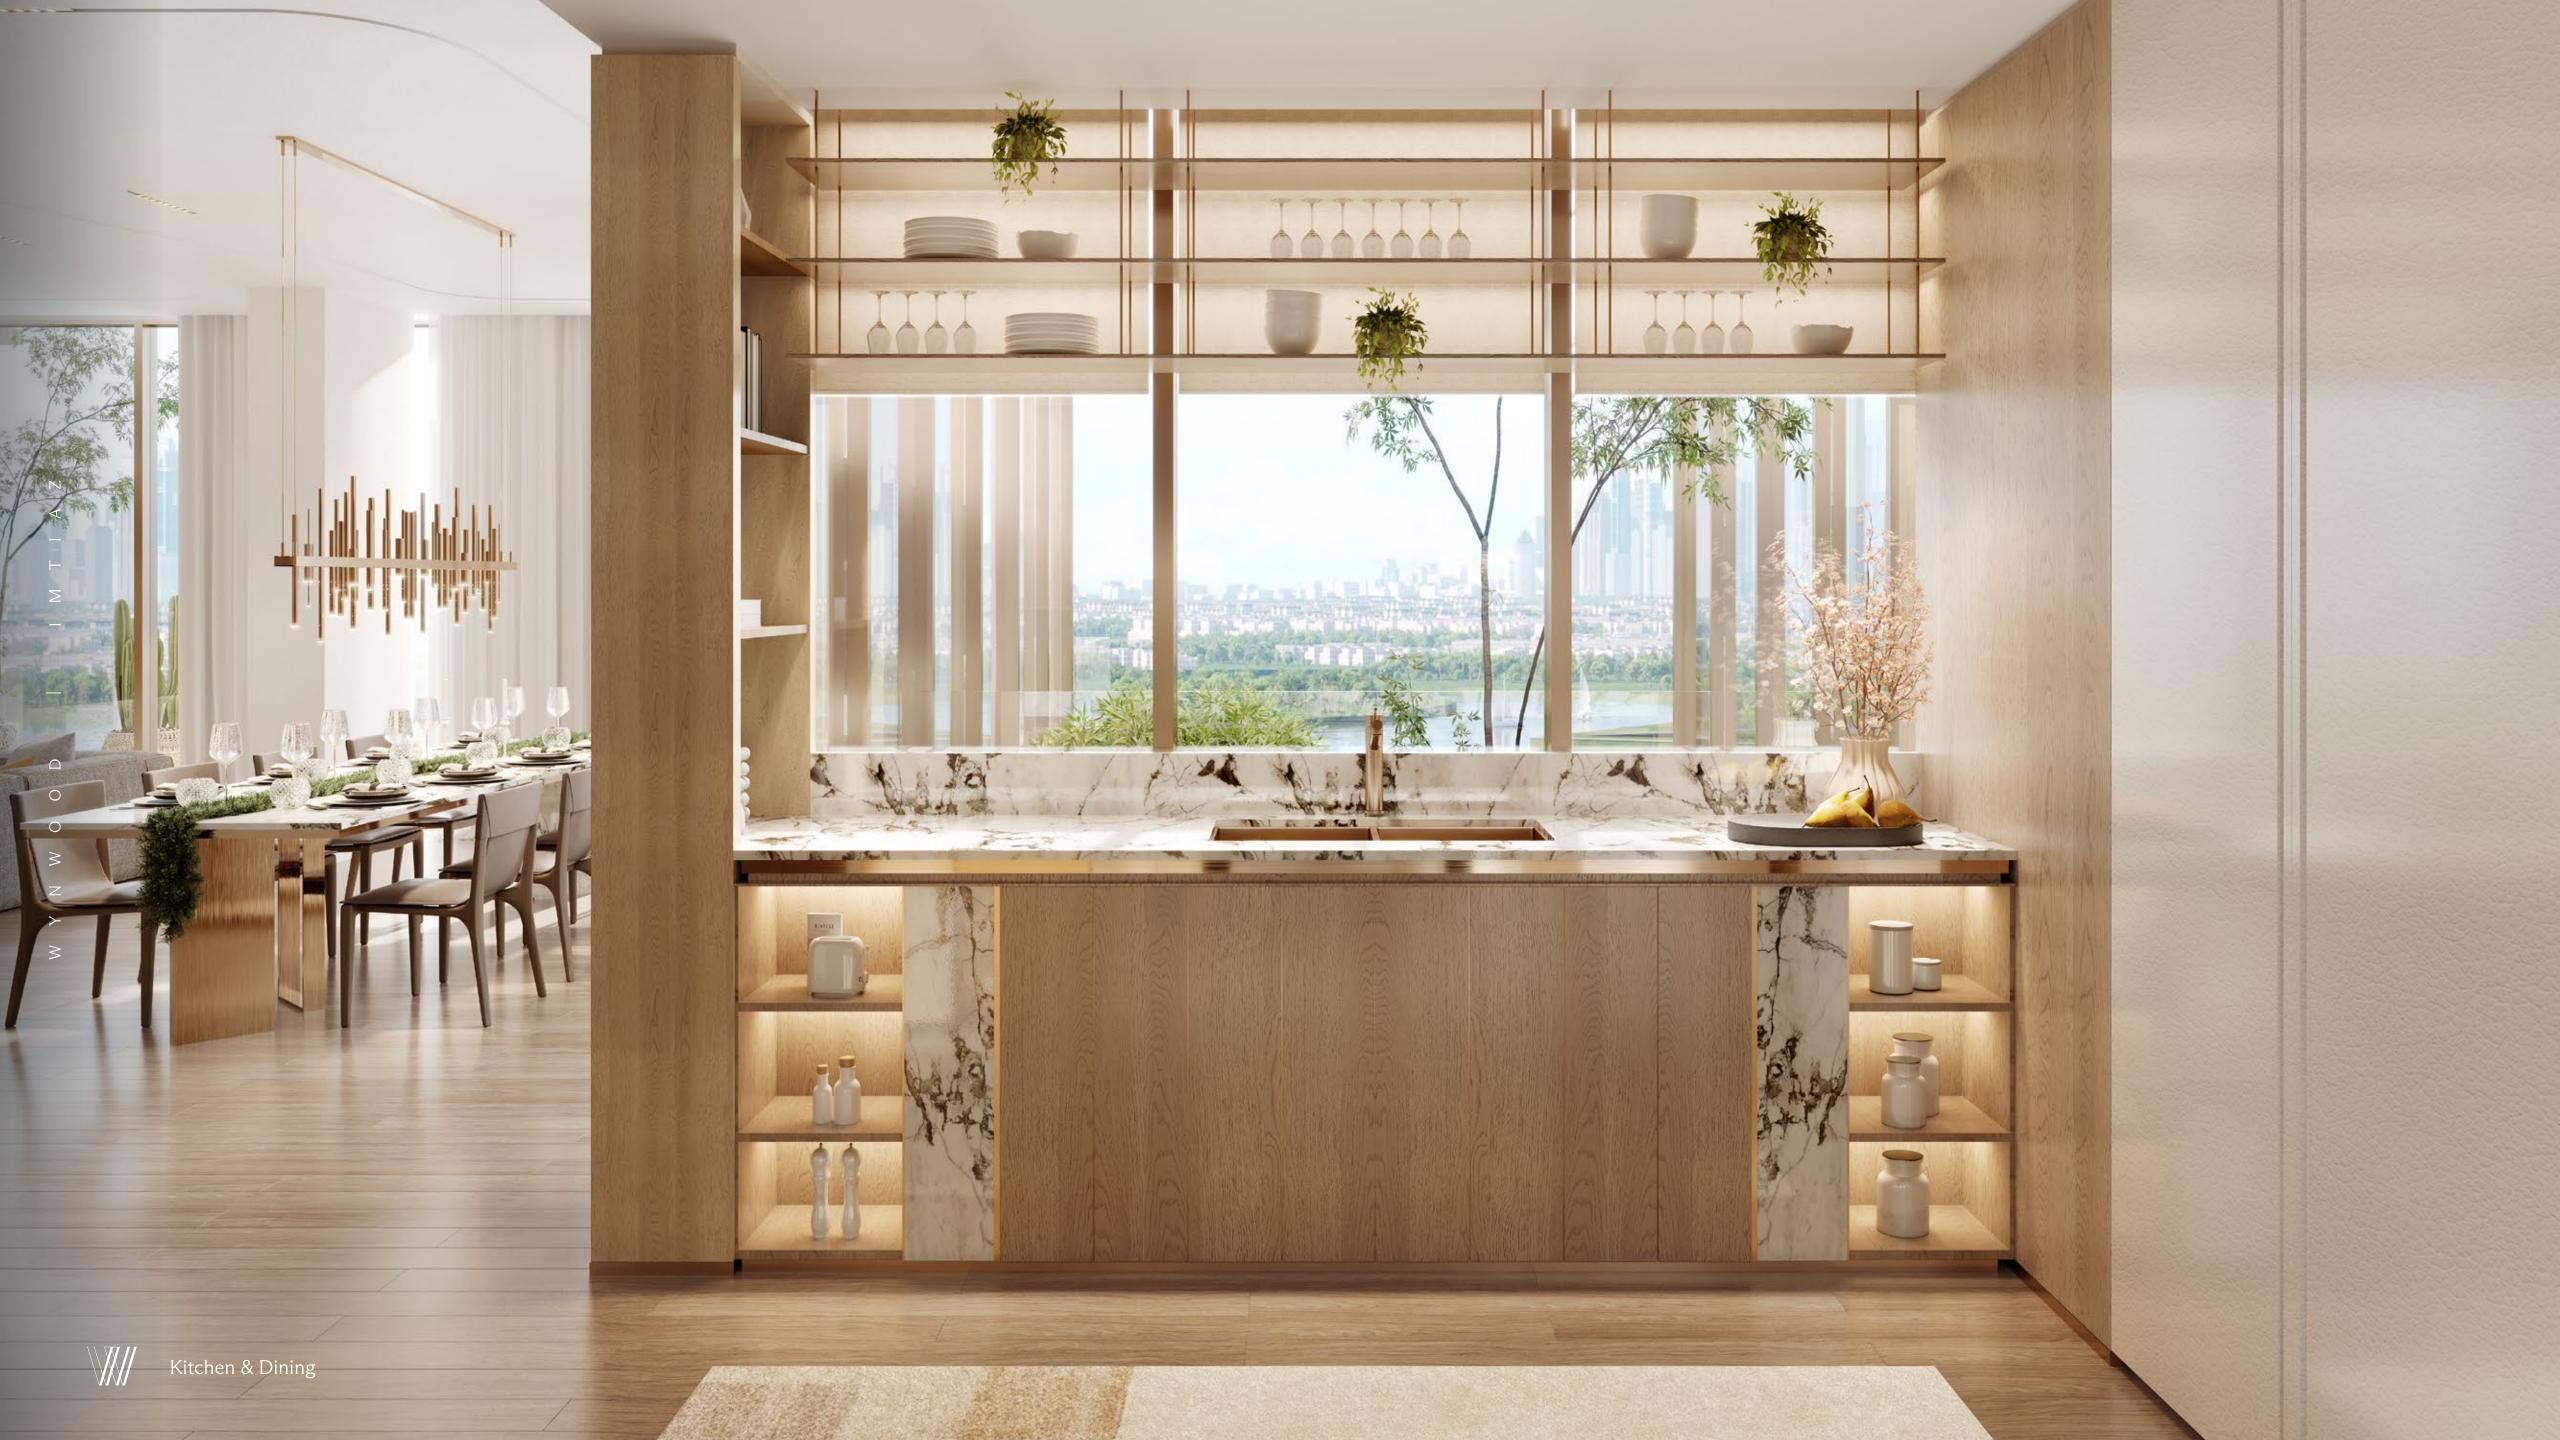

#### INTERIORS

#### WYNWOOD RESIDENCE

"Luxury is not added. It's ingrained."

- Custom-designed kitchens fitted with MIELE appliances where precision meets everyday elegance.
- Sanitary fittings by GESSI, GEBERIT, and VILLEROY & BOCH a statement of performance, design, and comfort.
  - ALEXA enabled smart controls for effortless, voice-activated living that adapts to your rhythm.
  - Fully furnished residences with bespoke wardrobes, refined finishes, and natural textures throughout.
- Seamless integration of ambient lighting and sculpted ceiling profiles balancing warmth, stillness, and clarity.
  - Engineered stone countertops and minimalist cabinetry crafted for quiet luxury.
    - Natural materials curated for tactile softness and timeless beauty.

All residences are delivered fully furnished, with thoughtfully layered palettes and premium brand selections throughout. Each element is fitted to express both form and function.