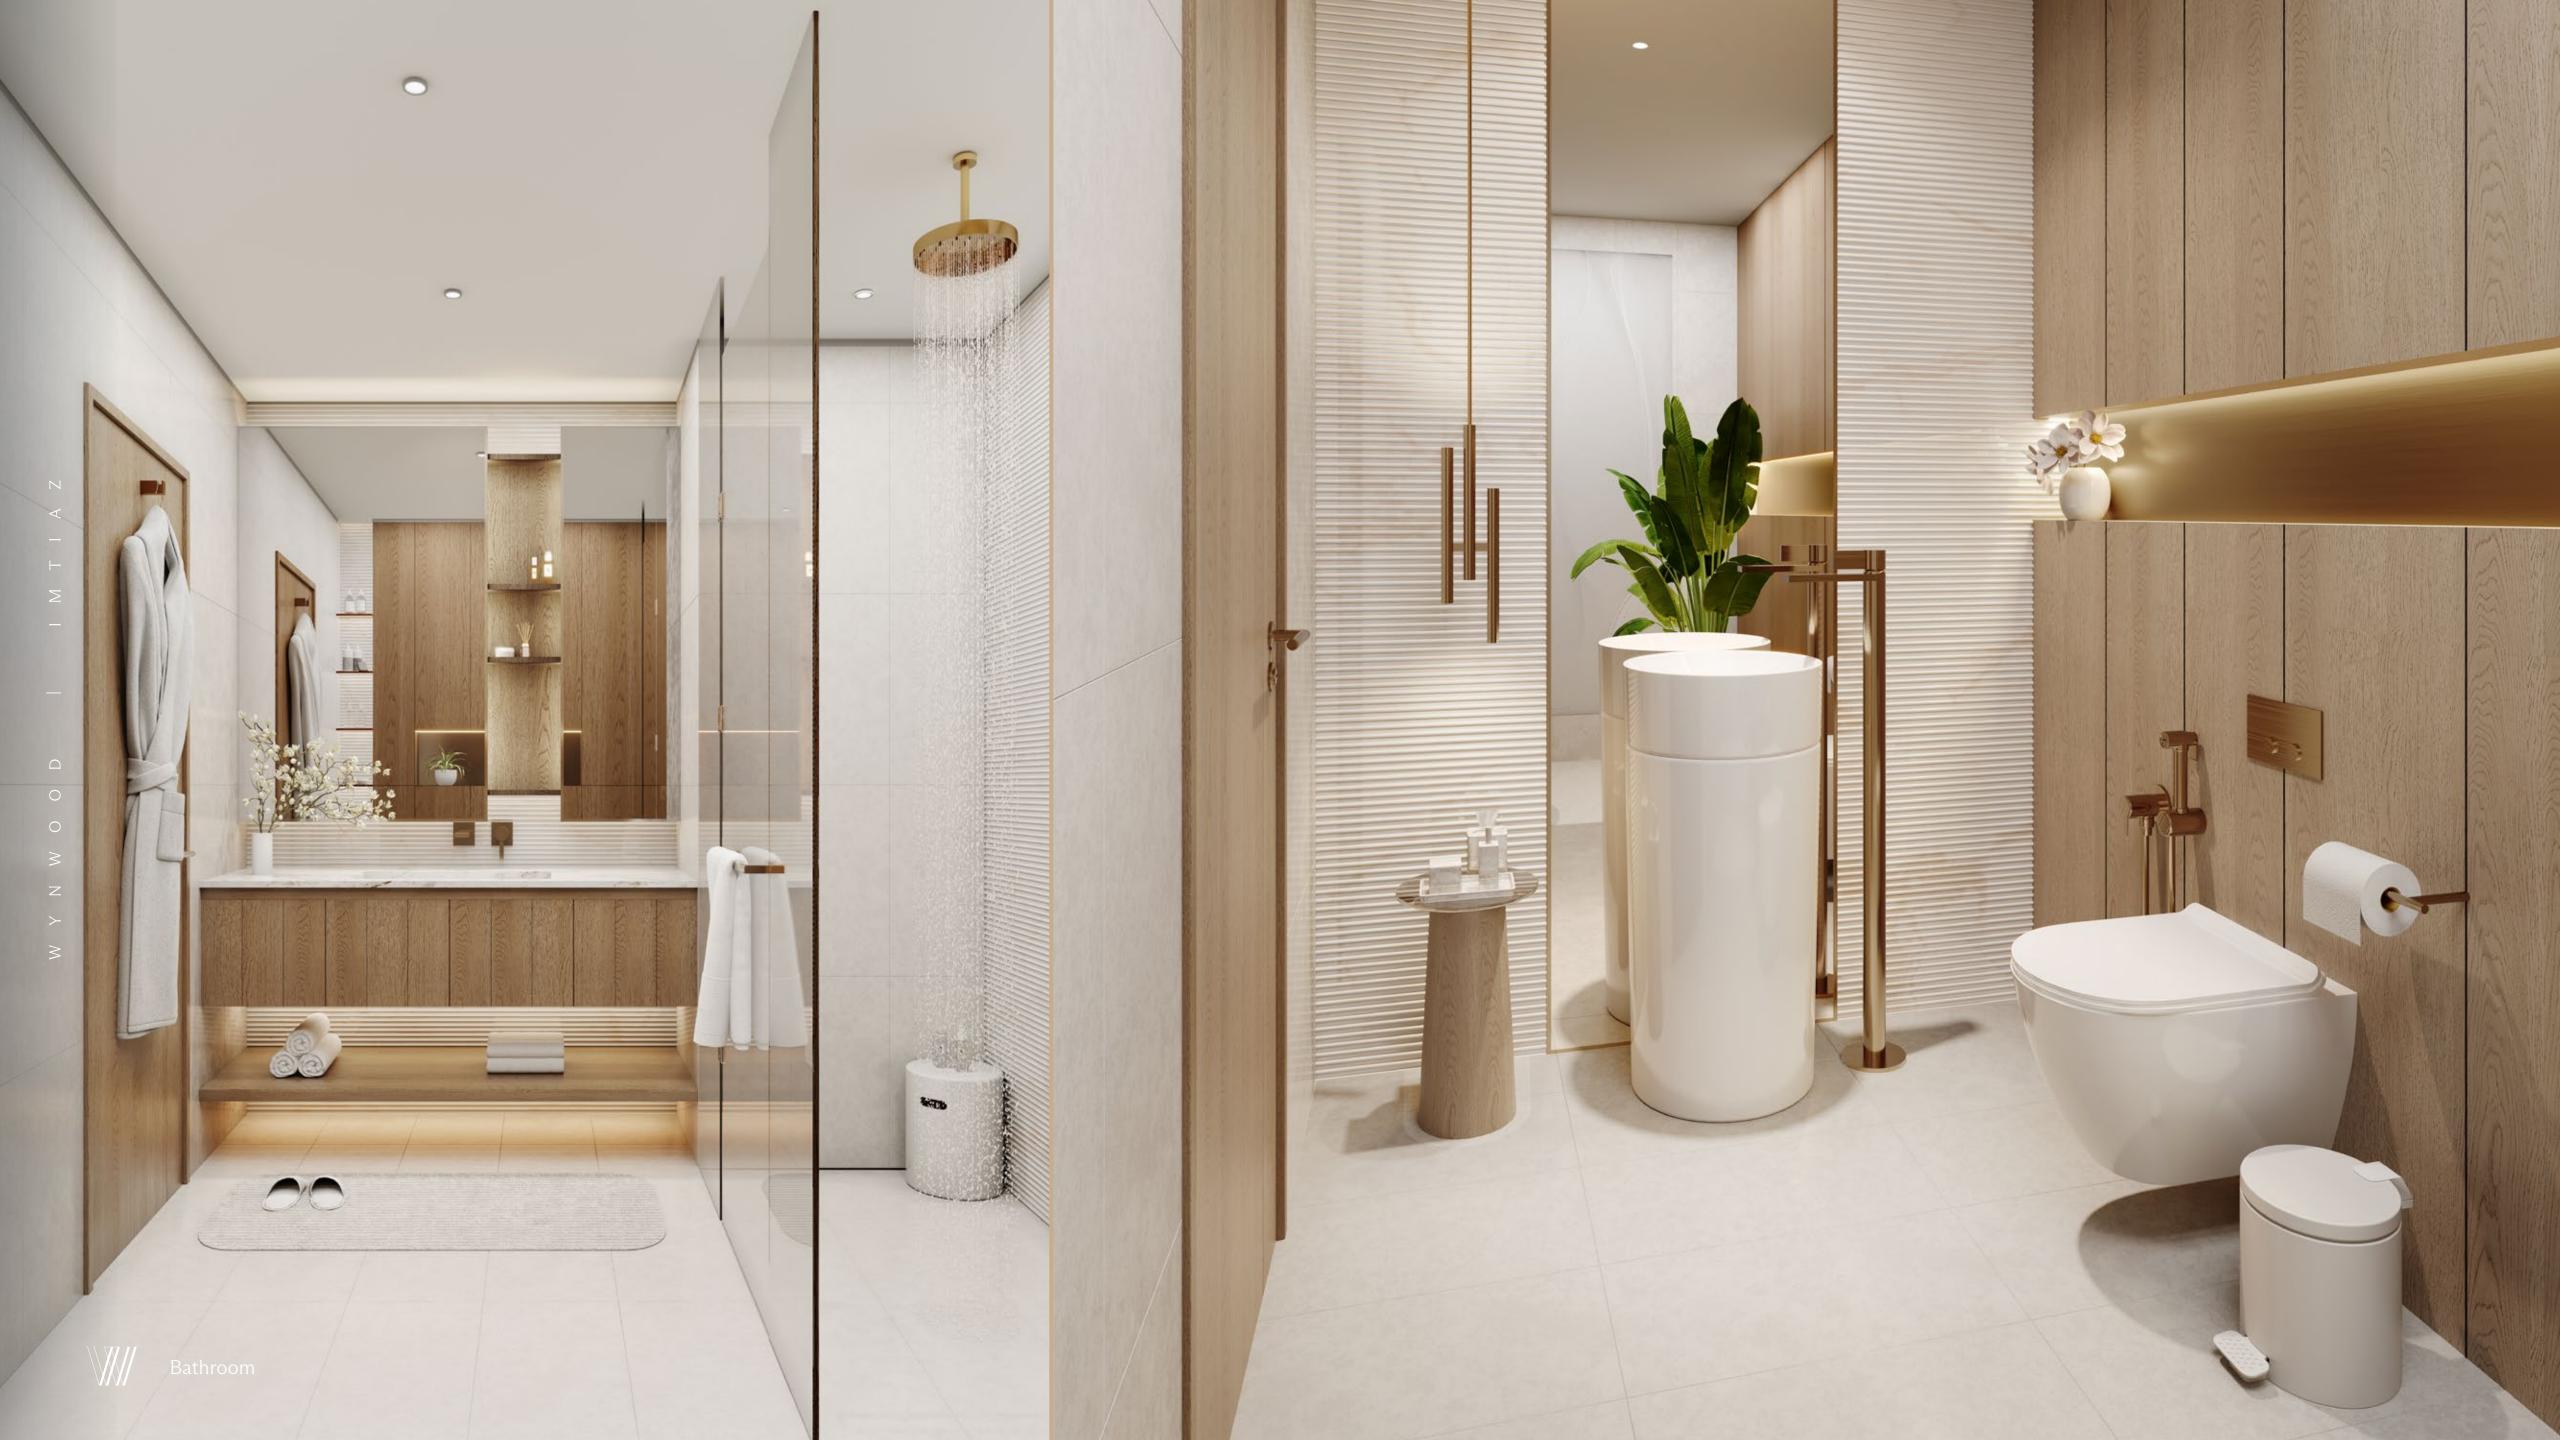

#### INTERIORS

#### WYNWOOD RESIDENCE

"Luxury is not added. It's ingrained."

- Custom-designed kitchens fitted with MIELE appliances where precision meets everyday elegance.
- Sanitary fittings by GESSI, GEBERIT, and VILLEROY & BOCH a statement of performance, design, and comfort.
  - ALEXA enabled smart controls for effortless, voice-activated living that adapts to your rhythm.
  - Fully furnished residences with bespoke wardrobes, refined finishes, and natural textures throughout.
- Seamless integration of ambient lighting and sculpted ceiling profiles balancing warmth, stillness, and clarity.
  - Engineered stone countertops and minimalist cabinetry crafted for quiet luxury.
    - Natural materials curated for tactile softness and timeless beauty.

All residences are delivered fully furnished, with thoughtfully layered palettes and premium brand selections throughout. Each element is fitted to express both form and function.