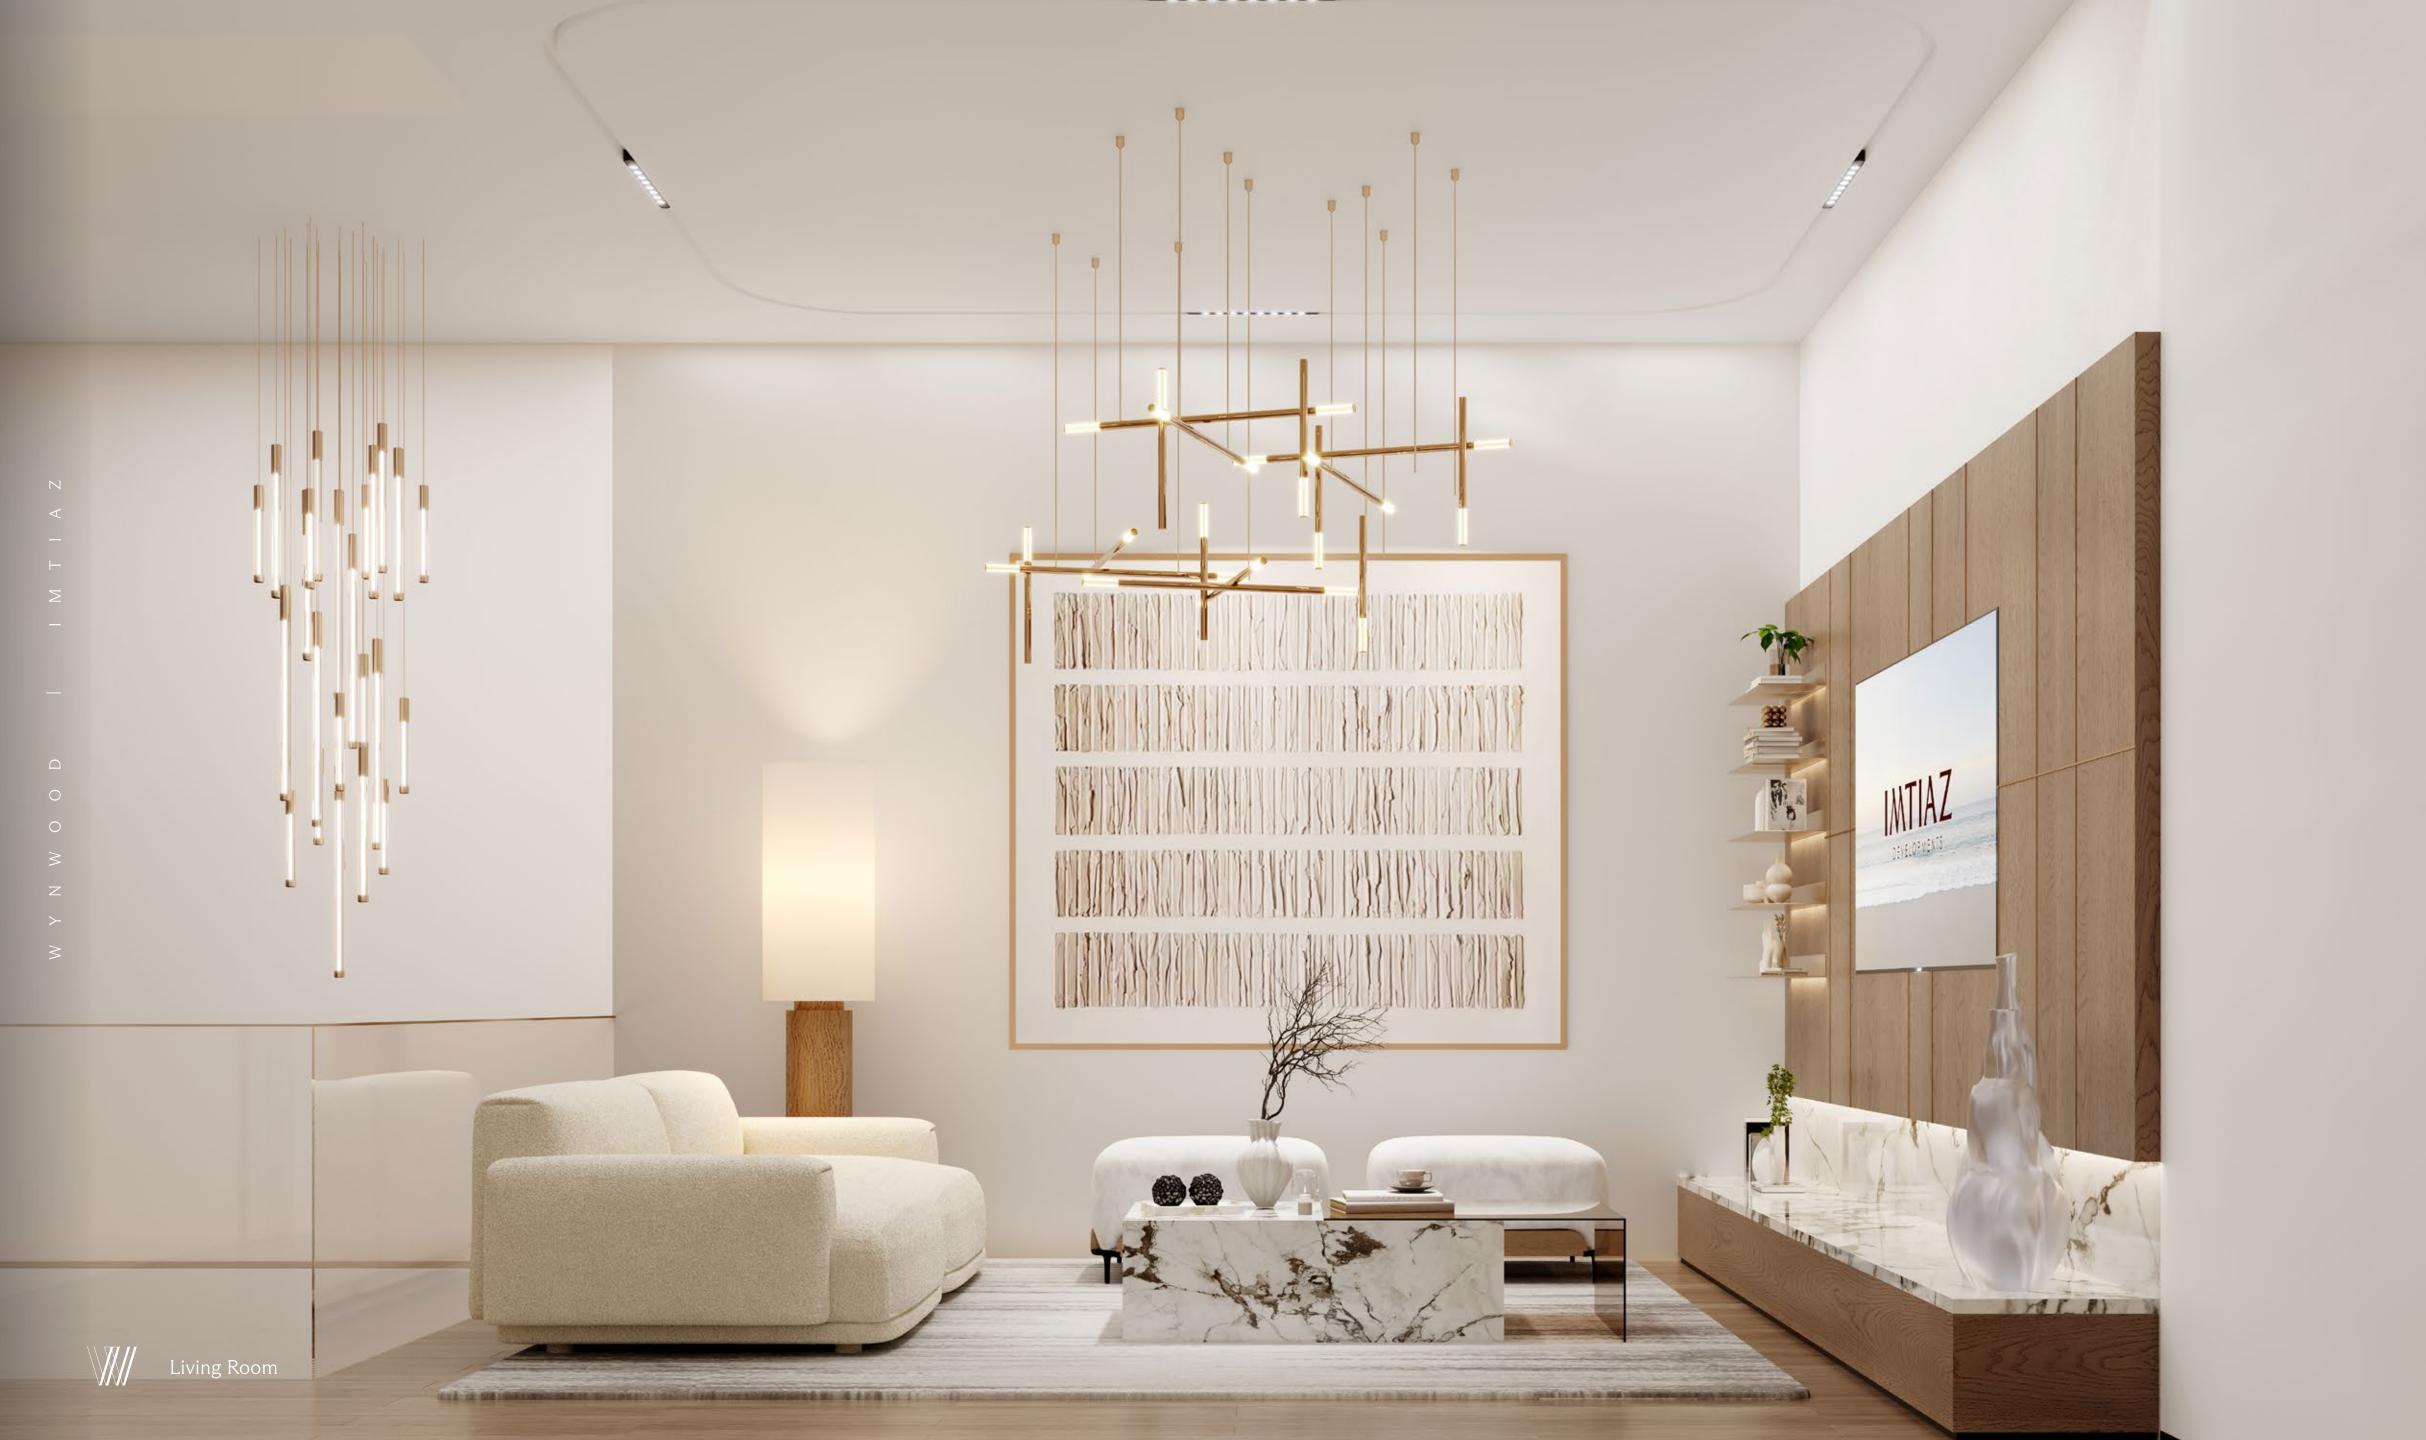

#### INTERIORS

#### WYNWOOD RESIDENCE

"Luxury is not added. It's ingrained."

- Custom-designed kitchens fitted with MIELE appliances where precision meets everyday elegance.
- Sanitary fittings by GESSI, GEBERIT, and VILLEROY & BOCH a statement of performance, design, and comfort.
  - ALEXA enabled smart controls for effortless, voice-activated living that adapts to your rhythm.
  - Fully furnished residences with bespoke wardrobes, refined finishes, and natural textures throughout.
- Seamless integration of ambient lighting and sculpted ceiling profiles balancing warmth, stillness, and clarity.
  - Engineered stone countertops and minimalist cabinetry crafted for quiet luxury.
    - Natural materials curated for tactile softness and timeless beauty.

All residences are delivered fully furnished, with thoughtfully layered palettes and premium brand selections throughout. Each element is fitted to express both form and function.