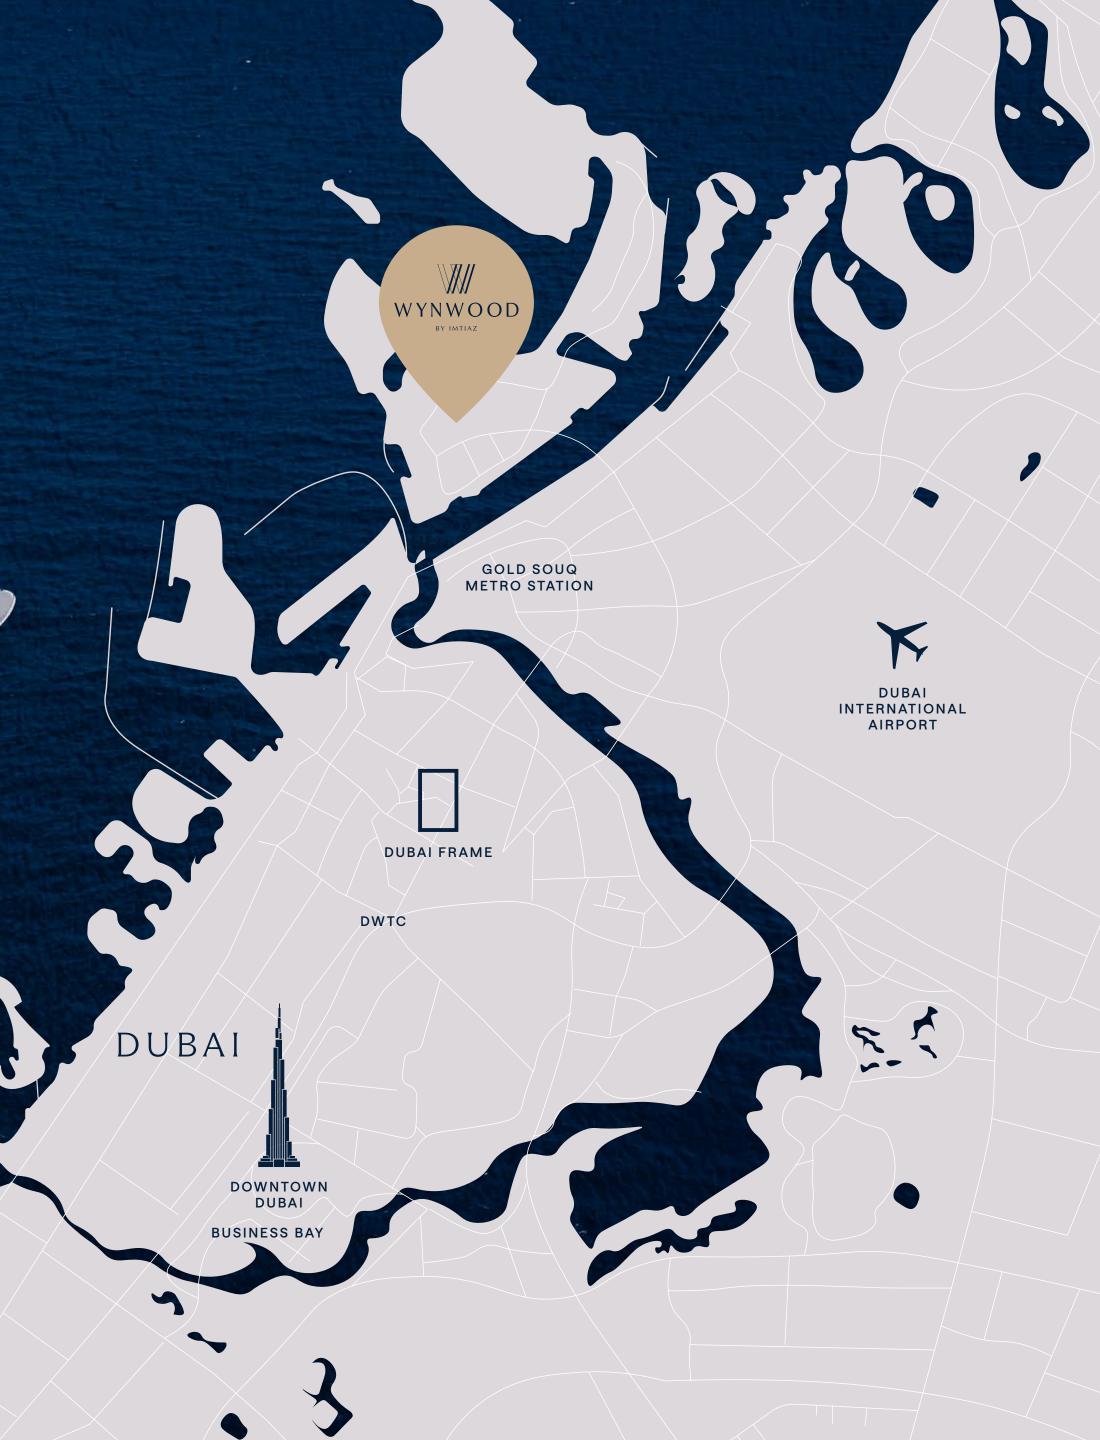

#### JUST 15 MINUTES AWAY

Wynwood Residence is just minutes from it all—yet worlds away in spirit. Only 5 minutes from Dubai Islands Marina, 10 minutes from Deira Waterfront, and 15 minutes from Dubai International Airport, The Dubai Frame, and Downtown Dubai. Enjoy seamless access to Dubai Mall, The Dubai Fountain, Ski Dubai, and DIFC Art Galleries—all within 20 minutes. Every destination is within reach, while your home remains anchored in island stillness.