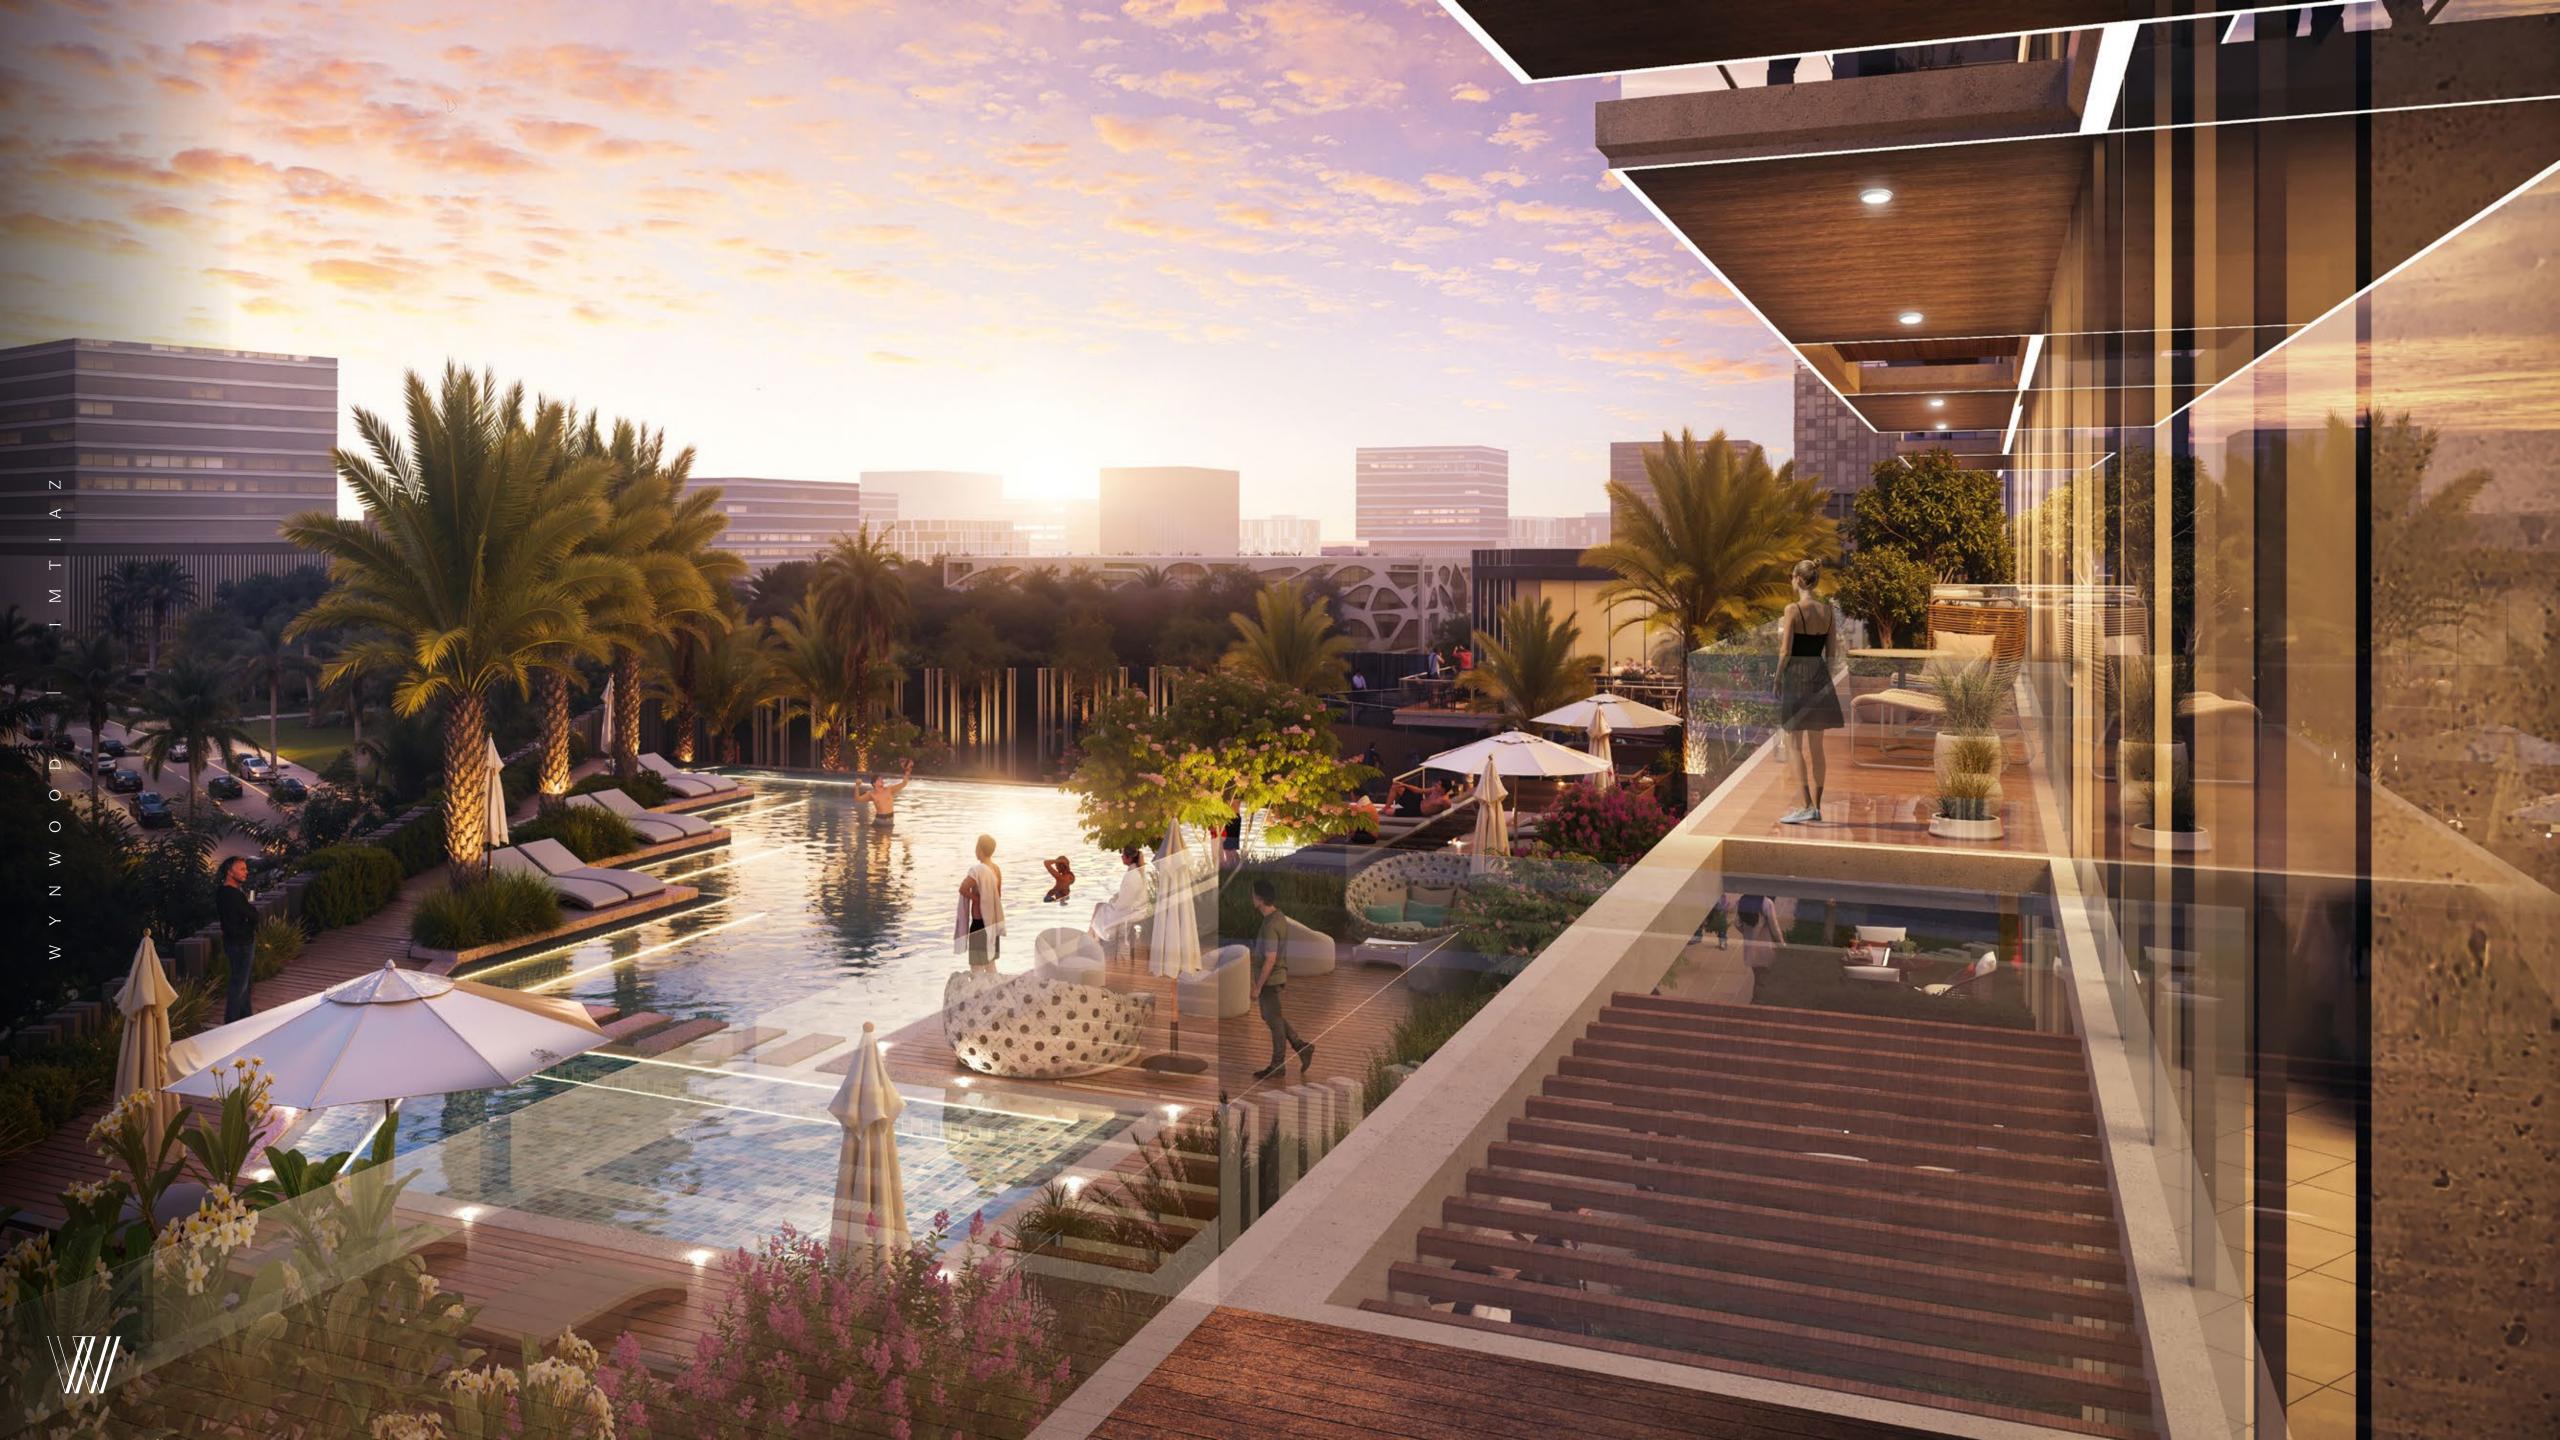

## THE FEELING OF INFINITY

Bathe in the pure bliss of the infinity pool, where the sky melts into the sea and the ocean surrounds you in a silent embrace, a parable of calm that sculpts your life.

WYNWOOD

### THE HORIZON LOUNGE

A space where the breeze lingers, and time slows. Surrounded by views, this open-air haven invites morning rituals and twilight reflections.

# THE INFINITY MIRAGE

More than water, it's a mirror to the sky. Suspended in stillness, your pool becomes the quietest luxury of all.

# THE SOLSTICE DECK

A sun-warmed platform where conversations unfold and the day drifts by. Perfectly placed, perfectly paced.

A JOURNEY TO PERFECTION

imtiaz.ae | info@imtiaz.ae

800 IMTIAZ (468429)