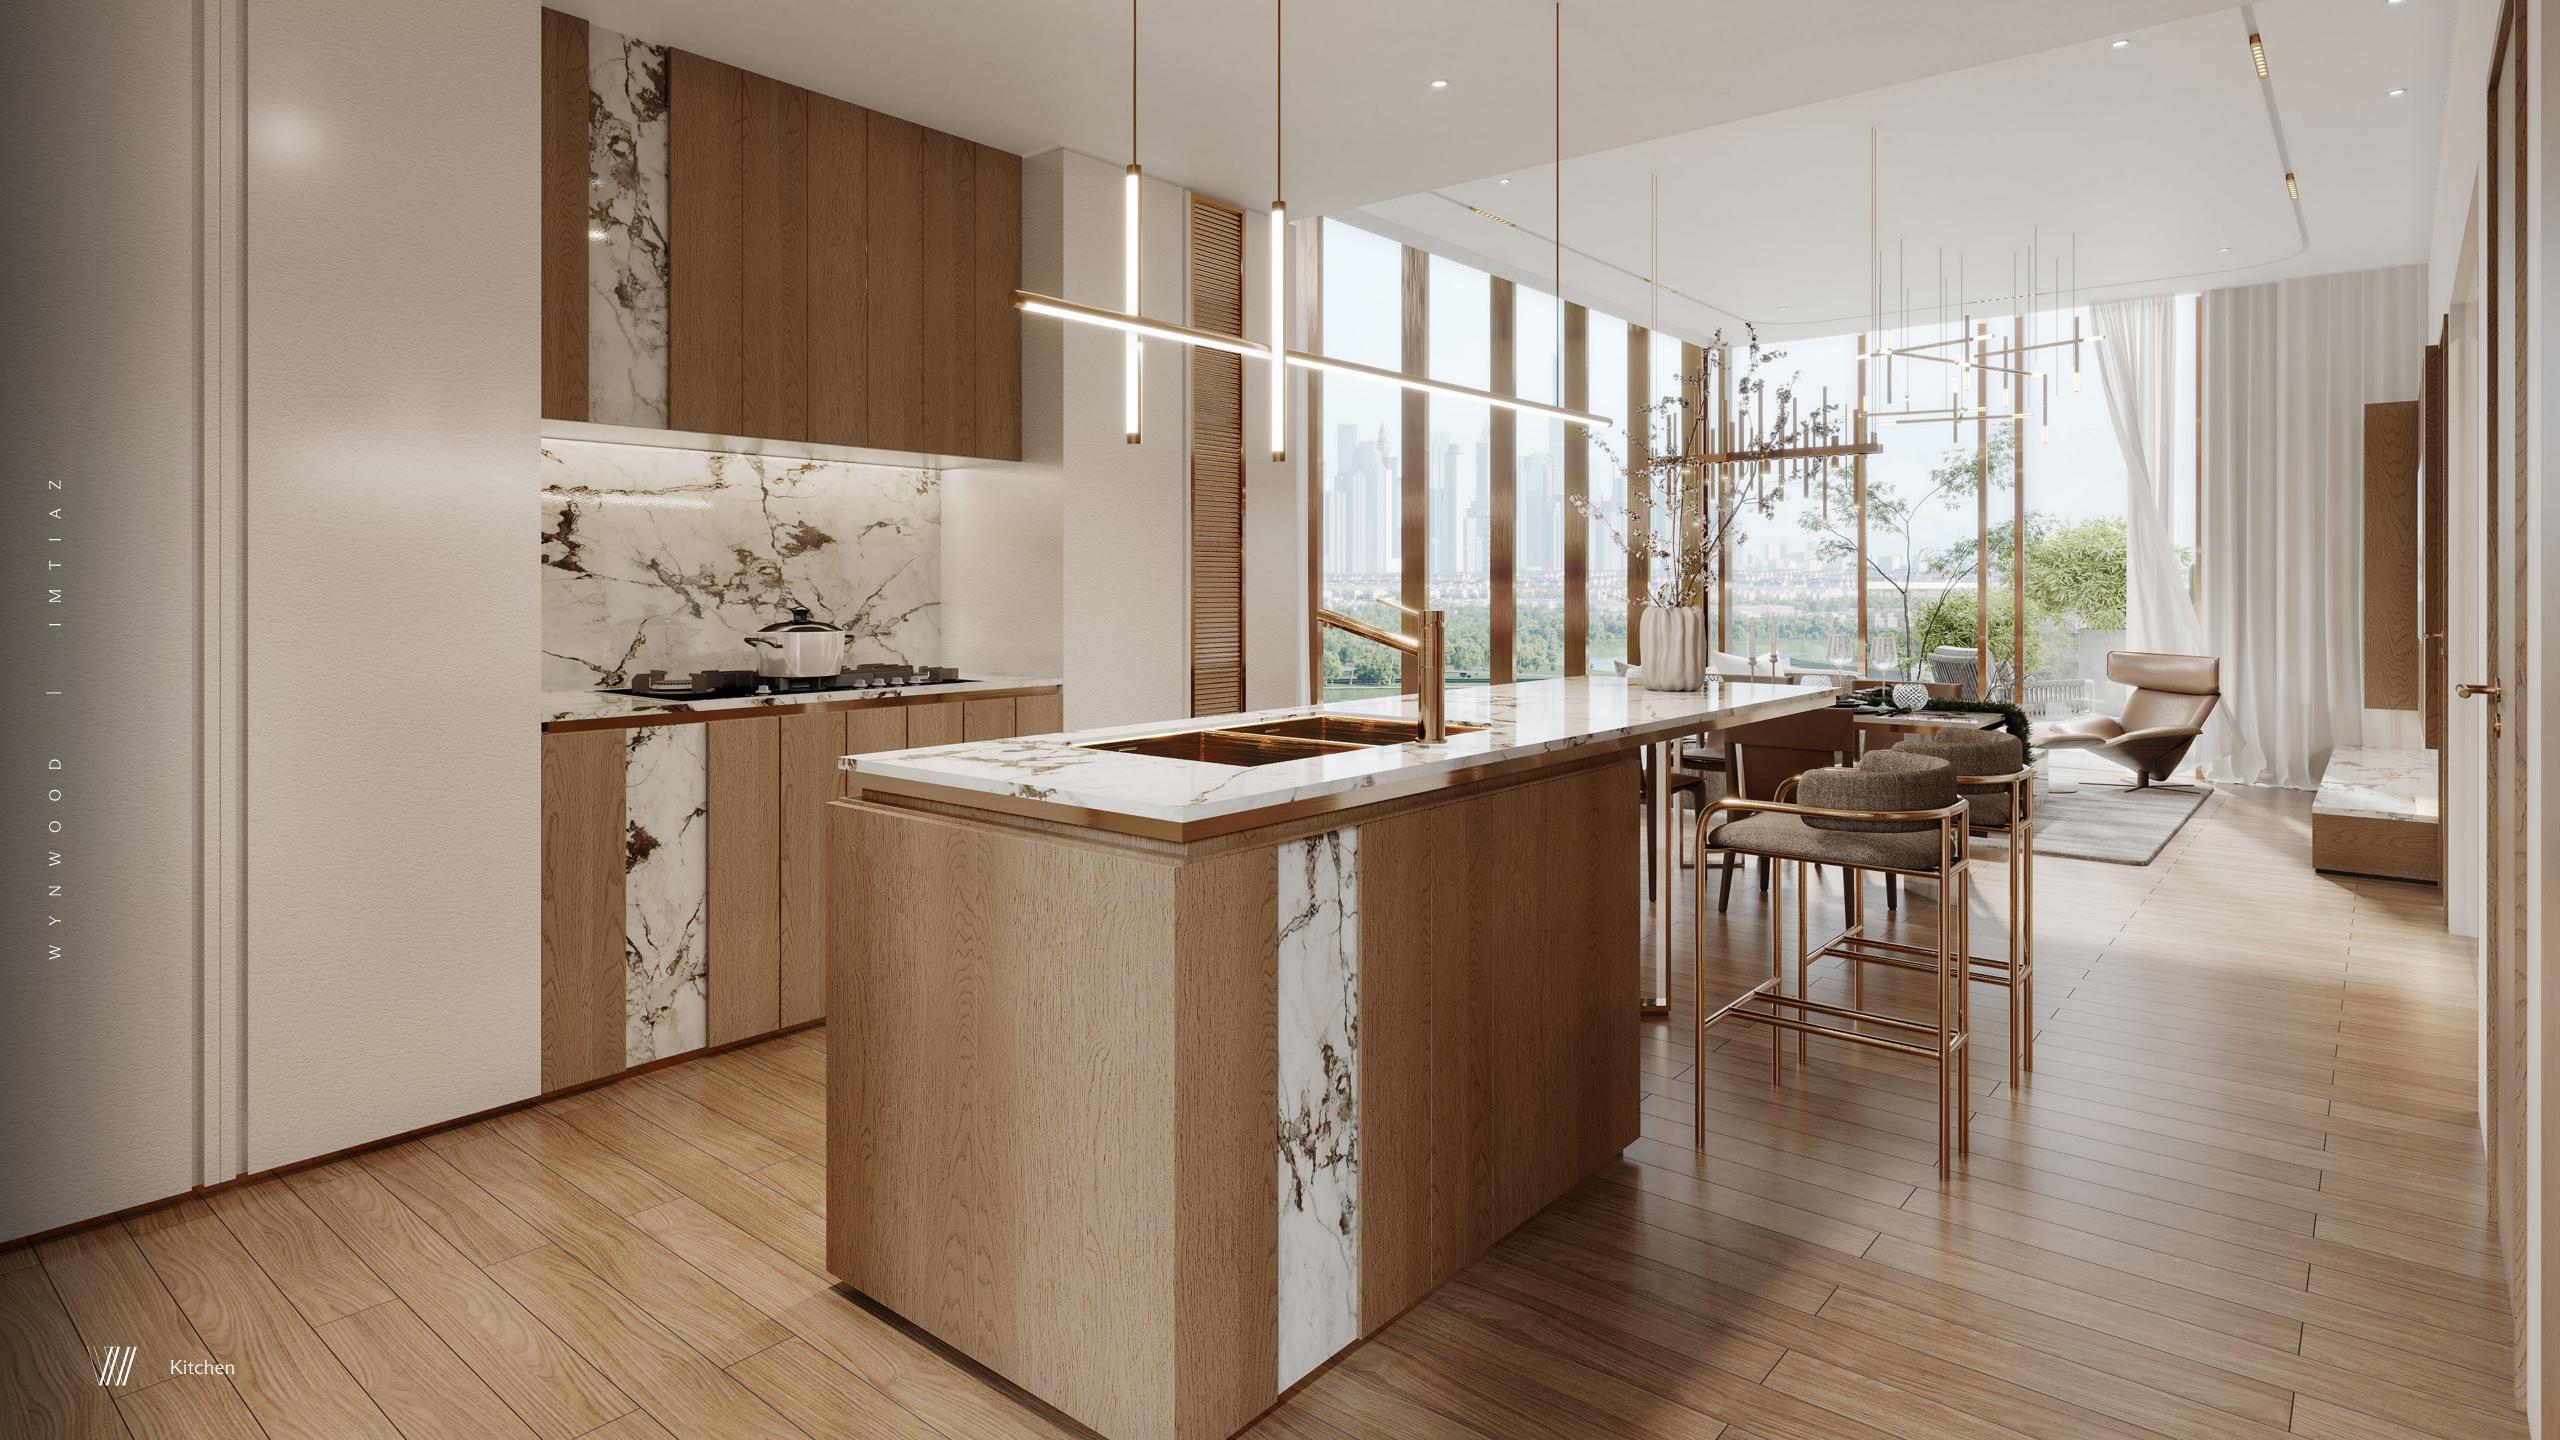

#### INTERIORS

#### WYNWOOD RESIDENCE

"Luxury is not added. It's ingrained."

- Custom-designed kitchens fitted with MIELE appliances where precision meets everyday elegance.
- Sanitary fittings by GESSI, GEBERIT, and VILLEROY & BOCH a statement of performance, design, and comfort.
  - ALEXA enabled smart controls for effortless, voice-activated living that adapts to your rhythm.
  - Fully furnished residences with bespoke wardrobes, refined finishes, and natural textures throughout.
- Seamless integration of ambient lighting and sculpted ceiling profiles balancing warmth, stillness, and clarity.
  - Engineered stone countertops and minimalist cabinetry crafted for quiet luxury.
    - Natural materials curated for tactile softness and timeless beauty.

All residences are delivered fully furnished, with thoughtfully layered palettes and premium brand selections throughout. Each element is fitted to express both form and function.