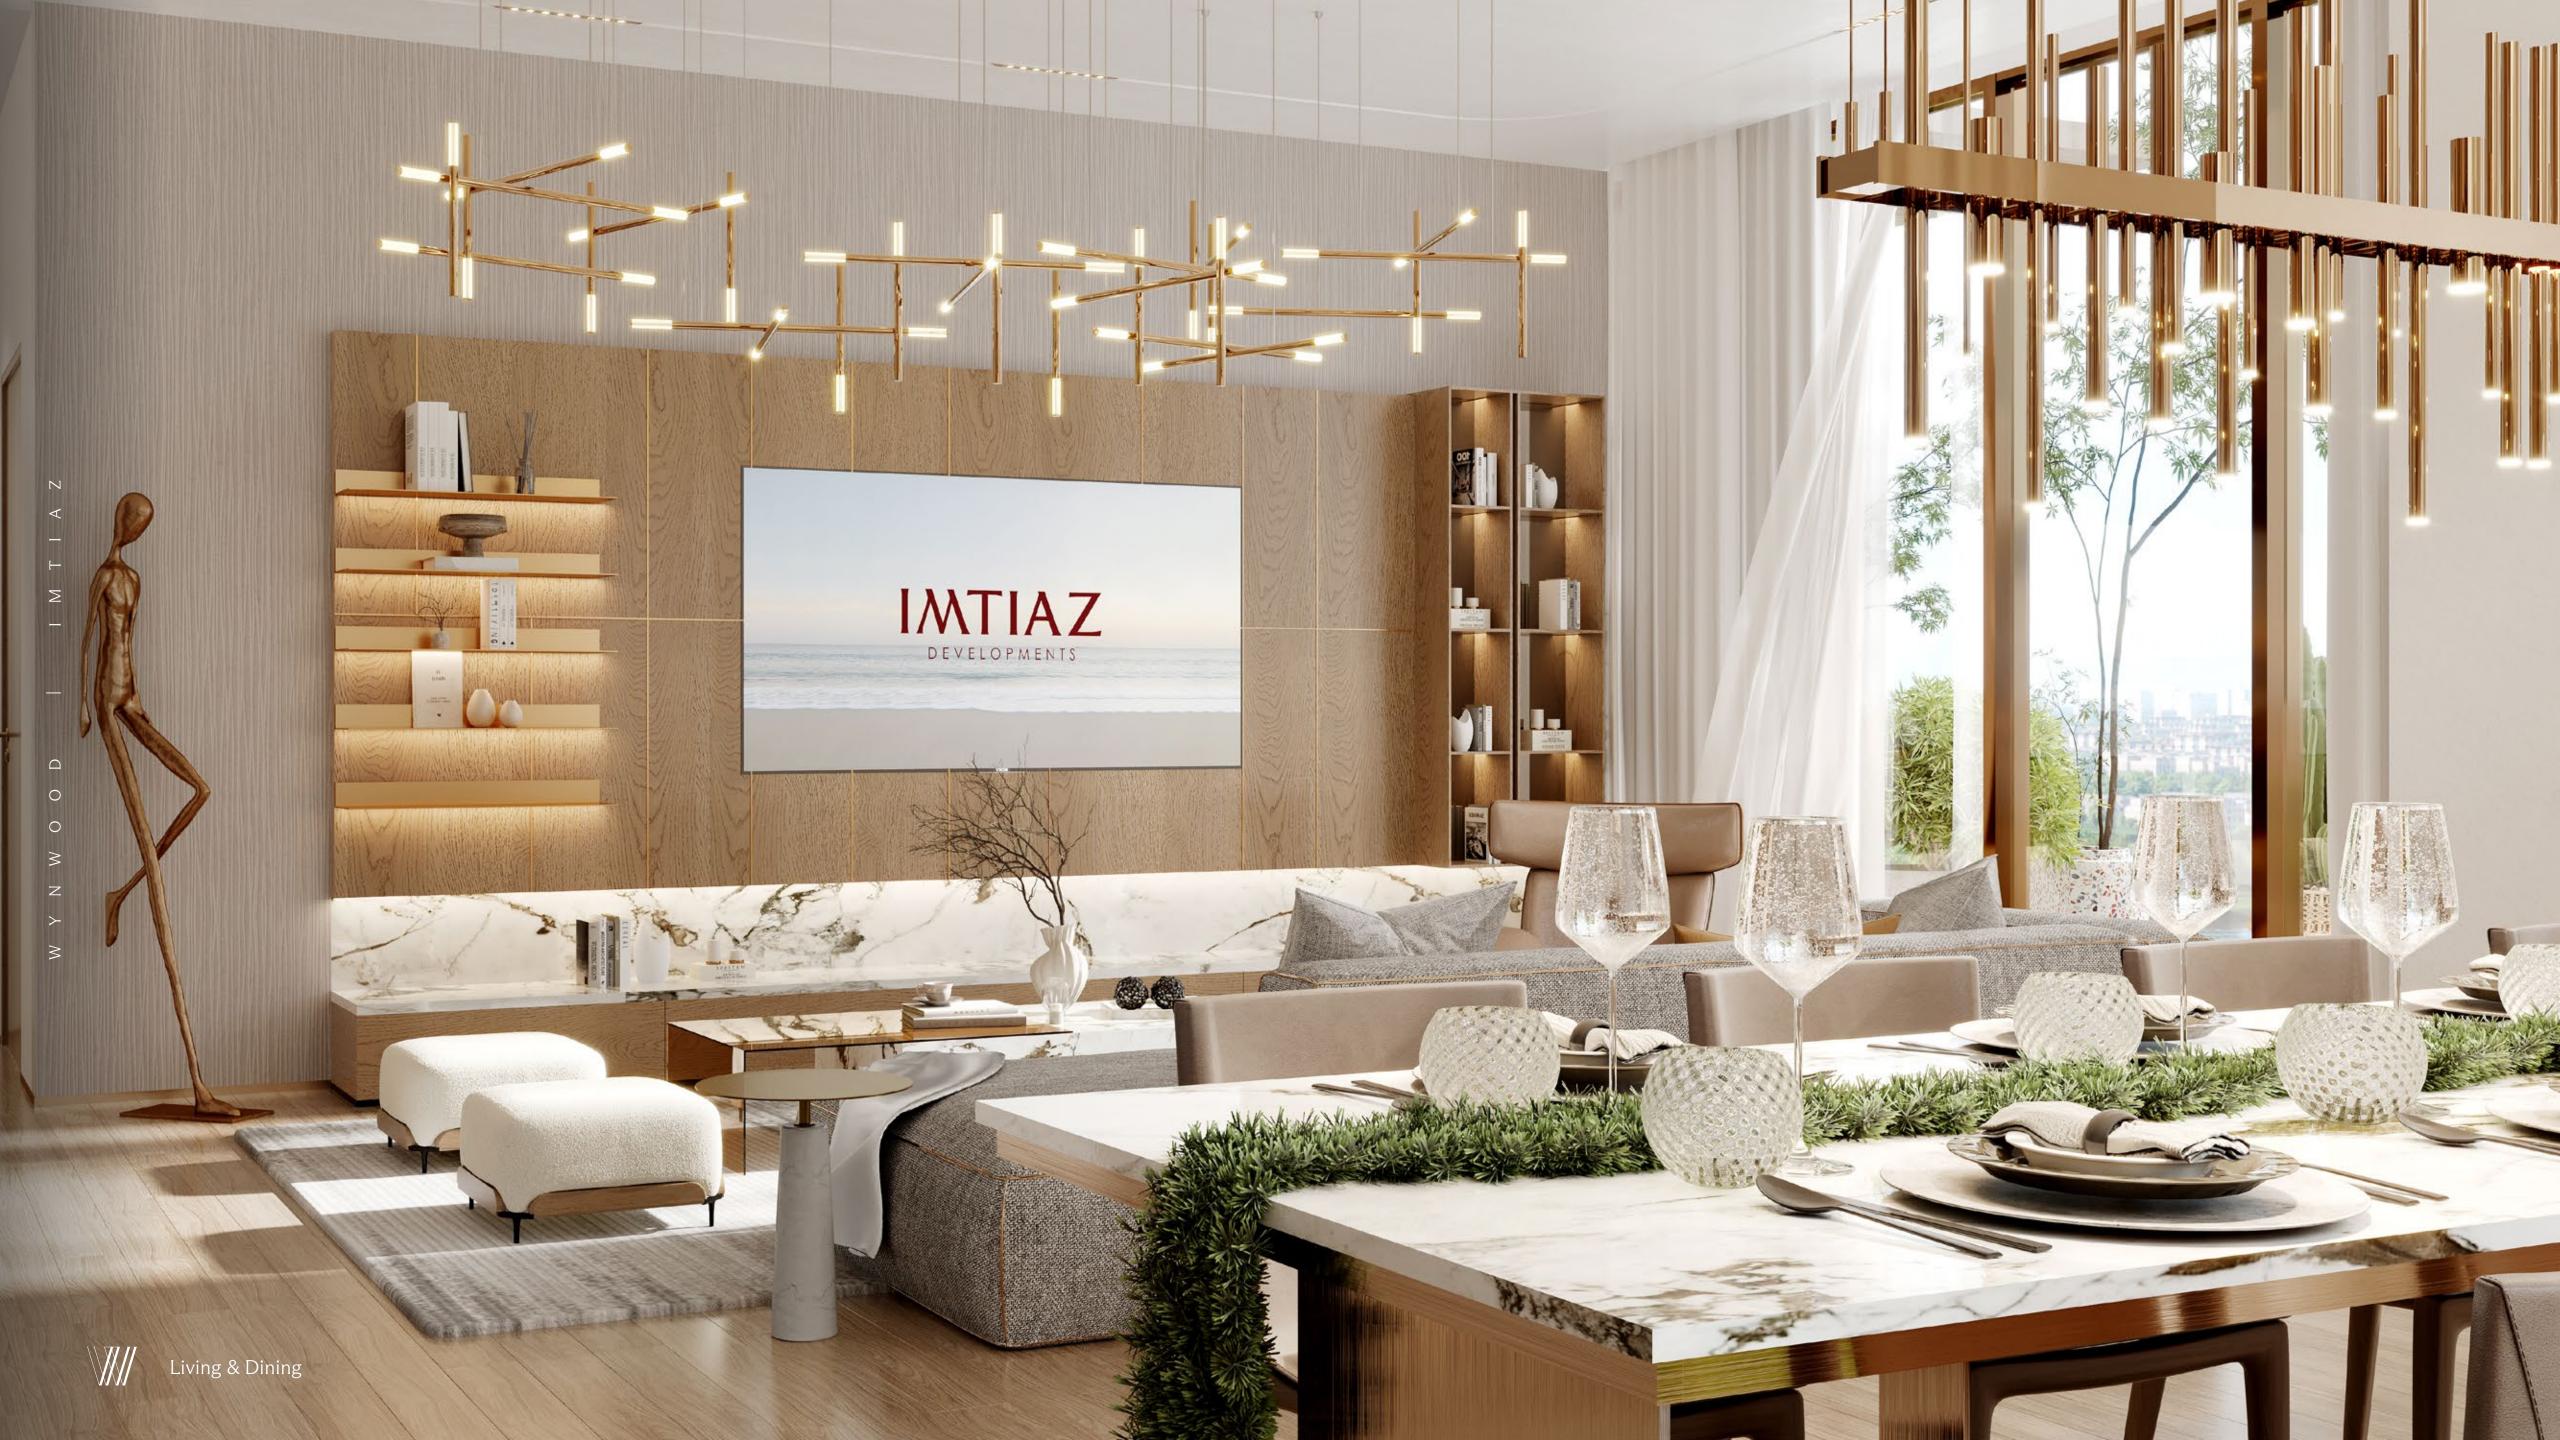

#### INTERIORS

#### WYNWOOD RESIDENCE

"Luxury is not added. It's ingrained."

- Custom-designed kitchens fitted with MIELE appliances where precision meets everyday elegance.
- Sanitary fittings by GESSI, GEBERIT, and VILLEROY & BOCH a statement of performance, design, and comfort.
  - ALEXA enabled smart controls for effortless, voice-activated living that adapts to your rhythm.
  - Fully furnished residences with bespoke wardrobes, refined finishes, and natural textures throughout.
- Seamless integration of ambient lighting and sculpted ceiling profiles balancing warmth, stillness, and clarity.
  - Engineered stone countertops and minimalist cabinetry crafted for quiet luxury.
    - Natural materials curated for tactile softness and timeless beauty.

All residences are delivered fully furnished, with thoughtfully layered palettes and premium brand selections throughout. Each element is fitted to express both form and function.