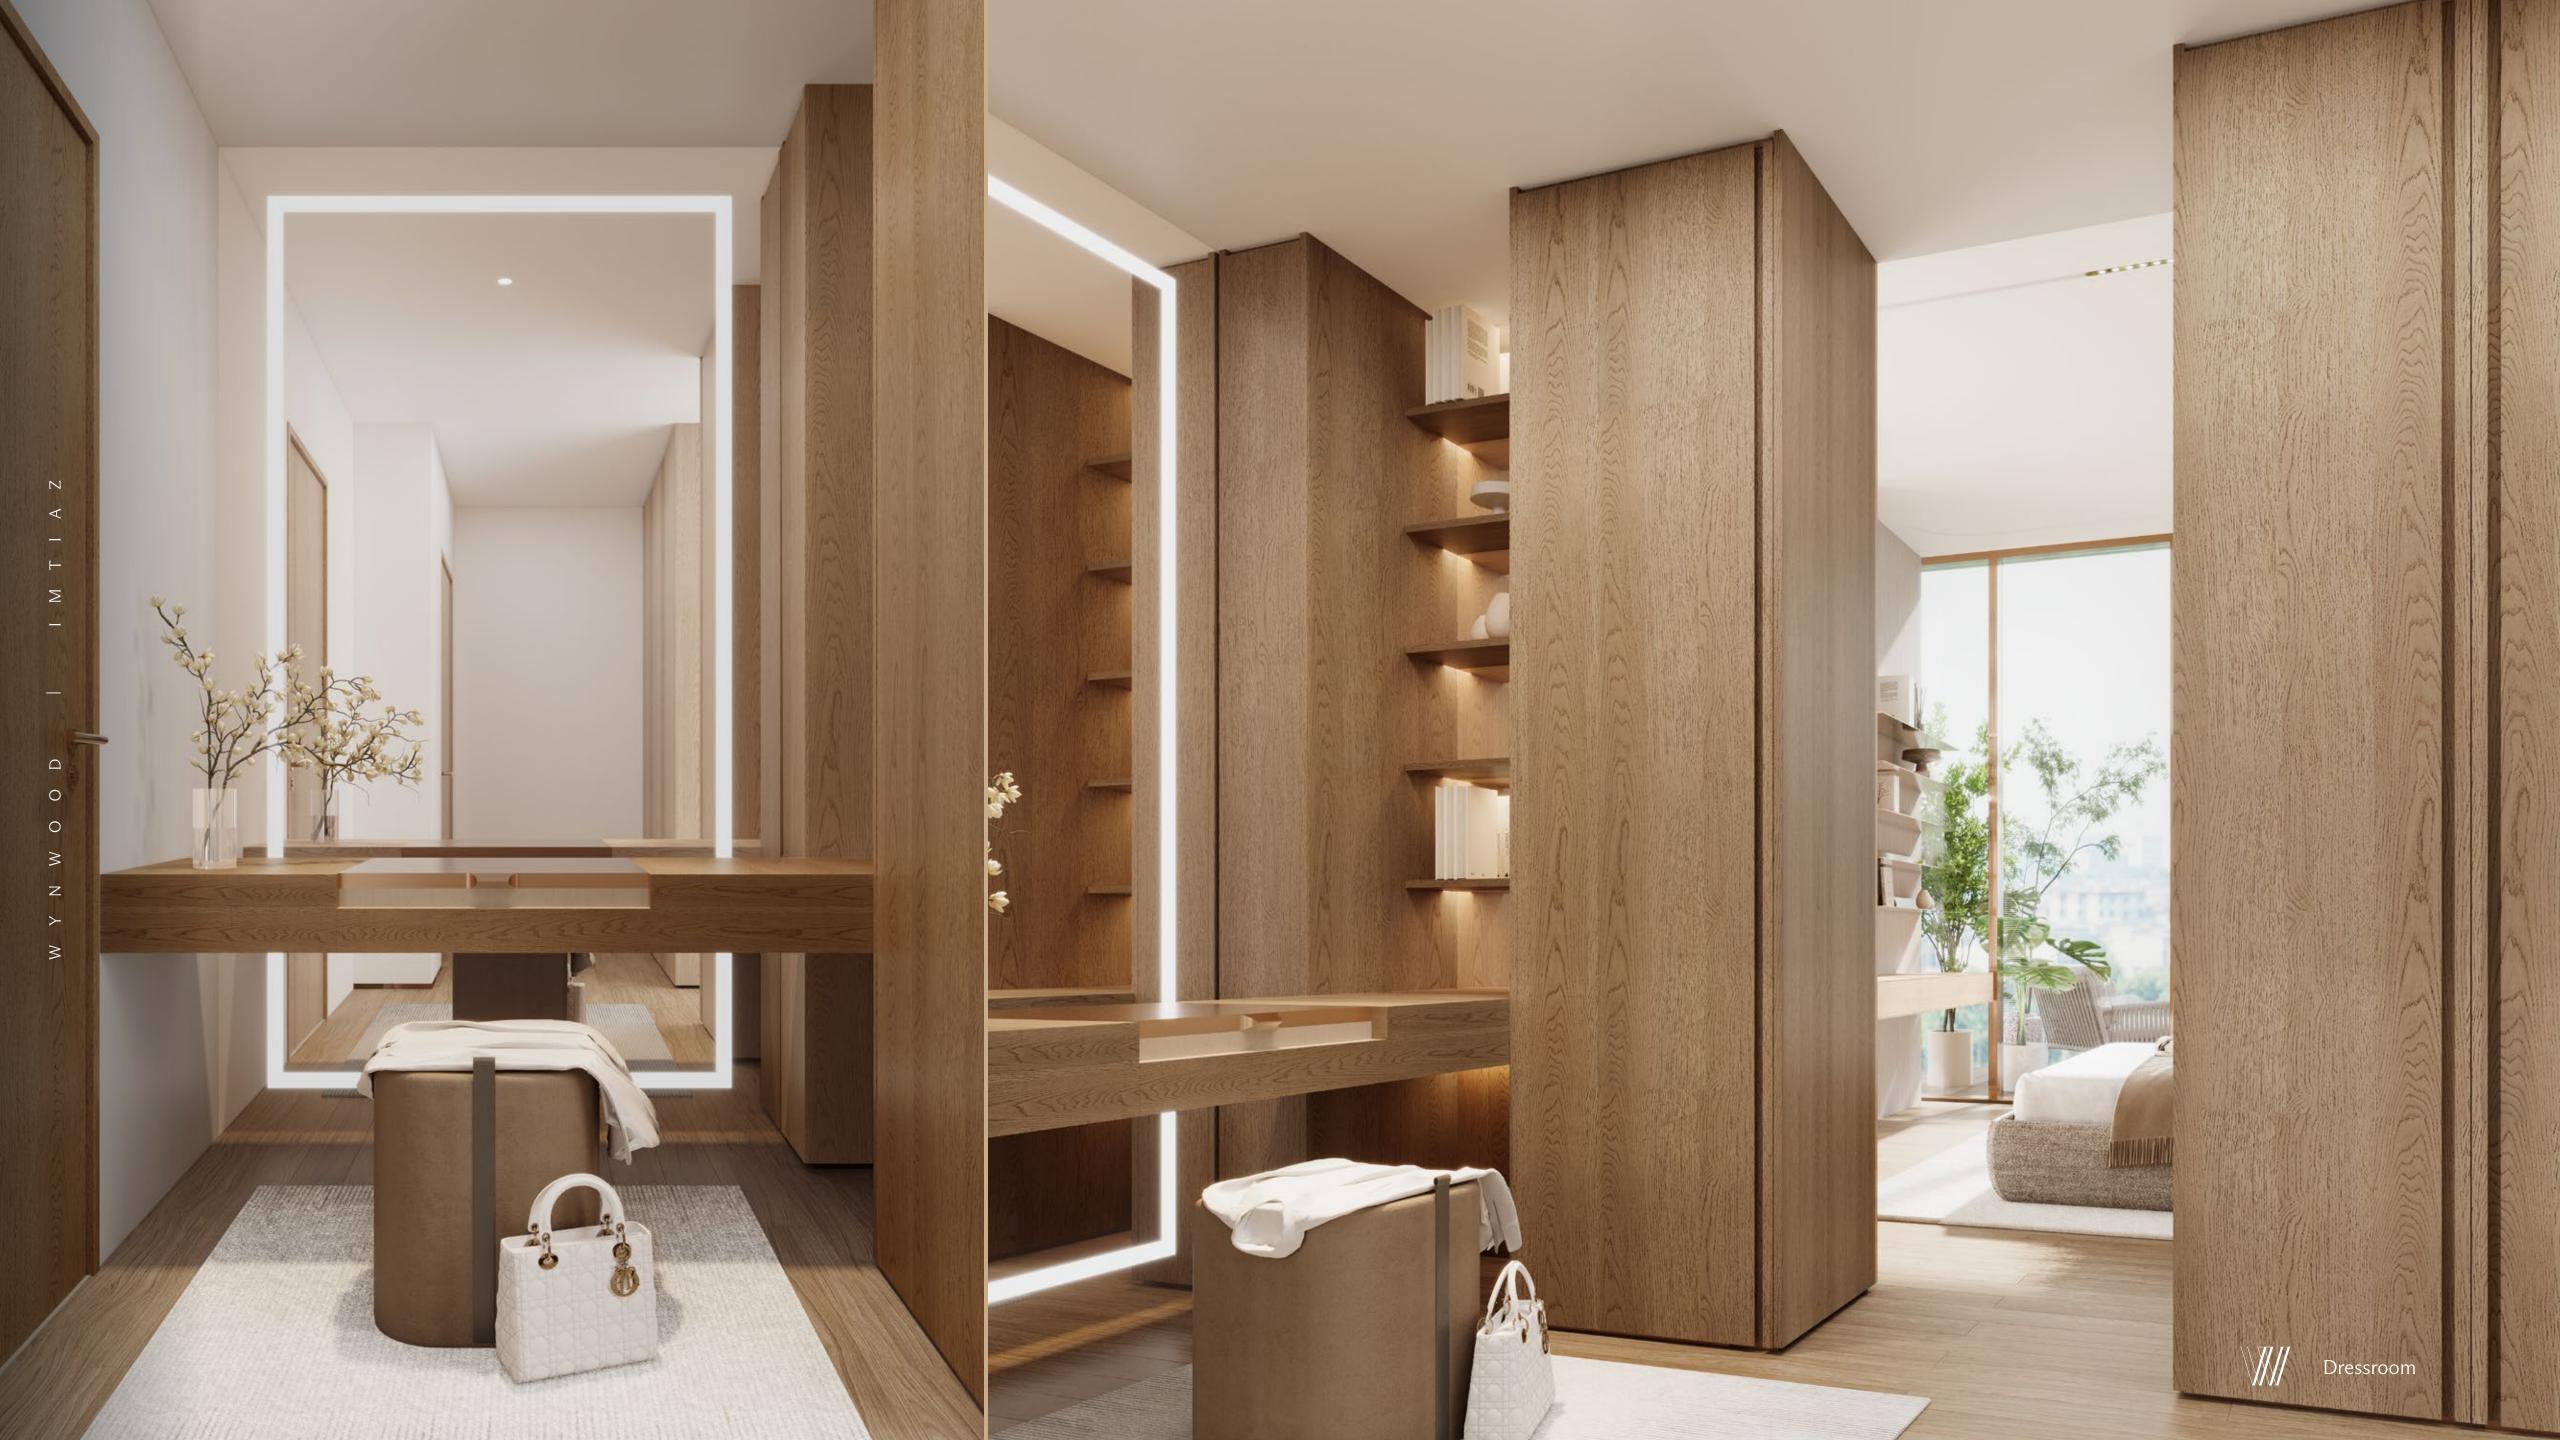

#### INTERIORS

#### WYNWOOD RESIDENCE

"Luxury is not added. It's ingrained."

- Custom-designed kitchens fitted with MIELE appliances where precision meets everyday elegance.
- Sanitary fittings by GESSI, GEBERIT, and VILLEROY & BOCH a statement of performance, design, and comfort.
  - ALEXA enabled smart controls for effortless, voice-activated living that adapts to your rhythm.
  - Fully furnished residences with bespoke wardrobes, refined finishes, and natural textures throughout.
- Seamless integration of ambient lighting and sculpted ceiling profiles balancing warmth, stillness, and clarity.
  - Engineered stone countertops and minimalist cabinetry crafted for quiet luxury.
    - Natural materials curated for tactile softness and timeless beauty.

All residences are delivered fully furnished, with thoughtfully layered palettes and premium brand selections throughout. Each element is fitted to express both form and function.