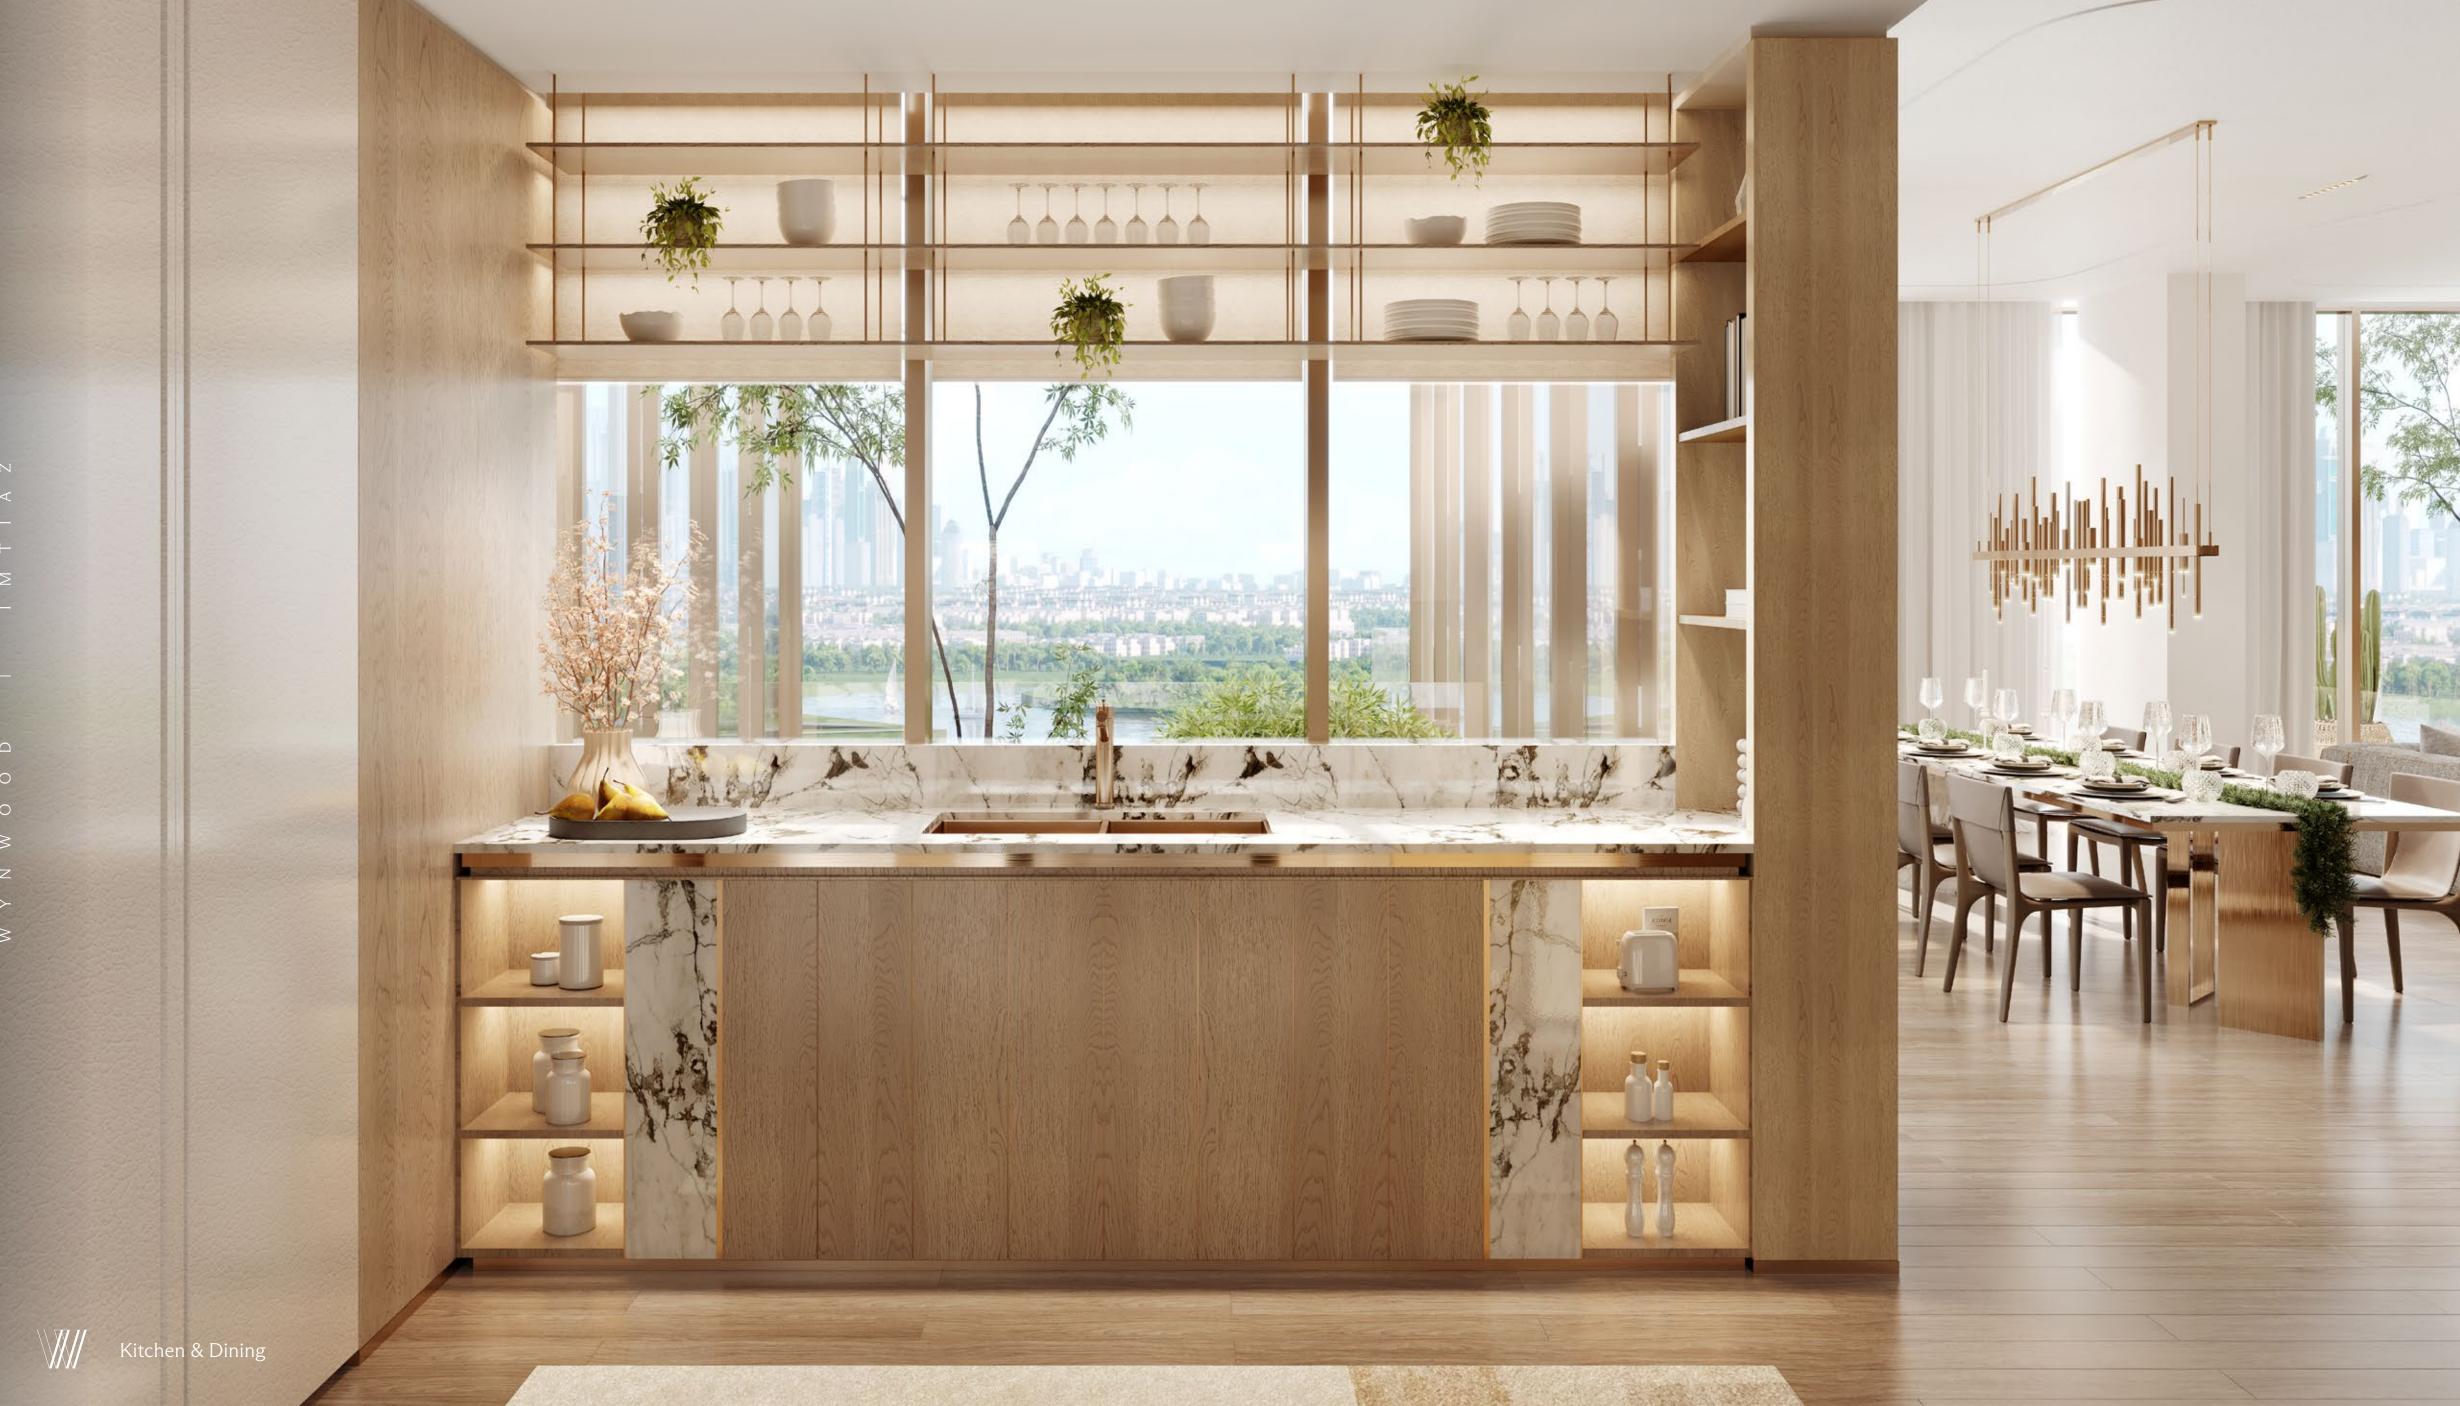

#### INTERIORS

#### WYNWOOD RESIDENCE

"Luxury is not added. It's ingrained."

- Custom-designed kitchens fitted with MIELE appliances where precision meets everyday elegance.
- Sanitary fittings by GESSI, GEBERIT, and VILLEROY & BOCH a statement of performance, design, and comfort.
  - ALEXA enabled smart controls for effortless, voice-activated living that adapts to your rhythm.
  - Fully furnished residences with bespoke wardrobes, refined finishes, and natural textures throughout.
- Seamless integration of ambient lighting and sculpted ceiling profiles balancing warmth, stillness, and clarity.
  - Engineered stone countertops and minimalist cabinetry crafted for quiet luxury.
    - Natural materials curated for tactile softness and timeless beauty.

All residences are delivered fully furnished, with thoughtfully layered palettes and premium brand selections throughout. Each element is fitted to express both form and function.